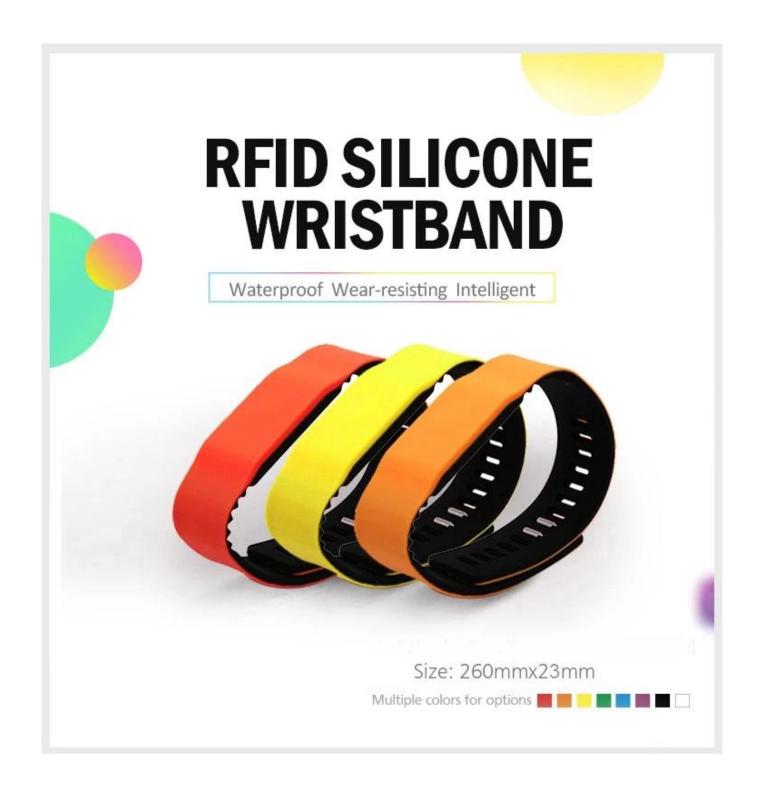

RFID silicone wristband is applied in identification, sports event management system. It also can be applied in membership or access management such as health club, patients, golf club, swimming club, gym, fitness center and so on. Silicone rubber wristband is made fully of silicone material, which makes it very flexible, waterproof, easy to clean and nice to wear.

## Secure · Comfortable · Fashion

- Size: 10.236"\*0.905" (260mm\*23mm)
- Model: CJ2308A06
- Material: Friendly silicone
- Color: Custom, Pantone Color Optional

Bicolor, front and back different colors

14 holes to fit all your wrist

Environmental friendly and smooth silicone Resist acids, bases, solvents, chemicals, oils and water.

waterproof

anti-static

adjustable