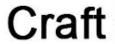

## Secure · Comfortable · Fashion

- Size: 10.236"\*0.905" (260mm\*23mm)
- Model: CJ2308A06
- Material: Friendly silicone
- Color: Custom, Pantone Color Optional

Bicolor, front and back different colors

14 holes to fit all your wrist

#### **Product Specification:**

| Product Name     | Silicone RFID wristband                                                                                                                                                                                                                                                  |  |  |  |
|------------------|--------------------------------------------------------------------------------------------------------------------------------------------------------------------------------------------------------------------------------------------------------------------------|--|--|--|
| Model Number     | CJ2308A06                                                                                                                                                                                                                                                                |  |  |  |
| Material         | ECO silicone                                                                                                                                                                                                                                                             |  |  |  |
| Size             | 260*23*3mm                                                                                                                                                                                                                                                               |  |  |  |
| Frequency        | LF/125KHz; HF/13.56MHz                                                                                                                                                                                                                                                   |  |  |  |
| Protocol         | ISO 14443A/15693                                                                                                                                                                                                                                                         |  |  |  |
| Chip             | LF:TK4100, EM4200, EM4305, T5577; HF: Ntag 213/215/216; MIFARE Classic® EV1 1K\[S50\], MIFARE Classic® EV1 4K\[S70\], MIFARE Plus\[Boxtimes 1K/2K/4K, MIFARE DESfire EV1/EV2 2K, 4K, 8K, MIFARE Ultralight\[Boxtimes EV1, MIFARE Ultralight\[Boxtimes C; NXP   CODE SLI; |  |  |  |
| Reading distance | 2.5  10cm(depending on the label and the reader's antenna size)                                                                                                                                                                                                          |  |  |  |
| Color            | Red, Blue, Black, Purple, Orange, Yellow, or customized color                                                                                                                                                                                                            |  |  |  |
| Craft            | Laser serial number, QR code, barcode, etc                                                                                                                                                                                                                               |  |  |  |