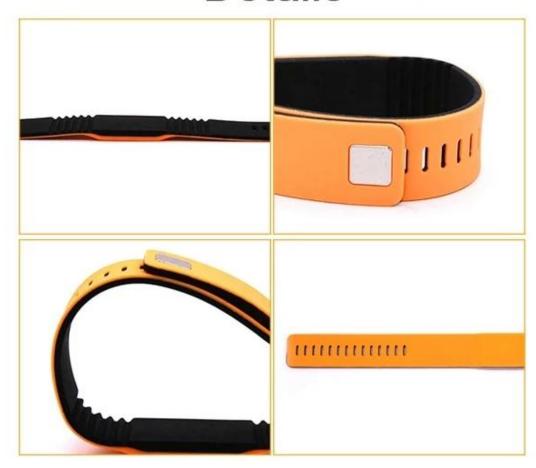

## Secure · Comfortable · Fashion

- Size: 10.236"\*0.905" (260mm\*23mm)
- Model: CJ2308A06
- Material: Friendly silicone
- Color: Custom, Pantone Color Optional

Bicolor, front and back different colors

14 holes to fit all your wrist

Environmental friendly and smooth silicone Resist acids, bases, solvents, chemicals, oils and water.

waterproof

anti-static

adjustable