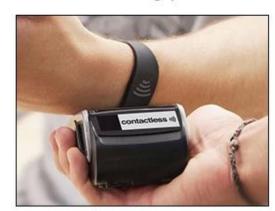

RFID silicone wristband is applied in identification, sports event management system. It also can be applied in membership or access management such as health club, patients, golf club, swimming club, gym, fitness center and so on. Silicone rubber wristband is made fully of silicone material, which makes it very flexible, waterproof, easy to clean and nice to wear.

# **Applications**

Swimming pool

Access control