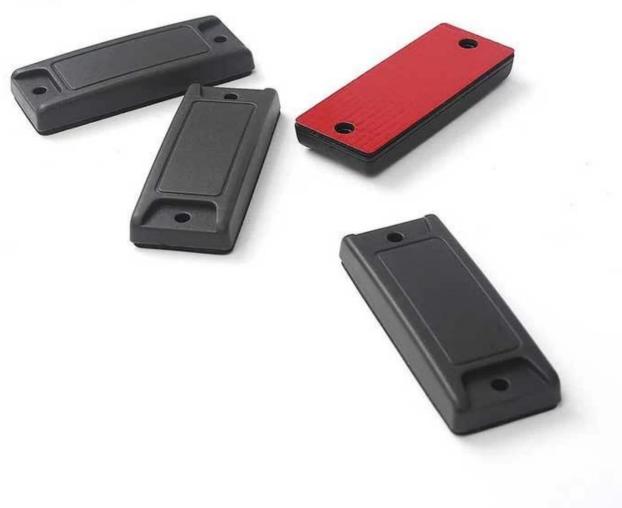

## **RFID Pallet Tag Specifications:**

| Item:      | UHF ABS Anti-Metal Tag                                      |
|------------|-------------------------------------------------------------|
| Material:  | ABS                                                         |
| Chip:      | MF S50S70UltralightI CODE F08Ntag213Various Chips available |
| Frequency: | 860~960 MHz                                                 |
| Thickness: | 5-12 mm                                                     |

| Size:                | Customized                                             |
|----------------------|--------------------------------------------------------|
| Reading distance:    | 0.5-10 m ( depends on reader and working environment ) |
| Write Endurance:     | 100000 times                                           |
| Working Temperature: | -25°C to 65°C                                          |
| Data Retention Time: | 10 years                                               |
| Samples:             | Free samples are available upon request                |