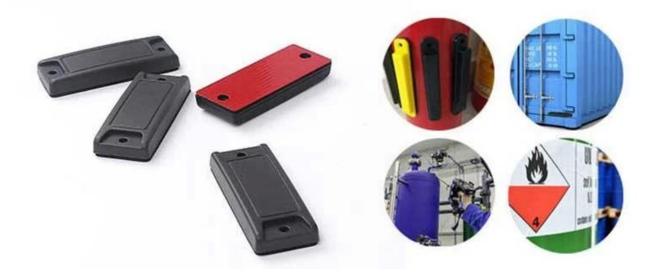

## **RFID Pallet Tag Specifications:**

| Item:      | UHF ABS Anti-Metal Tag                                      |
|------------|-------------------------------------------------------------|
| Material:  | ABS                                                         |
| Chip:      | MF S50S70UltralightI CODE F08Ntag213Various Chips available |
| Frequency: | 860~960 MHz                                                 |
| Thickness: | 5-12 mm                                                     |

| Size:                | Customized                                             |
|----------------------|--------------------------------------------------------|
| Reading distance:    | 0.5-10 m ( depends on reader and working environment ) |
| Write Endurance:     | 100000 times                                           |
| Working Temperature: | -25°C to 65°C                                          |
| Data Retention Time: | 10 years                                               |
| Samples:             | Free samples are available upon request                |