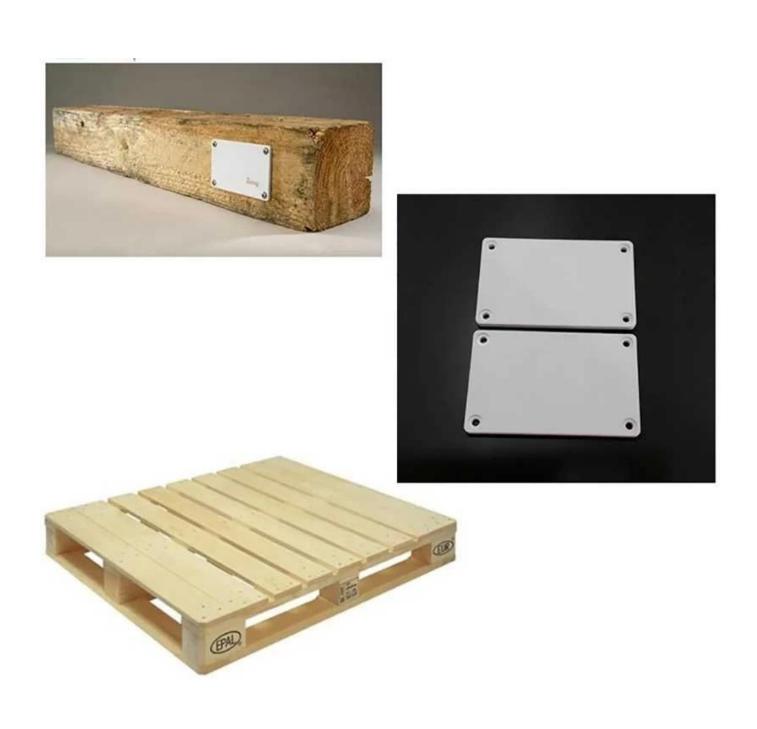

## **RFID Pallet Tag Specifications:**

| Item:      | UHF ABS Anti-Metal Tag                                      |
|------------|-------------------------------------------------------------|
| Material:  | ABS                                                         |
| Chip:      | MF S50S70UltralightI CODE F08Ntag213Various Chips available |
| Frequency: | 860~960 MHz                                                 |
| Thickness: | 5-12 mm                                                     |

| Size:                | Customized                                             |
|----------------------|--------------------------------------------------------|
| Reading distance:    | 0.5-10 m ( depends on reader and working environment ) |
| Write Endurance:     | 100000 times                                           |
| Working Temperature: | -25°C to 65°C                                          |
| Data Retention Time: | 10 years                                               |
| Samples:             | Free samples are available upon request                |