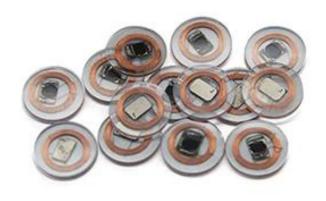

This RFID coin tag is commonly used in the warehouse or anywhere asset tracking is required. It is laminated within PVC to withstand harsh environments. A variety of sizes and Inkjet printing of ID are available, it is transparent, waterproof and heat resisting.

### **Product specification:**

| Product Name      | Epoxy RFID coin tag                                       |
|-------------------|-----------------------------------------------------------|
| Material          | PVC                                                       |
| Size              | Dia15mm/20mm/25mm/30mm/35mm or customized as your request |
| Chip              | LF and HF chip                                            |
| Frequency         | 125KHz/13.56MHz                                           |
| Antenna           | Copper antenna                                            |
| Color             | Transparent                                               |
| Printing          | Custom logo,serial number, text printing, etc.            |
| Application       | Patrol system/Logistics/Asset management                  |
| Packaging Details | 100pcs/bag, 1000pcs/carton                                |
| Lead Time         | 9-12 working days after payment confirmed                 |