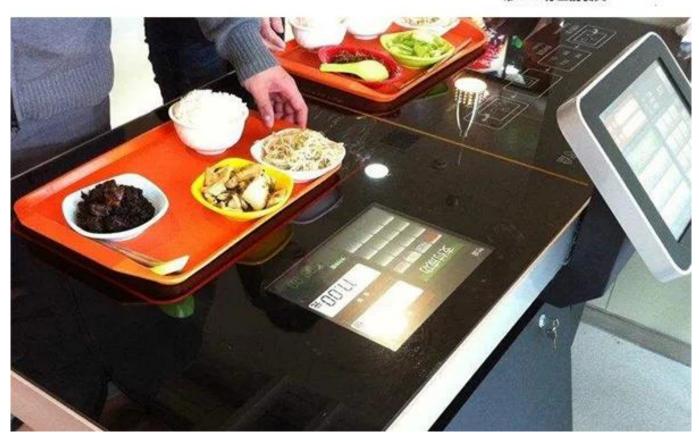

The RFID plate is an automatic identification tableware that is embedded in the RFID chip at the bottom of the plate. The RFID plate is the core component of the smart disk and self-selected restaurant fast settlement system. It is suitable for college canteens and enterprises canteens and Chinese fast food chains, self-service hot pot restaurants, etc.

#### **Application:**

带RFID标签的餐具