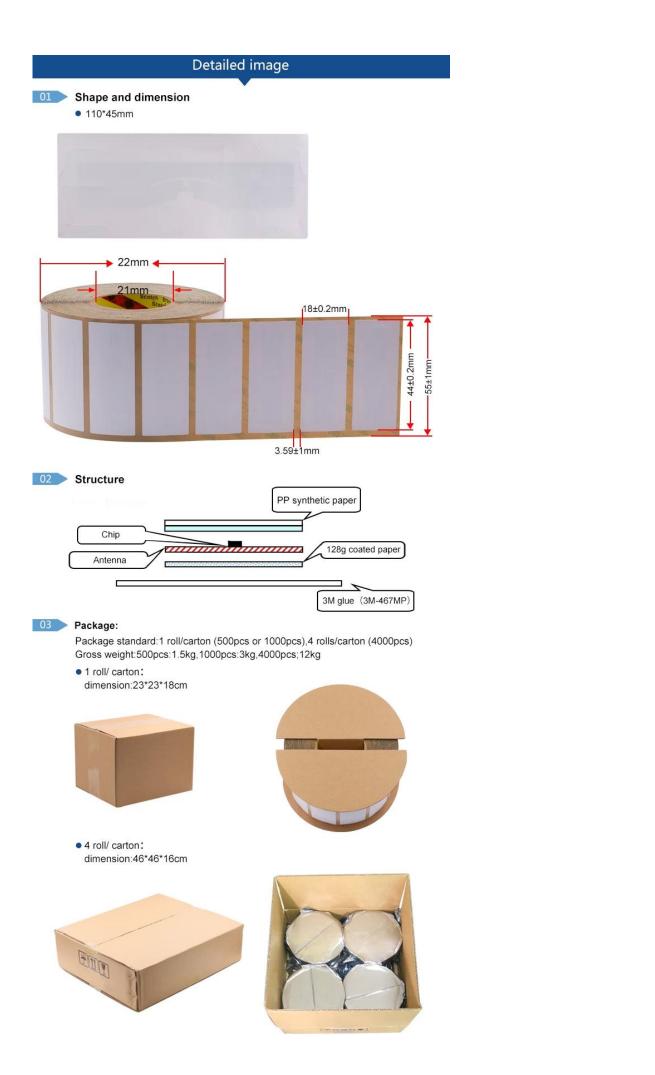

## **Product Specification:**

| riouuce opeenicutioni   |                                                     |
|-------------------------|-----------------------------------------------------|
| Product:                | uhf rfid windshield tag                             |
| Material:               | Paper, PET, PVC                                     |
| Size:                   | 110*45*0.3 mm or customized                         |
| Chip:                   | Alien h3, monza4, monza5, U code gen2 or other      |
| Frequency:              | 860-960mhz                                          |
| Protocol:               | EPC global Class1 Gen2, ISO 18000-6C                |
| Antenna:                | etched aluminum                                     |
| Application:            | Parking system, Access control, Tracking, ETC, etc. |
| Minimum order quantity: | 500 pieces                                          |
| Sample:                 | Free samples can be offered                         |
| Packaging Details:      | 1000 pieces/box,10 boxes/carton                     |
| Delivery Time:          | about 7 business days after receipt of deposit      |
| Place of Origin:        | Guangdong, China (Mainland)                         |
| Brand Name:             | Chuangxinjia                                        |
|                         |                                                     |