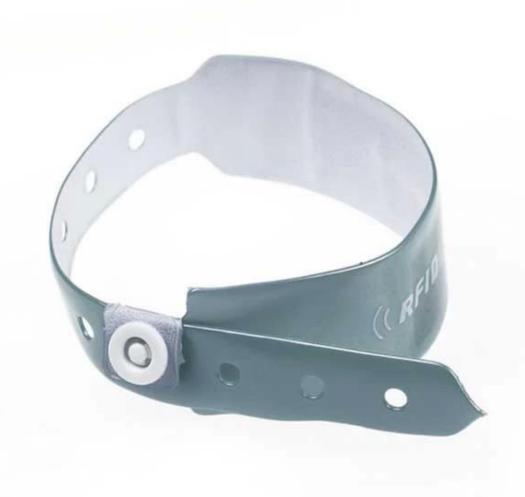

## **Soft PVC RFID Wristband Application:**

- Musical Concert; Football Ticket, other events;
- Bars, Nightclubs, Fairs, Festival & Carnivals
- Hotels, Resorts & Cruise Lines
- Water park, Theme & Amusement Parks
- Science centers, Zoos;
- Racing, Bowling & Sporting events
- For help of Lock Kids
- For Identification of Puppies, Access Control

## **Soft PVC RFID Wristband Specifications:**

| Material:  | PVC                      |
|------------|--------------------------|
| Dimension: | 250MM*35MM or customized |

| MODERNI CONORC:      | Red, Blue, Black, Purple, Orange, Yellow, or in customized color (qty over 5000pcs)            |
|----------------------|------------------------------------------------------------------------------------------------|
| Available Crafts:    | -Logo printing;<br>-Serial Number,Barcode,QR or UID number printing;<br>-Encoding/Programmable |
| Sample availability: | Free sample in stock is available upon request                                                 |
| Supply Ability:      | 3000000 Piece/Pieces per Month we have enough material                                         |