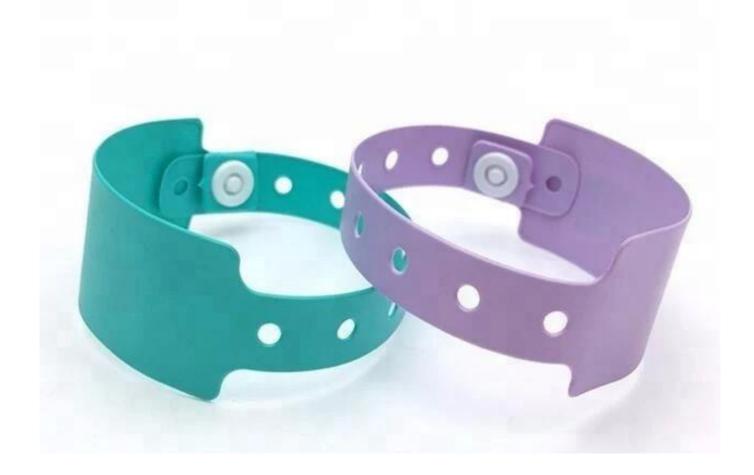

## **Soft PVC RFID Wristband Application:**

- Musical Concert; Football Ticket, other events;
- Bars, Nightclubs, Fairs, Festival & Carnivals
- Hotels, Resorts & Cruise Lines
- Water park, Theme & Amusement Parks
- Science centers, Zoos;
- Racing, Bowling & Sporting events
- For help of Lock Kids
- For Identification of Puppies, Access Control

## **Soft PVC RFID Wristband Specifications:**

| Material:  | PVC                      |
|------------|--------------------------|
| Dimension: | 250MM*35MM or customized |

| MODERNI CONORC:      | Red, Blue, Black, Purple, Orange, Yellow, or in customized color (qty over 5000pcs)            |
|----------------------|------------------------------------------------------------------------------------------------|
| Available Crafts:    | -Logo printing;<br>-Serial Number,Barcode,QR or UID number printing;<br>-Encoding/Programmable |
| Sample availability: | Free sample in stock is available upon request                                                 |
| Supply Ability:      | 3000000 Piece/Pieces per Month we have enough material                                         |