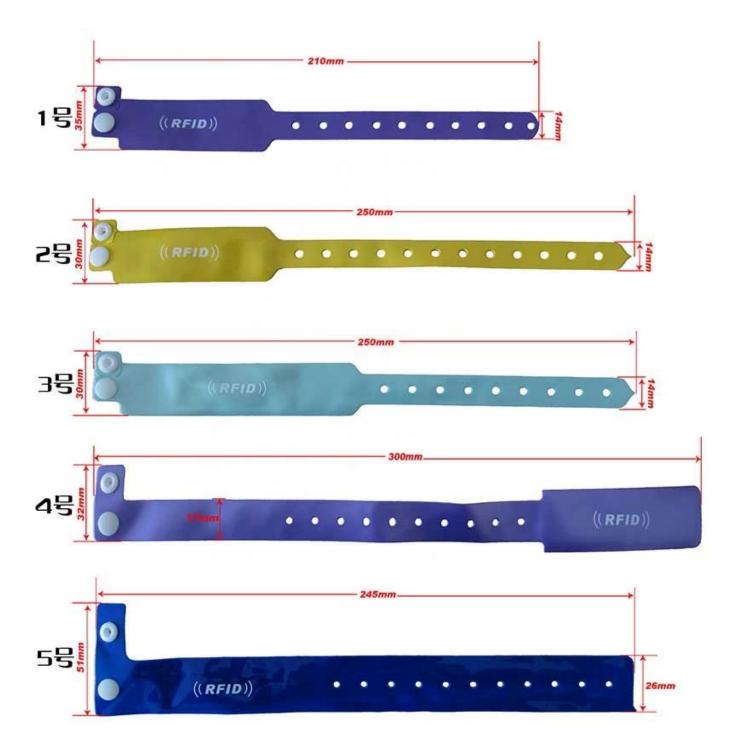

## **Soft PVC RFID Wristband Specifications:**

| Material:  | PVC                      |
|------------|--------------------------|
| Dimension: | 250MM*35MM or customized |

| MODERNI CONORC:      | Red, Blue, Black, Purple, Orange, Yellow, or in customized color (qty over 5000pcs)            |
|----------------------|------------------------------------------------------------------------------------------------|
| Available Crafts:    | -Logo printing;<br>-Serial Number,Barcode,QR or UID number printing;<br>-Encoding/Programmable |
| Sample availability: | Free sample in stock is available upon request                                                 |
| Supply Ability:      | 3000000 Piece/Pieces per Month we have enough material                                         |