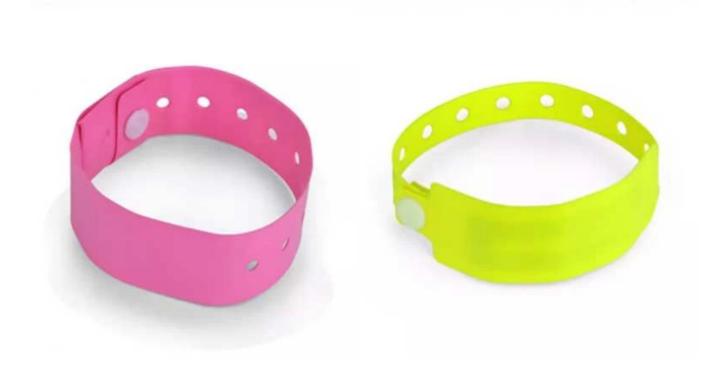

## **Soft PVC RFID Wristband Application:**

- Musical Concert; Football Ticket, other events;
- Bars, Nightclubs, Fairs, Festival & Carnivals
- Hotels, Resorts & Cruise Lines
- Water park, Theme & Amusement Parks
- Science centers, Zoos;
- Racing, Bowling & Sporting events
- For help of Lock Kids
- For Identification of Puppies, Access Control

## **Soft PVC RFID Wristband Specifications:**

| Material:  | PVC                      |
|------------|--------------------------|
| Dimension: | 250MM*35MM or customized |

| MODERNI CONORC:      | Red, Blue, Black, Purple, Orange, Yellow, or in customized color (qty over 5000pcs)            |
|----------------------|------------------------------------------------------------------------------------------------|
| Available Crafts:    | -Logo printing;<br>-Serial Number,Barcode,QR or UID number printing;<br>-Encoding/Programmable |
| Sample availability: | Free sample in stock is available upon request                                                 |
| Supply Ability:      | 3000000 Piece/Pieces per Month we have enough material                                         |