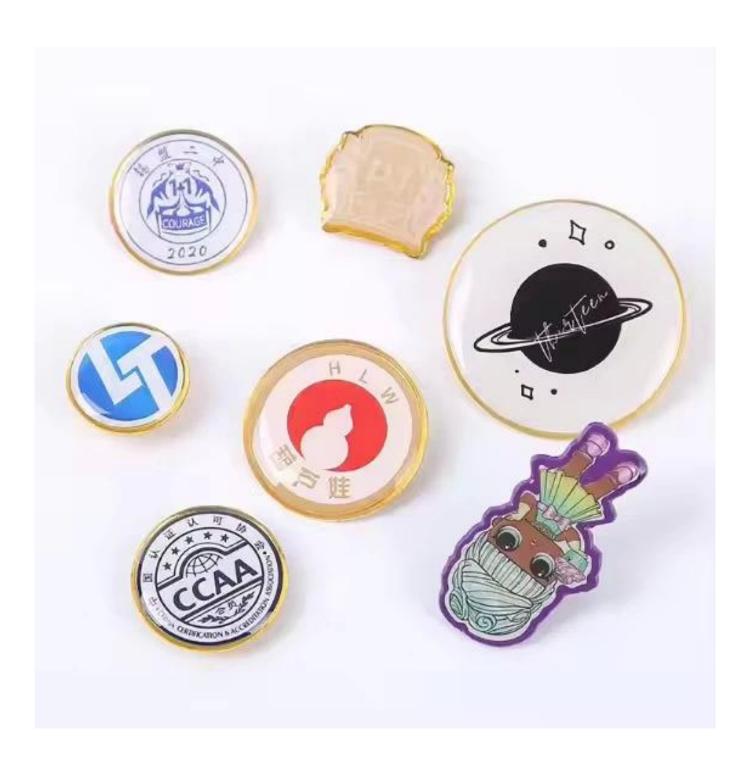

## Smart Pin Nfc Lapel Pin NFC Metal Logo Badge Supplier:

**More rfid cards surface crafts show:** 