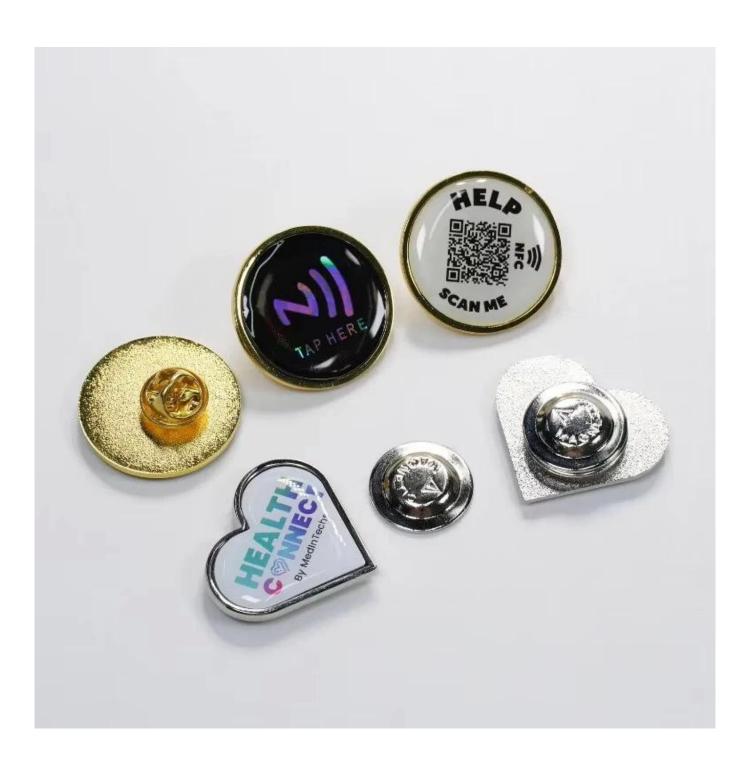

## **Factory Information**

**Product Type:** NFC Badges/PN

Material: Iron / brass / copper / zinc alloy /Etc

NFC Type: NTAG® 213/215/216 Size: 20-80mm customized

**Printing** custom print

**Color:** Multi-color based on your design