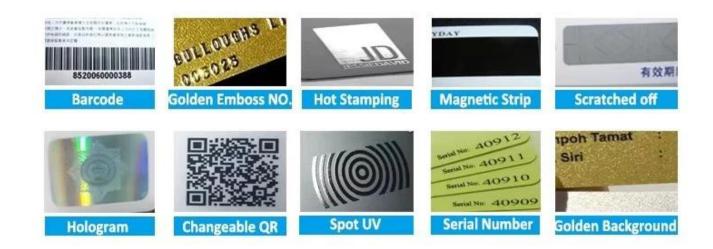

## Smart Pin Nfc Lapel Pin NFC Metal Logo Badge Supplier:

**More rfid cards surface crafts show:** 