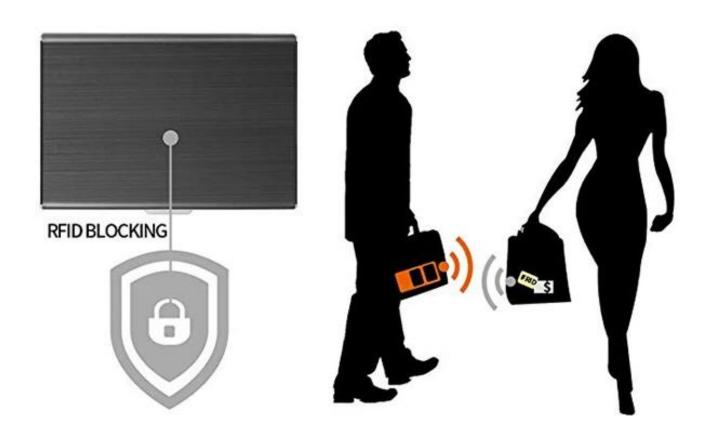

## **SECURE YOUR INFORMATION**

RFID blocking signals, protect your information and money safe from unauthorized scanning