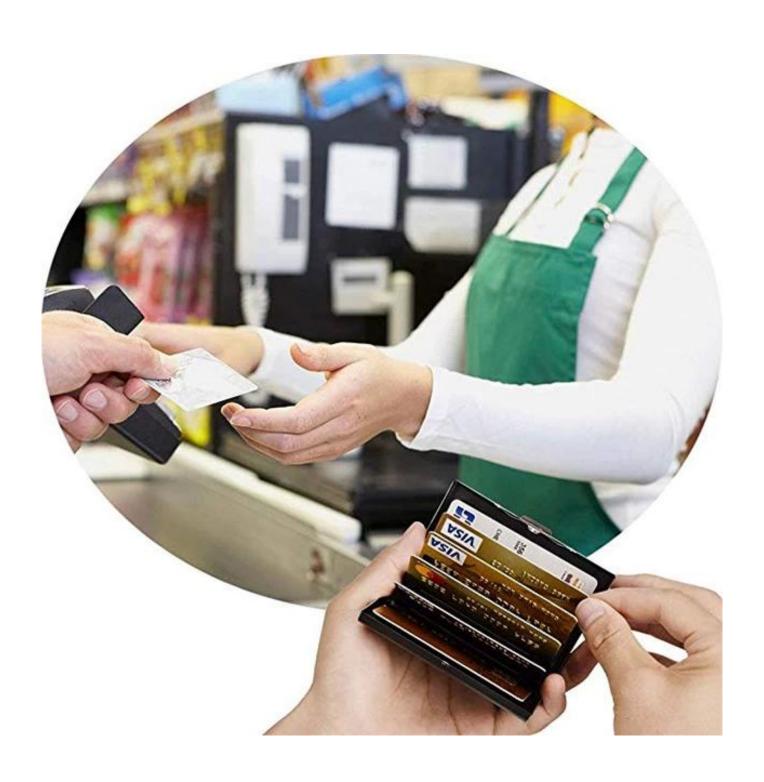

#### **Slim Metal Credit Card Holder Description:**

Slim metal credit card holder keep your credit cards safe from unauthorized contactless scanning. Stop thieves from accessing your bank cards and credit cards, keep your identity information secure. Using high quality stainless steel material from top manufacturer, makes it more durable than plastic, capacity for up to 6 cards. Easy click button for opening and closing, latches safely and securely when not in use. Polished stainless design looks shiny.