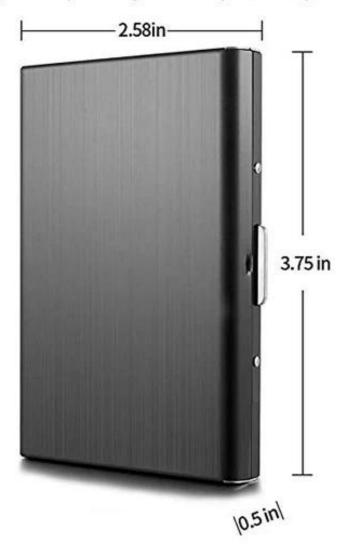

### **Slim Metal Credit Card Holder Specification:**

| Product                         | RFID metal card holder                                                     |
|---------------------------------|----------------------------------------------------------------------------|
| Material                        | Stainless steel                                                            |
| Size                            | 96*65*13mm                                                                 |
| Lock Mechanism                  | Metal lock                                                                 |
| Crafts                          | Mirror, brush, laser engraved with color, custom logo printing             |
| Color options                   | Rose Pink/Blue/Black/Gold/Silver                                           |
| Capacity                        | 6 cards slot can fit 6-8 cards                                             |
| Ingress Protection              | IP67                                                                       |
| Weight                          | 85g                                                                        |
| Protocol                        | ISO/IEC 7814, ISO/IEC 7815, ISO/IEC 14443A, ISO/IEC 15693                  |
| RFID Integrated Circuit options | LF/ HF                                                                     |
| Packing                         | 1 pc/opp bag into black paper box, 200 pcs/carton, carton size: 40*38*25cm |
| Lead Time                       | 7-12 working days based on quantity                                        |

# **SLIM AND LIGHTWEIGHT**

you can put it in your front pocket or purse