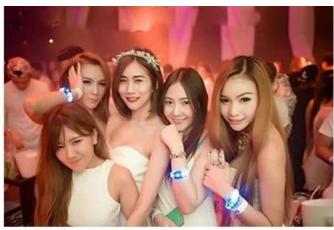

Put your hands in the air and let the whole club see your wrists when you wear bright and funky led silicone wristband! Silicone led light wristbands are used for parties and clubs. These vibrant silicone wristbands include two super bright LED's that pulse and shine as you move. Perfect for adding to the party atmosphere.

## **Application:**