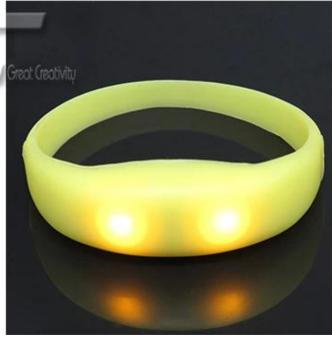

Put your hands in the air and let the whole club see your wrists when you wear bright and funky led silicone wristband! Silicone led light wristbands are used for parties and clubs. These vibrant silicone wristbands include two super bright LED's that pulse and shine as you move. Perfect for adding to the party atmosphere.

## **Product Specifications:**

| roduct specifications. |                                                                                                                                                                                                                                                                                                                             |
|------------------------|-----------------------------------------------------------------------------------------------------------------------------------------------------------------------------------------------------------------------------------------------------------------------------------------------------------------------------|
| Item name              | led silicone wristband                                                                                                                                                                                                                                                                                                      |
| Material               | PS + silicone                                                                                                                                                                                                                                                                                                               |
| Size                   | 8*6.8cm; total length of band: 15cm;                                                                                                                                                                                                                                                                                        |
| Battery                | 2 pcs of CR2032 batteries, included, can support 4 hours working                                                                                                                                                                                                                                                            |
| Insulator slip         | Don't remove the insulator slip unless you want to use it very soon, and please re-install it to the wristband after testing, or it will run out of power in 4 hours                                                                                                                                                        |
| LEDs                   | 2 pcs of LEDs, single color (red, yellow, blue, green, white, pink), RGB or 15 Colors                                                                                                                                                                                                                                       |
| Color of item body     | Customized when order quantity is over 1000 pcs                                                                                                                                                                                                                                                                             |
| Logo printing          | Available and customized                                                                                                                                                                                                                                                                                                    |
| RFID tag size          | dia 20mm wet INLAY                                                                                                                                                                                                                                                                                                          |
| Lighting control       | Remove the insulator, the radio control function is in priority when the transmitter is on and the PVC RF wristband is less than 200 or 400 meters from the controller; User can control it when the transmitter is off or out of the control range;                                                                        |
| Transmitter            | Frequency: 433MHz Control distance: 200 meters radius or 400 meters radius There are three control ways of this device: Use the device itself to control; Connect the device to computer, control bracelets with software(software is able for Windows XP/7); Connect the device to computer, control bracelets with music; |
| Use                    | Concert, event, celebration, carnival, party, night club etc.                                                                                                                                                                                                                                                               |
| Packing                | one piece in a poly bag, 150 pcs/inner box, 800 pcs/carton, carton size: 57*50*31cm, G.W./N.W.: 22/20KGS;                                                                                                                                                                                                                   |