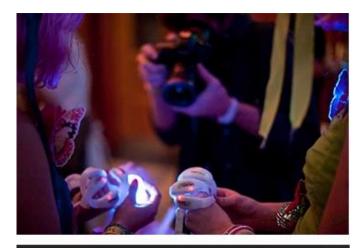

Put your hands in the air and let the whole club see your wrists when you wear bright and funky led silicone wristband! Silicone led light wristbands are used for parties and clubs. These vibrant silicone wristbands include two super bright LED's that pulse and shine as you move. Perfect for adding to the party atmosphere.

## **Application:**