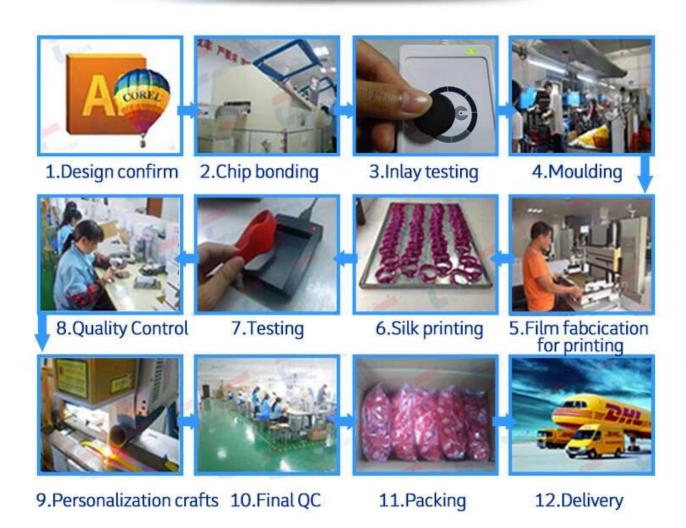

nnect the device to computer, control bracelets with music; |
| Use                    | Concert, event, celebration, carnival, party, night club etc.                                                                                                                                                                                                                                                               |
| Packing                | one piece in a poly bag, 150 pcs/inner box, 800 pcs/carton, carton size: 57*50*31cm, G.W./N.W.: 22/20KGS;                                                                                                                                                                                                                   |

## Silicone RFID Wristband Production Process



## **Application:**

## To Be Use For







**BIG CONCERT** 

**SPOTS NIGHT** 

**DRAWING LOTS** 







**DINNER PARTY** 

WEDDING

**RFID**