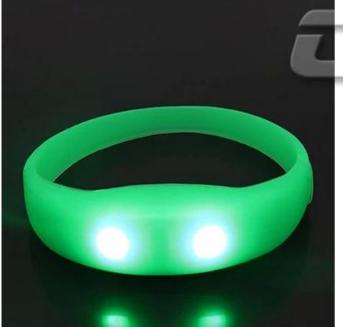

Put your hands in the air and let the whole club see your wrists when you wear bright and funky led silicone wristband! Silicone led light wristbands are used for parties and clubs. These vibrant silicone wristbands include two super bright LED's that pulse and shine as you move. Perfect for adding to the party atmosphere.

## **Product Specifications:**

| roduct specifications. |                                                                                                                                                                                                                                                                                                                             |
|------------------------|-----------------------------------------------------------------------------------------------------------------------------------------------------------------------------------------------------------------------------------------------------------------------------------------------------------------------------|
| Item name              | led silicone wristband                                                                                                                                                                                                                                                                                                      |
| Material               | PS + silicone                                                                                                                                                                                                                                                                                                               |
| Size                   | 8*6.8cm; total length of band: 15cm;                                                                                                                                                                                                                                                                                        |
| Battery                | 2 pcs of CR2032 batteries, included, can support 4 hours working                                                                                                                                                                                                                                                            |
| Insulator slip         | Don't remove the insulator slip unless you want to use it very soon, and please re-install it to the wristband after testing, or it will run out of power in 4 hours                                                                                                                                                        |
| LEDs                   | 2 pcs of LEDs, single color (red, yellow, blue, green, white, pink), RGB or 15 Colors                                                                                                                                                                                                                                       |
| Color of item body     | Customized when order quantity is over 1000 pcs                                                                                                                                                                                                                                                                             |
| Logo printing          | Available and customized                                                                                                                                                                                                                                                                                                    |
| RFID tag size          | dia 20mm wet INLAY                                                                                                                                                                                                                                                                                                          |
| Lighting control       | Remove the insulator, the radio control function is in priority when the transmitter is on and the PVC RF wristband is less than 200 or 400 meters from the controller; User can control it when the transmitter is off or out of the control range;                                                                        |
| Transmitter            | Frequency: 433MHz Control distance: 200 meters radius or 400 meters radius There are three control ways of this device: Use the device itself to control; Connect the device to computer, control bracelets with software(software is able for Windows XP/7); Connect the device to computer, control bracelets with music; |
| Use                    | Concert, event, celebration, carnival, party, night club etc.                                                                                                                                                                                                                                                               |
| Packing                | one piece in a poly bag, 150 pcs/inner box, 800 pcs/carton, carton size: 57*50*31cm, G.W./N.W.: 22/20KGS;                                                                                                                                                                                                                   |