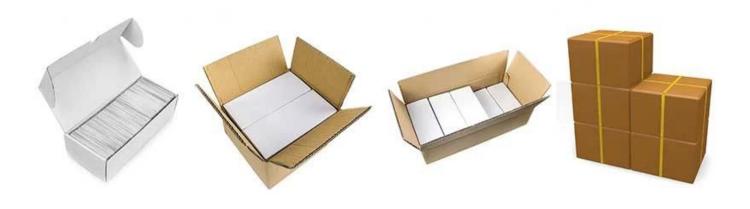

## **Packaging Details:**

250pcs in a transparent poly bag. 250pcs in a small white box 5000pcs /carton. carton size :48\*24\*25cm weight :28.5kg As your requested