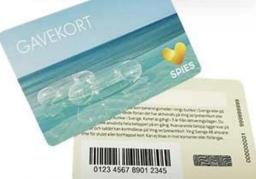

## **Product Description:**

Scratch-off card is a normal card with coating covering the number and letter passwords, so we also can call them code covering card, account card.

Scratch-off card is a special presswork, manufacturers print the awards area and cover them with coating, when people scratch off this coating then can show awards area. Scratch off cards are widely used in market because they can be used simply and make a good impress for consumers.

Scratch-off card has good prospect with technology developing and variety of types. Now widely use in market has lottery card, rechargeable card, password card, consumer brochure and point card, etc.

For raw material of scratch off panel card we can use coated paper, ivory board paper, adhesive sticker, PVC etc. And coated paper with glossy surface and better for printing, that is why we use coated paper for this card many, of course ivory paper we also use but this paper front-side will highlight spot and just can print simple content backside and use rarely.

## **Product picture description:**

If you want to know more or want to customize more PVC plastic scratch card products, please feel free to

contact us: <a href="mailto:info@nfctagfactory.com">info@nfctagfactory.com</a>