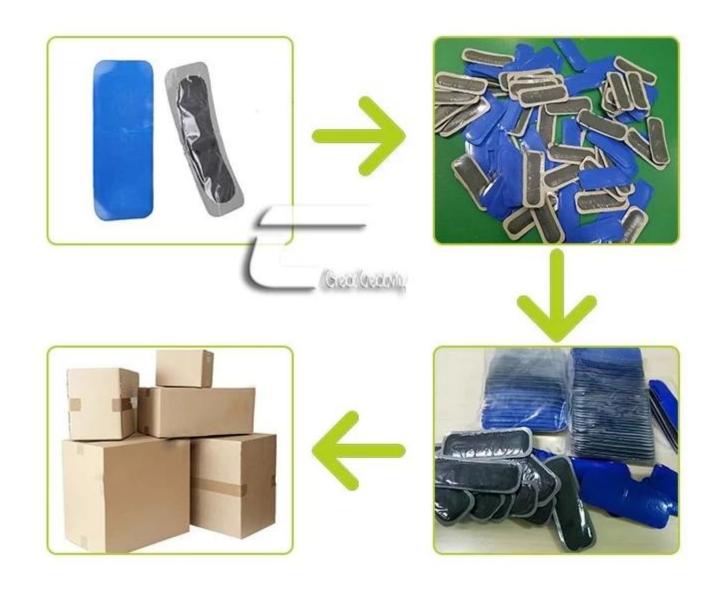

|
| Packaging Details:      | 50 pcs per bag, 0.3KG, 60 bags per carton                                                                             |
| Delivery Time:          | Shipped in 10 days after payment                                                                                      |
| Place of Origin:        | Guangdong, China (Mainland)                                                                                           |
| Brand Name:             | Chuangxinjia                                                                                                          |
| Installation:           | Permanently fixed to the inner side wall of the tire by using a special recipe double curing glue or a heating method |

## Packing details:



UHF RFID tire tag application: