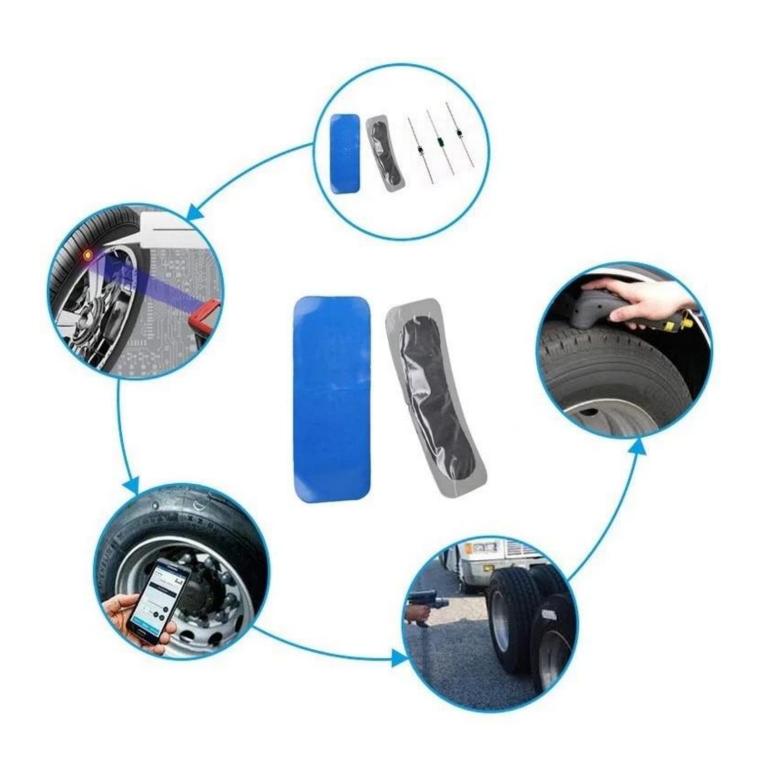

RFID UHF tire tag is suitable for tire production management of tire factory, tire traceability management, transportation company transportation management, access management, annual inspection management, and racing management. RFID tire tag makes the tire achieve data automatically collecting and accompany by tire life-long use in the production, storage, sales, use, renovation and other aspects. Through the acquisition of big data, enterprises can improve the process according to the use of different tires to be more suitable for different users, extend tire life.

We can use this RFID Car Tyre Tag(Tyre Patch), Tire tread and pressure probe together with RFID Handheld Reader to establish a direct link system between each tyre and tag. Such as:

- To track vehicle ID/ Type/ Maker/ Trip Meter
- To record Tire ID/Maker/Size/ Life/ Pattern
- To save measure data, like: tyre tread, pressure

The system provides a paperless, error free and efficient data capturing environment by incorporating the advanced wireless technologies like Bluetooth and WIFI connection.