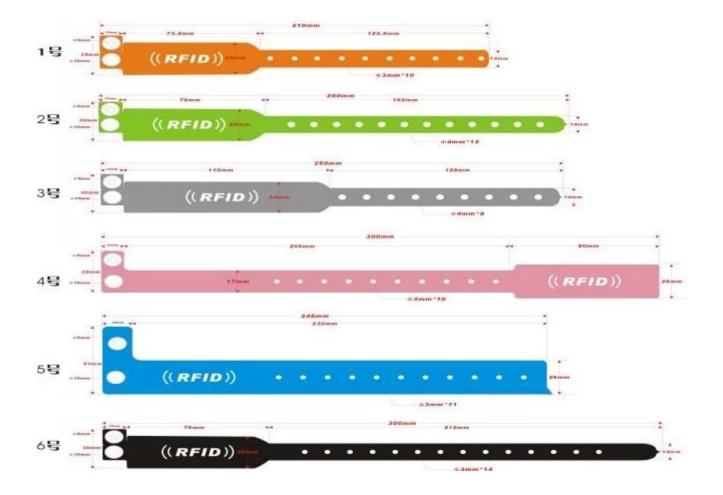

**Product Specifications:** 

| Froduct Specifications. |                                                                                                                                                                                                       |
|-------------------------|-------------------------------------------------------------------------------------------------------------------------------------------------------------------------------------------------------|
| Product name            | disposable medical pvc rfid wristband                                                                                                                                                                 |
| Material                | pvc                                                                                                                                                                                                   |
| Size                    | 210*35*14mm, 250*30*14mm, 300*30*14mm, 245*51*26mm or as requested                                                                                                                                    |
| Chip                    | LF(125KHz): TK4100, EM4200, ATA5577,etc.<br>HF(13.56MHz): NXP Ntag213, Mifare S50, NXP Ultralight, NXP Ultralight C,<br>Broadcom Topaz 512 etc.<br>UHF(860MHz): Alien Higgs-3,Higgs-4,Impinj M3 M4 M5 |
| Frequency               | LH/125KHz; HF/13.56MHz; UHF/860MHz                                                                                                                                                                    |
| Protocol                | ISO 14443A/15693; ISO 18000-6C                                                                                                                                                                        |
| Color                   | red, green, yellow, black, white, etc.                                                                                                                                                                |
| Craft:                  | printing, encoding, numbering                                                                                                                                                                         |
| Package                 | 100 pcs/OPP, 30 OPP/ CTN                                                                                                                                                                              |
| Delivery time           | 7-12 working days after order confirmation                                                                                                                                                            |