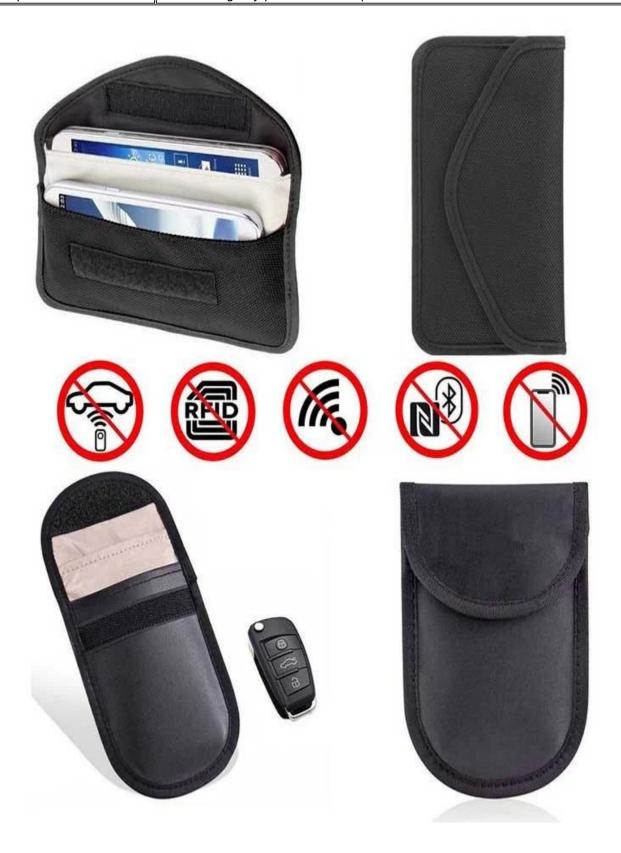

## **RFID Blocking Signal Bag Specifications:**

| Product name: | RFID Car Key Signal Blocking Blocker Pouch |
|---------------|--------------------------------------------|
| Material:     | Carbon Fiber                               |
| Size:         | 12.5*8cm, customized size acceptable       |
| Printing:     | Silk printing, embossed logo               |

| "Anniication: | prevent RFID enabled credit cards, payment cards,<br>ID cards, driver's licences and all RFID 'smart cards' from being illegally scanned |
|---------------|------------------------------------------------------------------------------------------------------------------------------------------|
| Sample:       | rfid blocking key pouch free samples are available                                                                                       |