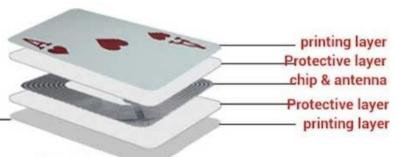

**RFID Playing Cards Specifications:** 

Material

PVC

Size-Common Poker

88\*63\*0.3 mm / 89\*57\*0.3 mm

Size-RFID Poker

88\*63\*0.36 mm / 89\*57\*0.36 mm

Minimum QTY

20 deck

**Card Surface** 

Matt/Frosted Finish

Design:

**Customer's Artwork** 

Package box

Tuck Box, Gift Box, Plastic Box or custom design are welcomed.