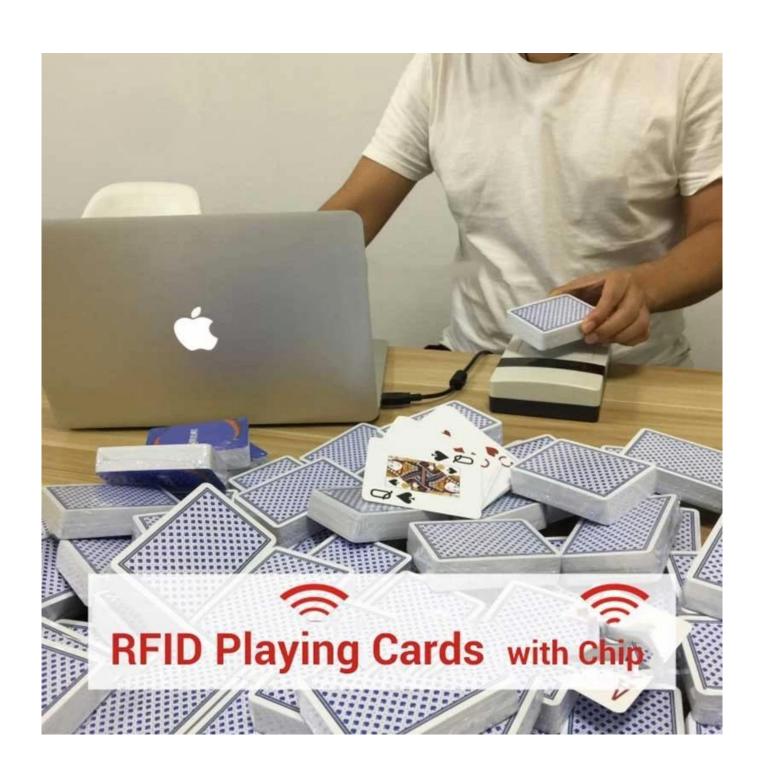

**RFID Playing Cards Specifications:** 

Material

PVC

Size-Common Poker

88\*63\*0.3 mm / 89\*57\*0.3 mm

Size-RFID Poker

88\*63\*0.36 mm / 89\*57\*0.36 mm

Minimum QTY