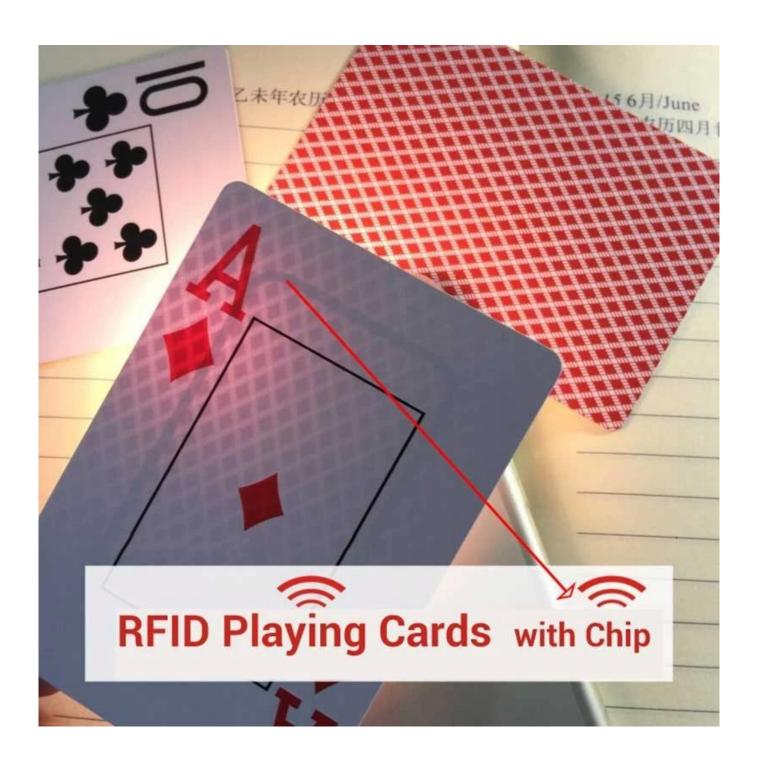

**RFID Playing Cards Specifications:** 

Material

PVC

Size-Common Poker

88\*63\*0.3 mm / 89\*57\*0.3 mm

Size-RFID Poker

88\*63\*0.36 mm / 89\*57\*0.36 mm

Minimum QTY