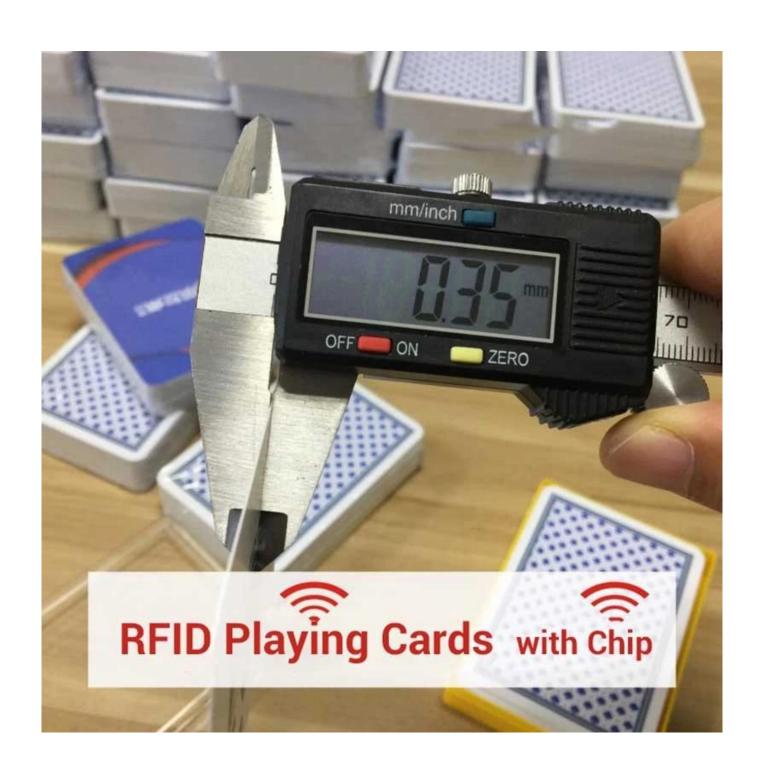

**RFID Playing Cards Specifications:** 

Material

PVC

Size-Common Poker

88\*63\*0.3 mm / 89\*57\*0.3 mm

Size-RFID Poker

88\*63\*0.36 mm / 89\*57\*0.36 mm

Minimum QTY