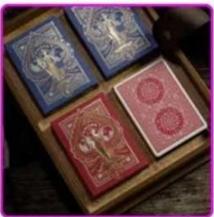

**RFID Playing Cards Specifications:** 

Material

PVC

Size-Common Poker

88\*63\*0.3 mm / 89\*57\*0.3 mm

Size-RFID Poker

88\*63\*0.36 mm / 89\*57\*0.36 mm

Minimum QTY

20 deck

**Card Surface** 

Matt/Frosted Finish

Design:

**Customer's Artwork** 

Package box

Tuck Box, Gift Box, Plastic Box or custom design are welcomed.