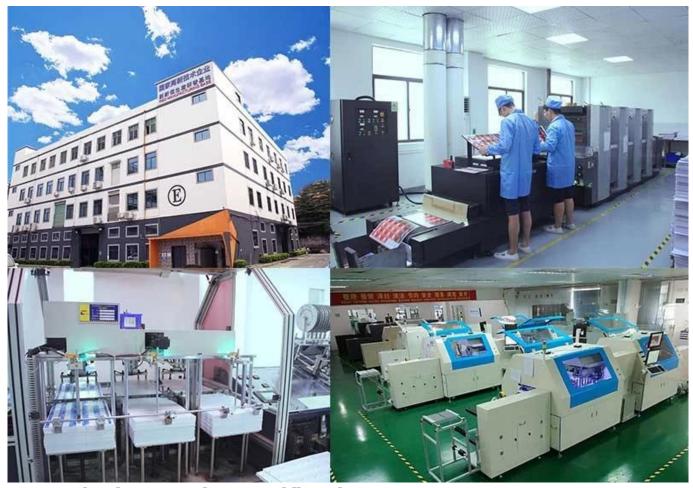

## Factory Information $\square$

| Factory Size:                  | 3,000-5,000 square meters                                                                                            |
|--------------------------------|----------------------------------------------------------------------------------------------------------------------|
|                                | Floor 2-4, E Building, Yongda Industrial Zone, No.14 Rongfu Road, Guanlan, Longhua<br>New District, Shenzhen, 518110 |
| No. of<br>Production<br>Lines: | 6                                                                                                                    |
| Contract<br>Manufacturing:     | OEM Service Offered, Design Service Offered, Buyer Label Offered                                                     |
| Annual Output<br>Value:        | US\$50 Million - US\$100 Million                                                                                     |