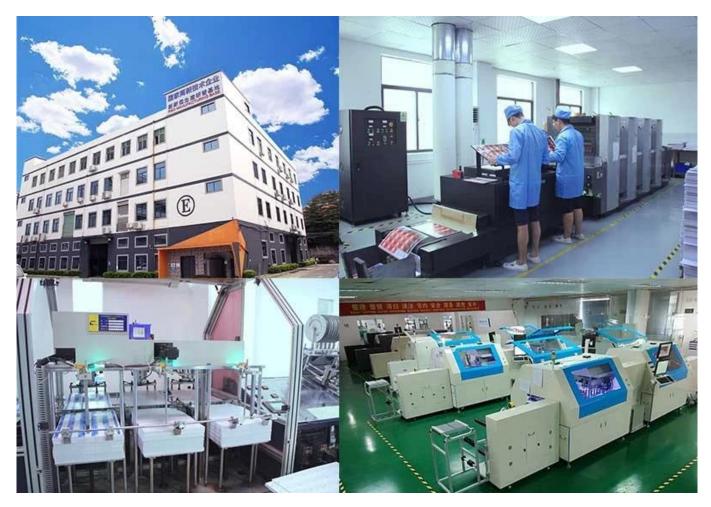

## **Factory Information**

| Factory Size:                  | 3,000-5,000 square meters                                                                                            |
|--------------------------------|----------------------------------------------------------------------------------------------------------------------|
|                                | Floor 2-4, E Building, Yongda Industrial Zone, No.14 Rongfu Road, Guanlan, Longhua<br>New District, Shenzhen, 518110 |
| No. of<br>Production<br>Lines: | 6                                                                                                                    |
| Contract<br>Manufacturing:     | OEM Service Offered, Design Service Offered, Buyer Label Offered                                                     |
| Annual Output<br>Value:        | US\$50 Million - US\$100 Million                                                                                     |