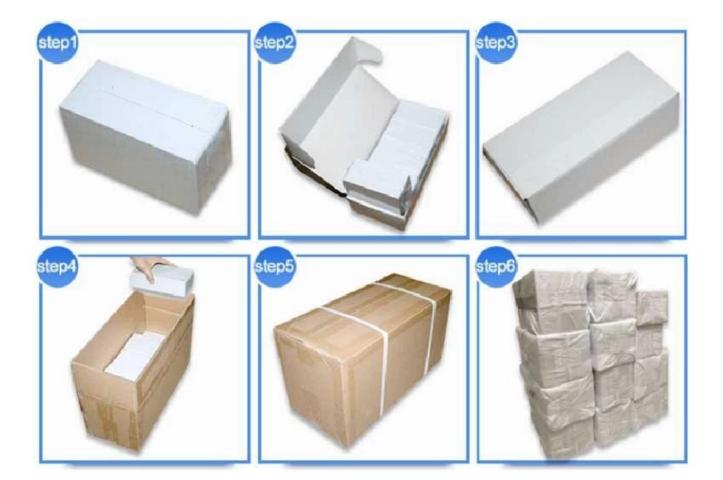

s                                                                                                                  |
| Crafts:         | Spot UV ,Serial number ,QR code ,Magnetic strip ,White signature panel ,Hot stamping sliver /golden,Hologram ,Transparent ,Embossed number ,scratched off etc. |
| Supply Ability: | 4000000 Piece/Pieces per Month                                                                                                                                 |















Hold the key card in tront of the sensor.

Wait for the green light and then turn the handle

Please return the key card to the front desk upon departure. If your key card is lost, damaged or stolen, notify the front desk immediately: A replacement fee will be charged for lost; damaged, or stolen cards.