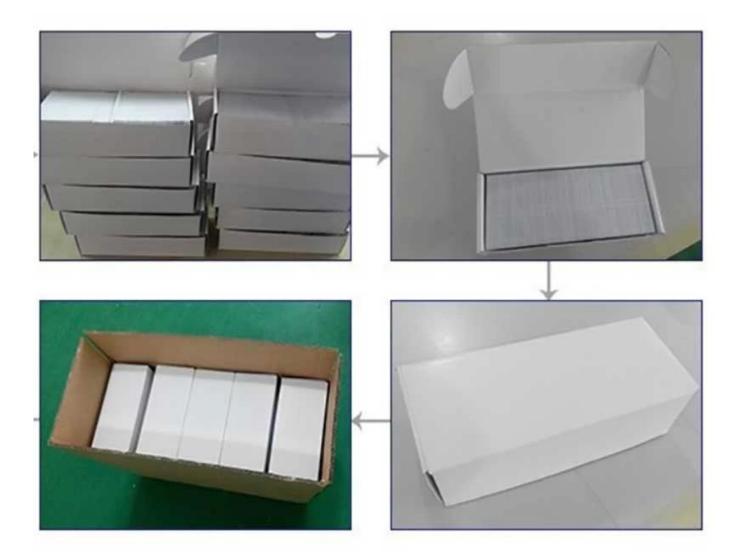

|
| Crafts:         | Spot UV ,Serial number ,QR code ,Magnetic strip ,White signature panel ,Hot stamping sliver /golden,Hologram ,Transparent ,Embossed number ,scratched off etc. |
| Supply Ability: | 4000000 Piece/Pieces per Month                                                                                                                                 |















Hold the key card in tront of the sensor.

Wait for the green light and then turn the handle

Please return the key card to the front desk upon departure. If your key card is lost, damaged or stolen, notify the front desk immediately: A replacement fee will be charged for lost; damaged, or stolen cards.