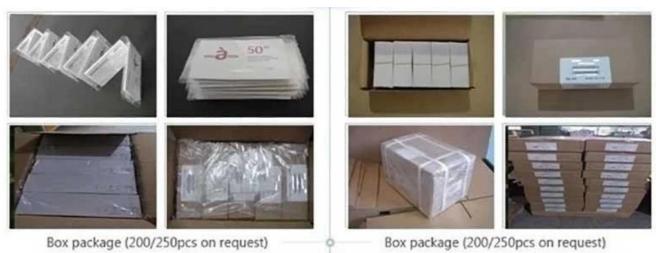

|
| Color:       | Multi-color based on your design                                                                                              |
| Printing:    | CMYK offset printing, digital printing                                                                                        |
| Crafts:      | Spot UV, Serial number,QR code, Magnetic strip, White signature panel, Hot stamping sliver/gold, Hologram, scratched off etc. |
| Application: | Membership, Business card, Promotion                                                                                          |
| Sample:      | Free samples are available upon request                                                                                       |















Box package (200/250pcs on request)