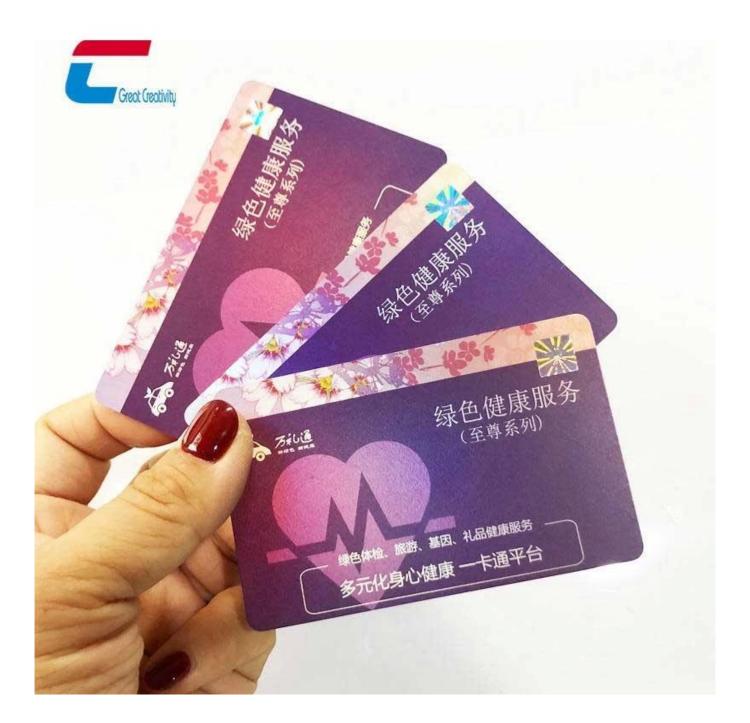

## **RFID PETG Membership Card Specifications:**

| Material:    | PETG / PVC / ABS                                                                                                              |
|--------------|-------------------------------------------------------------------------------------------------------------------------------|
| Size:        | 85.5*54mm, 0.76mm thickness                                                                                                   |
| Color:       | Multi-color based on your design                                                                                              |
| Printing:    | CMYK offset printing, digital printing                                                                                        |
| Crafts:      | Spot UV, Serial number,QR code, Magnetic strip, White signature panel, Hot stamping sliver/gold, Hologram, scratched off etc. |
| Application: | Membership, Business card, Promotion                                                                                          |
| Sample:      | Free samples are available upon request                                                                                       |