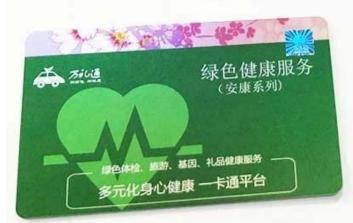

## **RFID PETG Membership Card Specifications:**

| Material:    | PETG / PVC / ABS                                                                                                              |
|--------------|-------------------------------------------------------------------------------------------------------------------------------|
| Size:        | 85.5*54mm, 0.76mm thickness                                                                                                   |
| Color:       | Multi-color based on your design                                                                                              |
| Printing:    | CMYK offset printing, digital printing                                                                                        |
| Crafts:      | Spot UV, Serial number,QR code, Magnetic strip, White signature panel, Hot stamping sliver/gold, Hologram, scratched off etc. |
| Application: | Membership, Business card, Promotion                                                                                          |
| Sample:      | Free samples are available upon request                                                                                       |