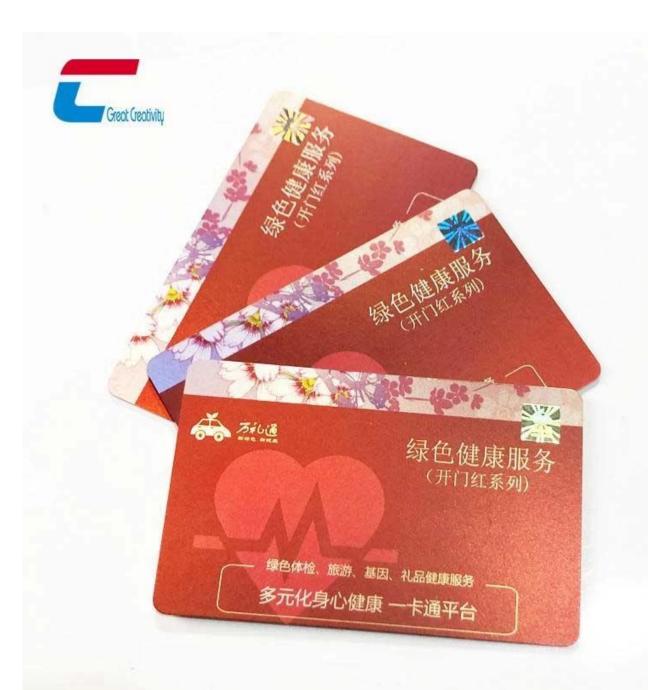

## **RFID PETG Membership Card Specifications:**

| Material:    | PETG / PVC / ABS                                                                                                              |
|--------------|-------------------------------------------------------------------------------------------------------------------------------|
| Size:        | 85.5*54mm, 0.76mm thickness                                                                                                   |
| Color:       | Multi-color based on your design                                                                                              |
| Printing:    | CMYK offset printing, digital printing                                                                                        |
| Crafts:      | Spot UV, Serial number,QR code, Magnetic strip, White signature panel, Hot stamping sliver/gold, Hologram, scratched off etc. |
| Application: | Membership, Business card, Promotion                                                                                          |
| Sample:      | Free samples are available upon request                                                                                       |