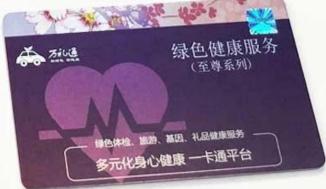

## **RFID PETG Membership Card Specifications:**

| Material:    | PETG / PVC / ABS                                                                                                              |
|--------------|-------------------------------------------------------------------------------------------------------------------------------|
| Size:        | 85.5*54mm, 0.76mm thickness                                                                                                   |
| Color:       | Multi-color based on your design                                                                                              |
| Printing:    | CMYK offset printing, digital printing                                                                                        |
| Crafts:      | Spot UV, Serial number,QR code, Magnetic strip, White signature panel, Hot stamping sliver/gold, Hologram, scratched off etc. |
| Application: | Membership, Business card, Promotion                                                                                          |
| Sample:      | Free samples are available upon request                                                                                       |