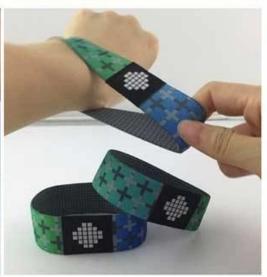

## RFID Ntag213 Cloth Wristband Specifications:

| Item:                   | Ntag213 cloth wristband                 |
|-------------------------|-----------------------------------------|
| Material:               | Fabric/woven/nylon/polyester            |
| Chip:                   | NTAG213                                 |
| Frequency:              | 13.56MHz                                |
| Protocol:               | ISO14443A                               |
| Color:                  | Customizable                            |
| Size:                   | 185*25mm, 160*25mm, 145*25mm,etc.       |
| Reading distance:       | 0-10cm                                  |
| Working<br>Temperature: | -25°C to 65°C                           |
| Supply Ability:         | 5000000 Piece/Pieces per Month          |
| Samples:                | Free samples are available upon request |