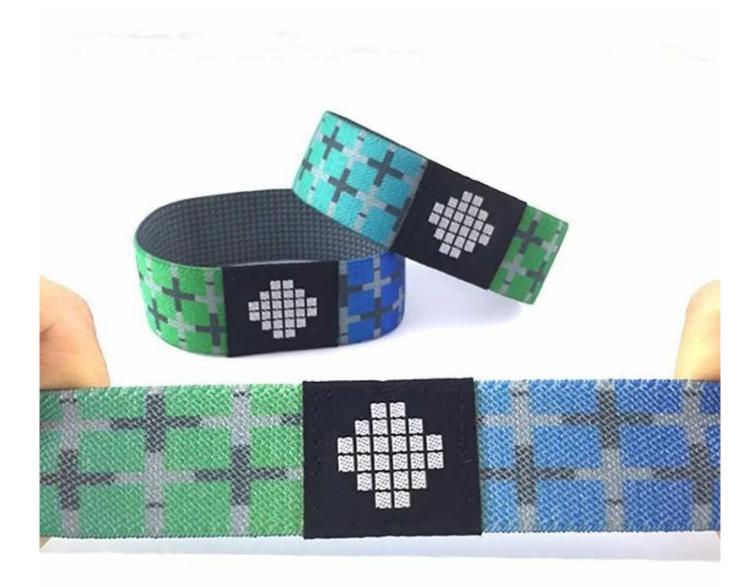

## RFID Ntag213 Cloth Wristband Specifications:

| Item:                   | Ntag213 cloth wristband                 |
|-------------------------|-----------------------------------------|
| Material:               | Fabric/woven/nylon/polyester            |
| Chip:                   | NTAG213                                 |
| Frequency:              | 13.56MHz                                |
| Protocol:               | ISO14443A                               |
| Color:                  | Customizable                            |
| Size:                   | 185*25mm, 160*25mm, 145*25mm,etc.       |
| Reading distance:       | 0-10cm                                  |
| Working<br>Temperature: | -25°C to 65°C                           |
| Supply Ability:         | 5000000 Piece/Pieces per Month          |
| Samples:                | Free samples are available upon request |