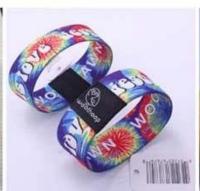

## RFID Ntag213 Cloth Wristband Specifications:

| Item:                   | Ntag213 cloth wristband                 |
|-------------------------|-----------------------------------------|
| Material:               | Fabric/woven/nylon/polyester            |
| Chip:                   | NTAG213                                 |
| Frequency:              | 13.56MHz                                |
| Protocol:               | ISO14443A                               |
| Color:                  | Customizable                            |
| Size:                   | 185*25mm, 160*25mm, 145*25mm,etc.       |
| Reading distance:       | 0-10cm                                  |
| Working<br>Temperature: | -25°C to 65°C                           |
| Supply Ability:         | 5000000 Piece/Pieces per Month          |
| Samples:                | Free samples are available upon request |