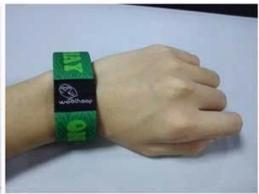

## RFID Ntag213 Cloth Wristband Specifications:

| Item:                   | Ntag213 cloth wristband                 |
|-------------------------|-----------------------------------------|
| Material:               | Fabric/woven/nylon/polyester            |
| Chip:                   | NTAG213                                 |
| Frequency:              | 13.56MHz                                |
| Protocol:               | ISO14443A                               |
| Color:                  | Customizable                            |
| Size:                   | 185*25mm, 160*25mm, 145*25mm,etc.       |
| Reading distance:       | 0-10cm                                  |
| Working<br>Temperature: | -25°C to 65°C                           |
| Supply Ability:         | 5000000 Piece/Pieces per Month          |
| Samples:                | Free samples are available upon request |