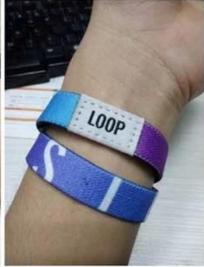

## RFID Ntag213 Cloth Wristband Specifications:

| Item:                   | Ntag213 cloth wristband                 |
|-------------------------|-----------------------------------------|
| Material:               | Fabric/woven/nylon/polyester            |
| Chip:                   | NTAG213                                 |
| Frequency:              | 13.56MHz                                |
| Protocol:               | ISO14443A                               |
| Color:                  | Customizable                            |
| Size:                   | 185*25mm, 160*25mm, 145*25mm,etc.       |
| Reading distance:       | 0-10cm                                  |
| Working<br>Temperature: | -25°C to 65°C                           |
| Supply Ability:         | 5000000 Piece/Pieces per Month          |
| Samples:                | Free samples are available upon request |