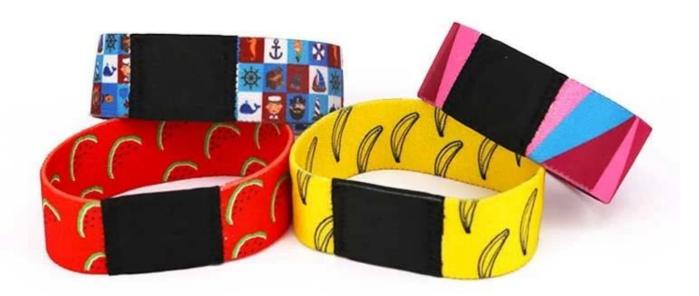

## RFID Ntag213 Cloth Wristband Specifications:

| Item:                   | Ntag213 cloth wristband                 |
|-------------------------|-----------------------------------------|
| Material:               | Fabric/woven/nylon/polyester            |
| Chip:                   | NTAG213                                 |
| Frequency:              | 13.56MHz                                |
| Protocol:               | ISO14443A                               |
| Color:                  | Customizable                            |
| Size:                   | 185*25mm, 160*25mm, 145*25mm,etc.       |
| Reading distance:       | 0-10cm                                  |
| Working<br>Temperature: | -25°C to 65°C                           |
| Supply Ability:         | 5000000 Piece/Pieces per Month          |
| Samples:                | Free samples are available upon request |