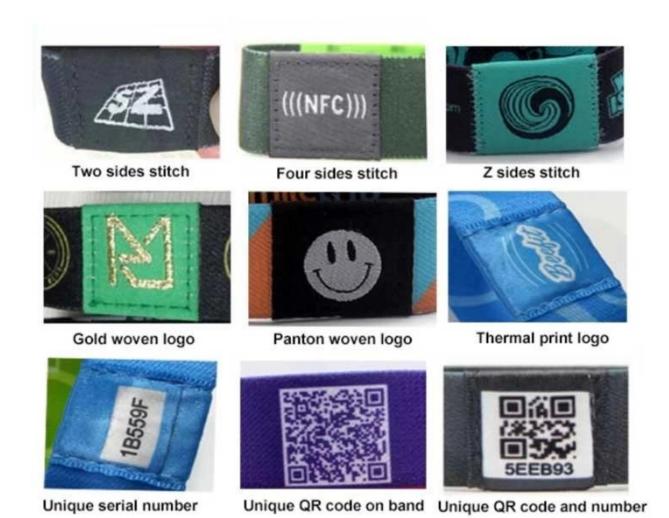

## RFID Ntag213 Cloth Wristband Specifications:

| Item:                   | Ntag213 cloth wristband                 |
|-------------------------|-----------------------------------------|
| Material:               | Fabric/woven/nylon/polyester            |
| Chip:                   | NTAG213                                 |
| Frequency:              | 13.56MHz                                |
| Protocol:               | ISO14443A                               |
| Color:                  | Customizable                            |
| Size:                   | 185*25mm, 160*25mm, 145*25mm,etc.       |
| Reading distance:       | 0-10cm                                  |
| Working<br>Temperature: | -25°C to 65°C                           |
| Supply Ability:         | 5000000 Piece/Pieces per Month          |
| Samples:                | Free samples are available upon request |