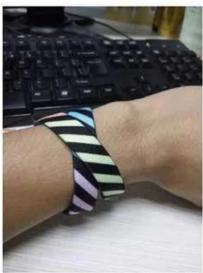

## RFID Ntag213 Cloth Wristband Specifications:

| Item:                   | Ntag213 cloth wristband                 |
|-------------------------|-----------------------------------------|
| Material:               | Fabric/woven/nylon/polyester            |
| Chip:                   | NTAG213                                 |
| Frequency:              | 13.56MHz                                |
| Protocol:               | ISO14443A                               |
| Color:                  | Customizable                            |
| Size:                   | 185*25mm, 160*25mm, 145*25mm,etc.       |
| Reading distance:       | 0-10cm                                  |
| Working<br>Temperature: | -25°C to 65°C                           |
| Supply Ability:         | 5000000 Piece/Pieces per Month          |
| Samples:                | Free samples are available upon request |