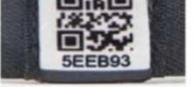

**RFID Elastic Fabric Bracelet Specifications:** 

| Features of<br>elastic<br>wristband: | reusable type, waterproof, flexible, fashionable and comfortable to wear,<br>customized shape and logo printing,etc          |
|--------------------------------------|------------------------------------------------------------------------------------------------------------------------------|
| Size:                                | different size for children and adult, customzied size                                                                       |
| Craft:                               | gold woven logo, panton woven logo thermal print, unique serial number,<br>unique OR code on band, unique OR code and number |
| Sample:                              | Free samples are available upon request                                                                                      |
| Supply<br>Ability:                   | 5000000 Piece/Pieces per Month                                                                                               |

Two sides stitch

Gold woven logo

Unique serial number

Four sides stitch

Z sides stitch

Thermal print logo

Panton woven logo

Unique QR code on band Unique QR code and number