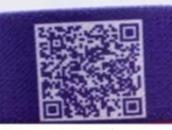

**RFID Elastic Fabric Bracelet Specifications:** 

| Features of<br>elastic<br>wristband: | reusable type, waterproof, flexible, fashionable and comfortable to wear,<br>customized shape and logo printing,etc          |
|--------------------------------------|------------------------------------------------------------------------------------------------------------------------------|
| Size:                                | different size for children and adult, customzied size                                                                       |
| Craft:                               | gold woven logo, panton woven logo thermal print, unique serial number,<br>unique OR code on band, unique OR code and number |
| Sample:                              | Free samples are available upon request                                                                                      |
| Supply<br>Ability:                   | 5000000 Piece/Pieces per Month                                                                                               |

Two sides stitch

Gold woven logo

Unique serial number

Four sides stitch

Z sides stitch

Thermal print logo

Panton woven logo

Unique QR code on band Unique QR code and number