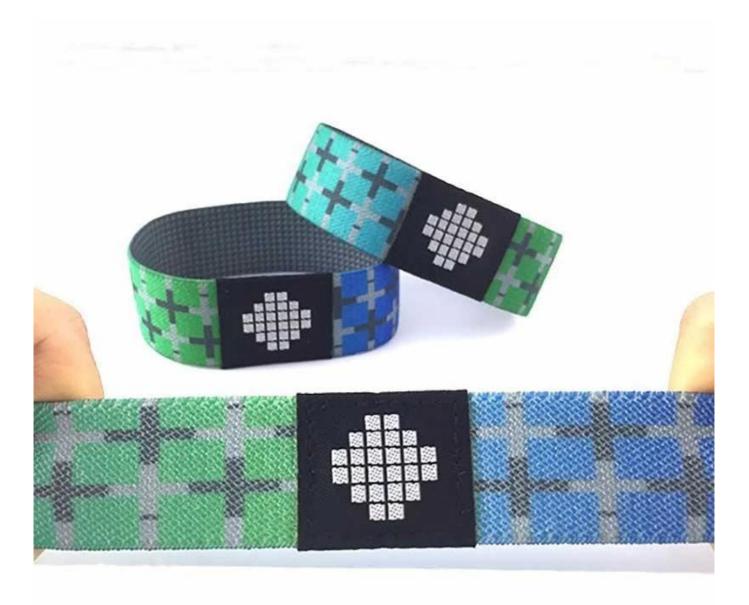

**RFID Elastic Fabric Bracelet Specifications:** 

| Features of<br>elastic<br>wristband: | reusable type, waterproof, flexible, fashionable and comfortable to wear,<br>customized shape and logo printing,etc          |
|--------------------------------------|------------------------------------------------------------------------------------------------------------------------------|
| Size:                                | different size for children and adult, customzied size                                                                       |
| Craft:                               | gold woven logo, panton woven logo thermal print, unique serial number,<br>unique OR code on band, unique OR code and number |
| Sample:                              | Free samples are available upon request                                                                                      |
| Supply<br>Ability:                   | 5000000 Piece/Pieces per Month                                                                                               |

Two sides stitch

Gold woven logo

Unique serial number

Four sides stitch

Z sides stitch

Thermal print logo

Panton woven logo

Unique QR code on band Unique QR code and number