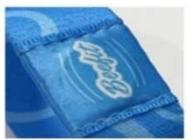

**RFID Elastic Fabric Bracelet Specifications:** 

| Features of<br>elastic<br>wristband: | reusable type, waterproof, flexible, fashionable and comfortable to wear,<br>customized shape and logo printing,etc          |
|--------------------------------------|------------------------------------------------------------------------------------------------------------------------------|
| Size:                                | different size for children and adult, customzied size                                                                       |
| Craft:                               | gold woven logo, panton woven logo thermal print, unique serial number,<br>unique OR code on band, unique OR code and number |
| Sample:                              | Free samples are available upon request                                                                                      |
| Supply<br>Ability:                   | 5000000 Piece/Pieces per Month                                                                                               |

Two sides stitch

Gold woven logo

Unique serial number

Four sides stitch

Z sides stitch

Thermal print logo

Panton woven logo

Unique QR code on band Unique QR code and number