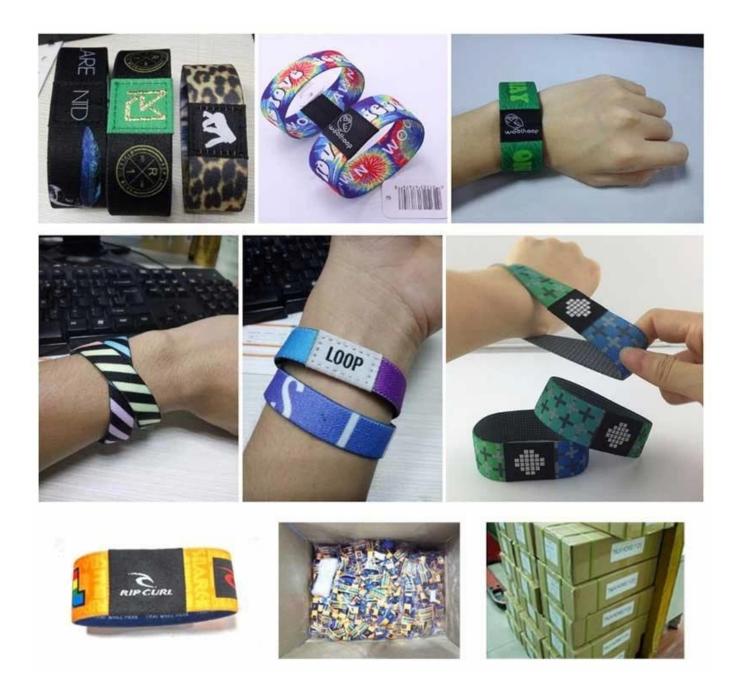

**RFID Elastic Fabric Bracelet Specifications:** 

| Features of<br>elastic<br>wristband: | reusable type, waterproof, flexible, fashionable and comfortable to wear,<br>customized shape and logo printing,etc          |
|--------------------------------------|------------------------------------------------------------------------------------------------------------------------------|
| Size:                                | different size for children and adult, customzied size                                                                       |
| Craft:                               | gold woven logo, panton woven logo thermal print, unique serial number,<br>unique OR code on band, unique OR code and number |
| Sample:                              | Free samples are available upon request                                                                                      |
| Supply<br>Ability:                   | 5000000 Piece/Pieces per Month                                                                                               |

Two sides stitch

Gold woven logo

Unique serial number

Four sides stitch

Z sides stitch

Thermal print logo

Panton woven logo

Unique QR code on band Unique QR code and number