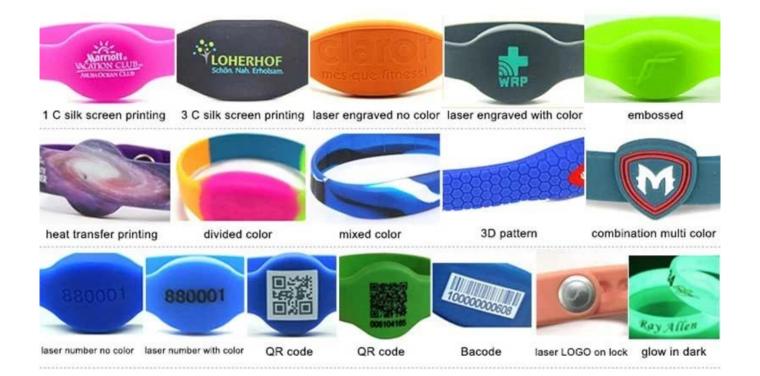

## Silicone RFID Closed Loop Wristband Application:

Silicone RFID Closed Loop Wristband Craft Options: