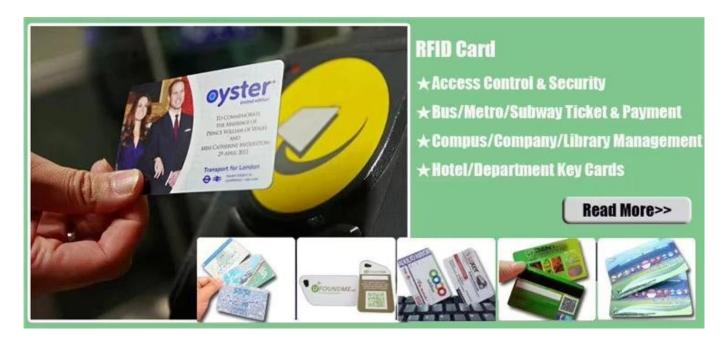

## **RFID Cards Access Control System Features:**

CXJ **Smart RFID Cards** normally is contactless smart card and we don't need put this card inside reader, just read far from little distance or touch then the RFID cards can be read. It will be more useful in nowadays daily life. Our bus card, library card, subway tag or cards, identify card now all apply in smart ICs and be RFID Smart cards. Available in 125 KHz/LF, 13.56 MHz/HF, 860-960 MHz/UHF and even Dual Frequency (13.56 MHz/125 KHz) or Dual Frequency (UHF 860-960 MHz/13.56 MHz). We offer full color with customer artworks. This kind of advanced ICs inside smart card will make people's life smarter and more convenient.

Now there's a RFID cards manufacturer you can trust, and can provide you with RFID hotel key card, RFID Mag-stripe card, ID card, VIP card etc at extremely competitive prices with excellent service, high quality and fast delivery times.