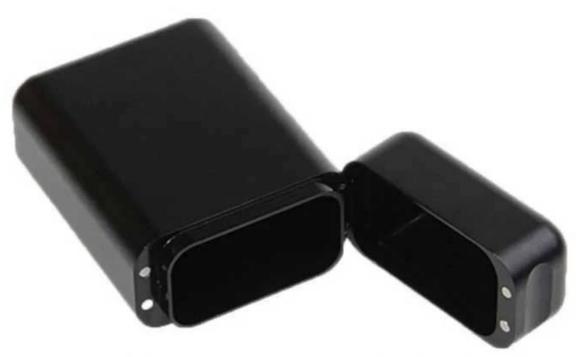

## **RFID Blocking Safe Box Specifications:**

| Material:          | Aluminium, Metal              |
|--------------------|-------------------------------|
| Color:             | Black or customize            |
| Customized option: | Debossed logo, and etc        |
| Sample:            | Free sample could be provided |

| Usage:             | Anti radiation, block NFC/Wifi and etc  |
|--------------------|-----------------------------------------|
| Feature:           | Anti-sheft,water proof,durable          |
| Sample:            | Free samples are available upon request |
| Supply Ability:    | 3000000 Piece/Pieces per Month          |
| Packaging Details: | 1 pc/OPP bag or custom box              |