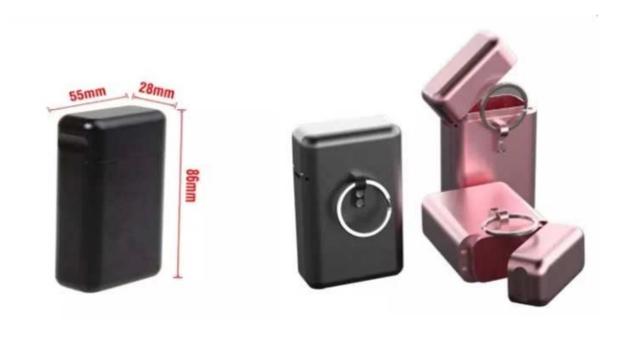

## **RFID Blocking Safe Box Specifications:**

| Material:          | Aluminium, Metal              |
|--------------------|-------------------------------|
| Color:             | Black or customize            |
| Customized option: | Debossed logo, and etc        |
| Sample:            | Free sample could be provided |

| Usage:             | Anti radiation, block NFC/Wifi and etc  |
|--------------------|-----------------------------------------|
| Feature:           | Anti-sheft,water proof,durable          |
| Sample:            | Free samples are available upon request |
| Supply Ability:    | 3000000 Piece/Pieces per Month          |
| Packaging Details: | 1 pc/OPP bag or custom box              |