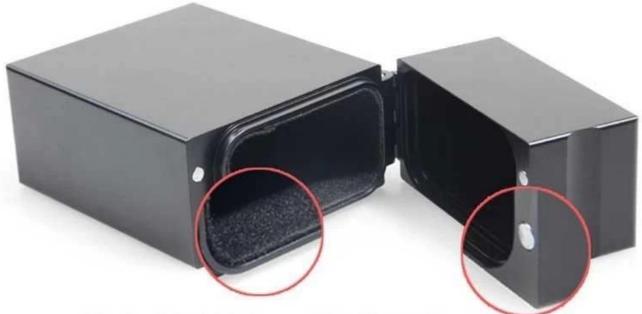

Embedded high-quality flannel

Magnet pull-in

## Noble and elegant design CNC high precision machining

Solid 2mm aluminium alloy wall

Will not be bended

Will not be broken

Internal soft flannelette