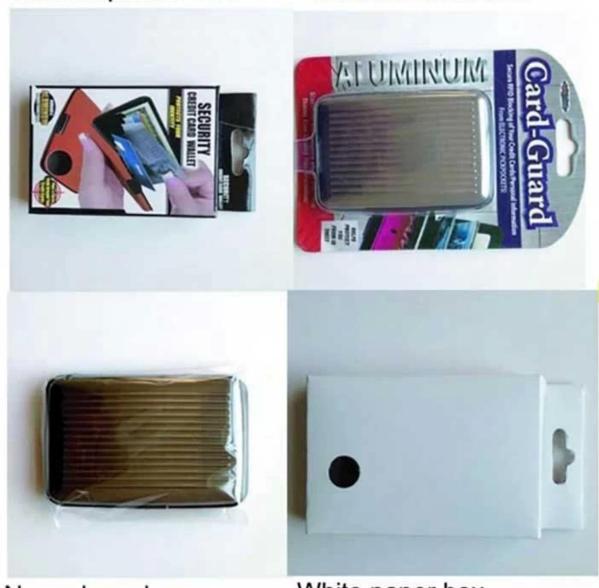

|



## **RFID Blocking Credit Card Specifications:**

| Material:       | Aluminum/ABS/Stainless Steel etc                      |
|-----------------|-------------------------------------------------------|
| Size:           | 110*75*20mm                                           |
| Color:          | Silver, Black, Red, Blue, Green, etc.                 |
| Logo:           | CMYK full color logo printing                         |
| Pockets:        | With 6-8 slots for 8-10 pcs cards                     |
| Feature:        | Light and handy; Protect all cards away from magnetic |
| Sample:         | RFID Wallet Free sample available                     |
| Supply Ability: | 2000000 Piece/Pieces per Month                        |









## Custom printed box

## Custom Blister box



Normal opp bag

White paper box