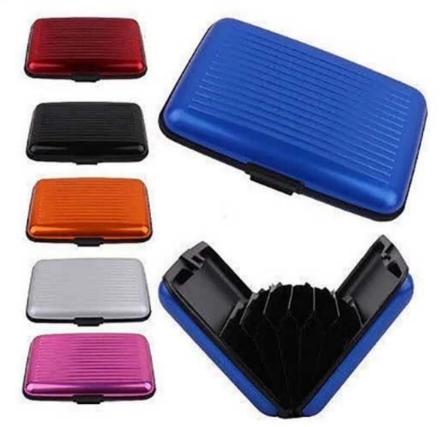

## **RFID Blocking Credit Card Specifications:**

| Material:       | Aluminum/ABS/Stainless Steel etc                      |
|-----------------|-------------------------------------------------------|
| Size:           | 110*75*20mm                                           |
| Color:          | Silver, Black, Red, Blue, Green, etc.                 |
| Logo:           | CMYK full color logo printing                         |
| Pockets:        | With 6-8 slots for 8-10 pcs cards                     |
| Feature:        | Light and handy; Protect all cards away from magnetic |
| Sample:         | RFID Wallet Free sample available                     |
| Supply Ability: | 2000000 Piece/Pieces per Month                        |