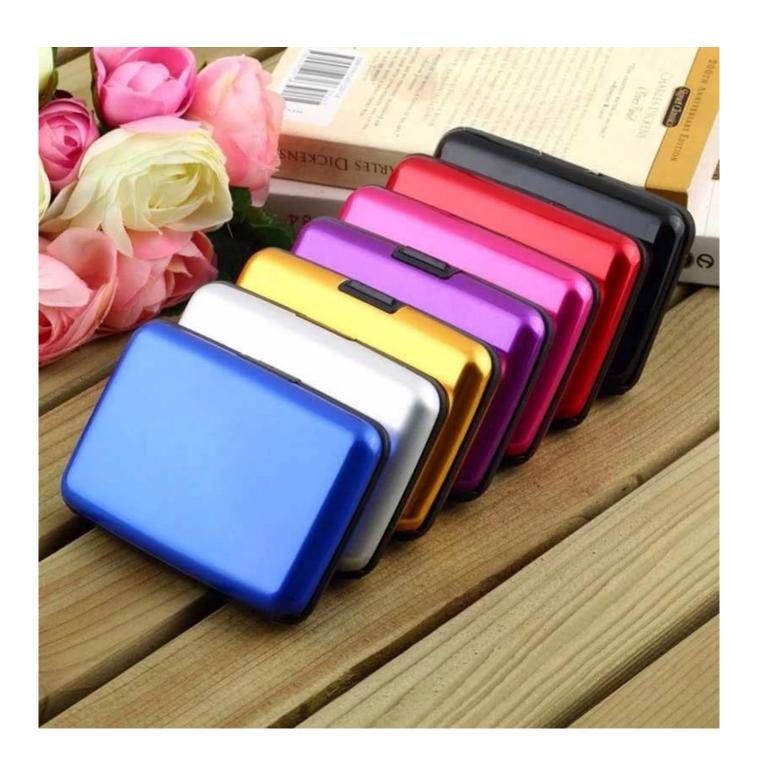

## **RFID Blocking Credit Card Specifications:**

| Material:       | Aluminum/ABS/Stainless Steel etc                      |
|-----------------|-------------------------------------------------------|
| Size:           | 110*75*20mm                                           |
| Color:          | Silver, Black, Red, Blue, Green, etc.                 |
| Logo:           | CMYK full color logo printing                         |
| Pockets:        | With 6-8 slots for 8-10 pcs cards                     |
| Feature:        | Light and handy; Protect all cards away from magnetic |
| Sample:         | RFID Wallet Free sample available                     |
| Supply Ability: | 2000000 Piece/Pieces per Month                        |