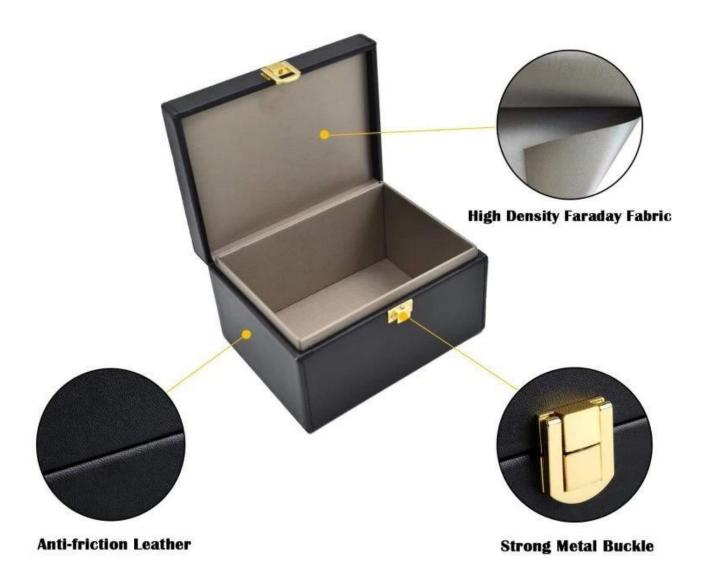

## **RFID Blocking Box to Protect Car Key:**

The RFID Blocking Box provides an additional layer of security for your vehicle by preventing unauthorized access. It effectively blocks the signal from your key fob, making it nearly impossible for thieves to use signal amplification techniques to unlock and steal your car.

Using the RFID Blocking Box is straightforward. Simply place your car keys inside the box when they are not in use, and you instantly have an added layer of security. There are no complicated setups or installations required.