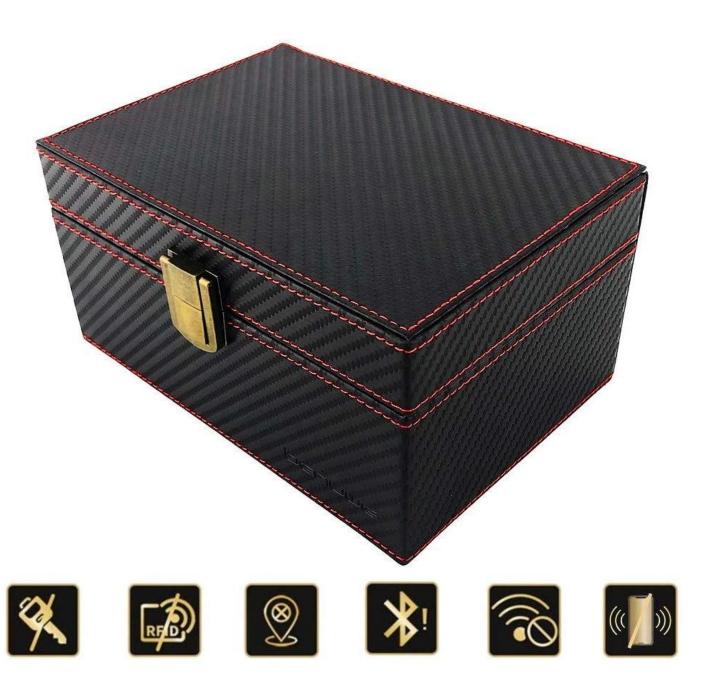

## **RFID Blocking Box to Protect Car Key:**

The RFID Blocking Box provides an additional layer of security for your vehicle by preventing unauthorized access. It effectively blocks the signal from your key fob, making it nearly impossible for thieves to use signal amplification techniques to unlock and steal your car.

One of the most common methods used by car thieves is the relay attack, where they capture the signal from your key fob and use it to gain entry to your vehicle. The RFID Blocking Box ensures that your key fob's signal is shielded, thus preventing such attacks.

Compared to other advanced security systems, the RFID Blocking Box is a costeffective solution that offers significant protection against car theft. It is an affordable way to enhance the security of your vehicle without breaking the bank.

Using the RFID Blocking Box is straightforward. Simply place your car keys inside the box when they are not in use, and you instantly have an added layer of security. There are no complicated setups or installations required.