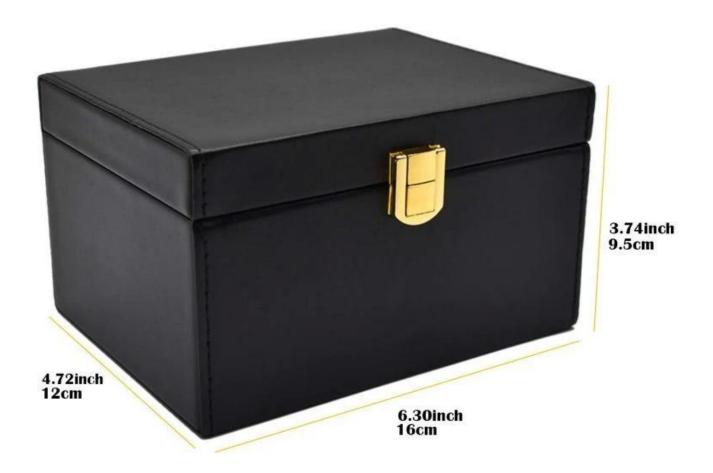

echniques to unlock and steal your car.

One of the most common methods used by car thieves is the relay attack, where they capture the signal from your key fob and use it to gain entry to your vehicle. The RFID Blocking Box ensures that your key fob's signal is shielded, thus preventing such attacks.

Compared to other advanced security systems, the RFID Blocking Box is a costeffective solution that offers significant protection against car theft. It is an affordable way to enhance the security of your vehicle without breaking the bank.

Using the RFID Blocking Box is straightforward. Simply place your car keys inside the box when they are not in use, and you instantly have an added layer of security. There are no complicated setups or installations required.







Fit for 5-7 pcs keys











## **Application for**







If you want to know more or want to customize **RFID blocking box** products, please feel free to contact us: <a href="mailto:info@nfctagfactory.com">info@nfctagfactory.com</a>