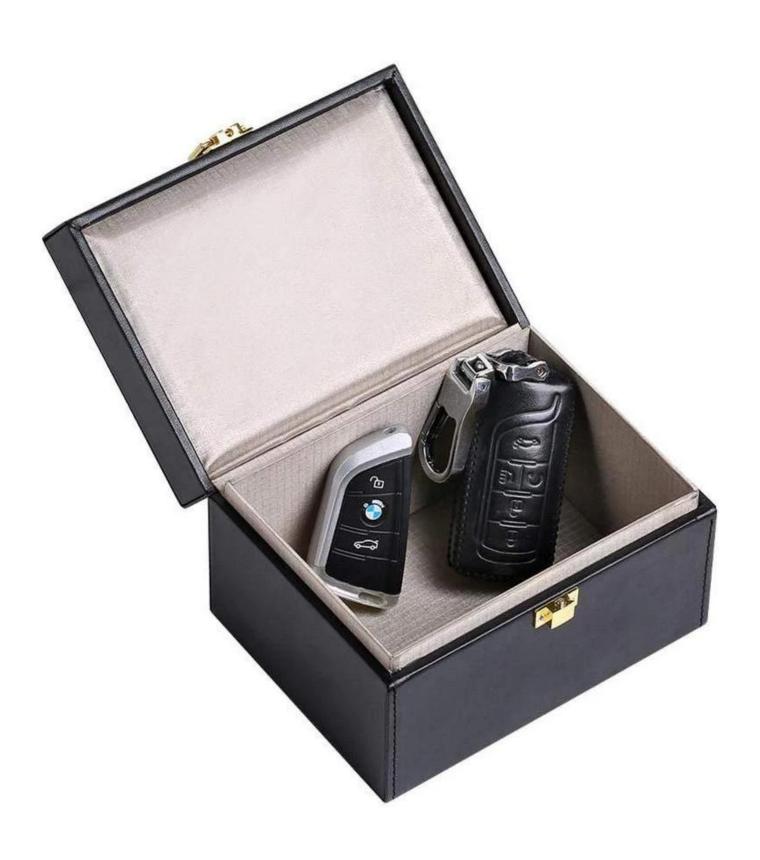

Using the RFID Blocking Box is straightforward. Simply place your car keys inside the box when they are not in use, and you instantly have an added layer of security. There are no complicated setups or installations required.

Fit for 5-7 pcs keys