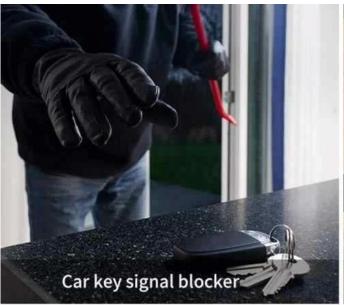

One of the most common methods used by car thieves is the relay attack, where they capture the signal from your key fob and use it to gain entry to your vehicle. The RFID Blocking Box ensures that your key fob's signal is shielded, thus preventing such attacks.