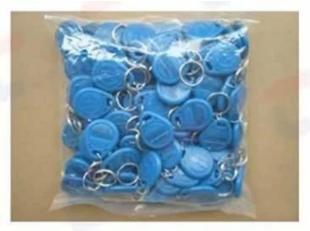

Default plastic bag (100 pcs/bag)

Antistatic bag (100 pcs/ bag)

Inner Carton Package

**Outside Carton Package**