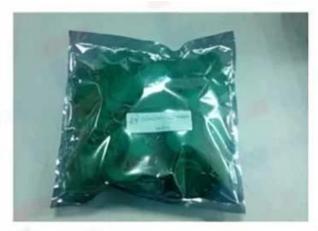

Default plastic bag (100 pcs/bag)

Antistatic bag (100 pcs/ bag)

Inner Carton Package

**Outside Carton Package**