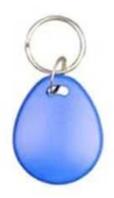

## **RFID Keyfob Specifications:**

| Material: | ABS |
|-----------|-----|
|-----------|-----|

| Size:             | The Dimension of the Keyfob: 32*40.5mm The diameter of the top small hole: 3.5*7mm       |
|-------------------|------------------------------------------------------------------------------------------|
| Chip:             | TK4100, EM4200, EM4305, T5577.                                                           |
| Frequency:        | LH/125KHz, HF/13.56MHz                                                                   |
| Memory:           | 64bits, 128bits, 512 bits, 363 bits.                                                     |
| Protocol:         | ISO1174                                                                                  |
| Printing Options: | Silk-screen printing, etc.                                                               |
| Crafts Available: | Barcode, Scratch off panel, Signature panel, Spray number, Laser number, Embossing, etc. |
| Shipping Details: | Generally, 3 days for DHL/FedEx/UPS, 10 days for air shipping, 18 days for sea shipping. |
| Sample:           | Free samples are available for testing                                                   |

Size: 30x36MM

Size: 29x36MM

Size: 31x36MM

Size: 32x40.5MM

Size: 30x43MM

Size: 20x52MM

Size: 55x31MM

Size: 52x32MM