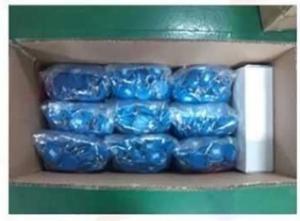

Default plastic bag (100 pcs/bag)

Antistatic bag (100 pcs/ bag)

Inner Carton Package

**Outside Carton Package**