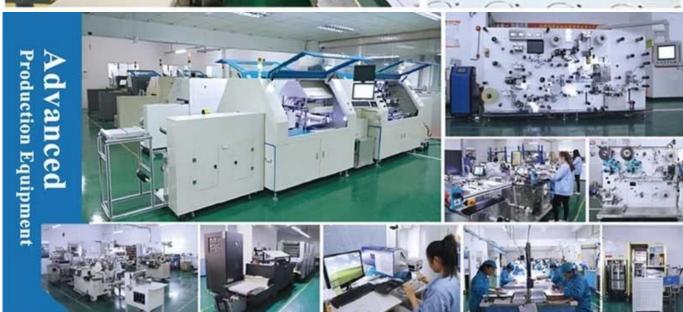

## Factory Information $\square$

| Factory Size:                  | 3,000-5,000 square meters                                                                                            |
|--------------------------------|----------------------------------------------------------------------------------------------------------------------|
|                                | Floor 2-4, E Building, Yongda Industrial Zone, No.14 Rongfu Road, Guanlan, Longhua<br>New District, Shenzhen, 518110 |
| No. of<br>Production<br>Lines: | 6                                                                                                                    |
| Contract<br>Manufacturing:     | OEM Service Offered, Design Service Offered, Buyer Label Offered                                                     |
| Annual Output<br>Value:        | US\$50 Million - US\$100 Million                                                                                     |