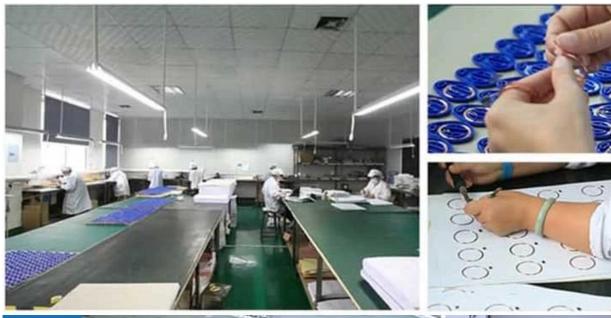

## Factory Information $\square$

| Factory Size:                  | 3,000-5,000 square meters                                                                                            |
|--------------------------------|----------------------------------------------------------------------------------------------------------------------|
|                                | Floor 2-4, E Building, Yongda Industrial Zone, No.14 Rongfu Road, Guanlan, Longhua<br>New District, Shenzhen, 518110 |
| No. of<br>Production<br>Lines: | 6                                                                                                                    |
| Contract<br>Manufacturing:     | OEM Service Offered, Design Service Offered, Buyer Label Offered                                                     |
| Annual Output<br>Value:        | US\$50 Million - US\$100 Million                                                                                     |