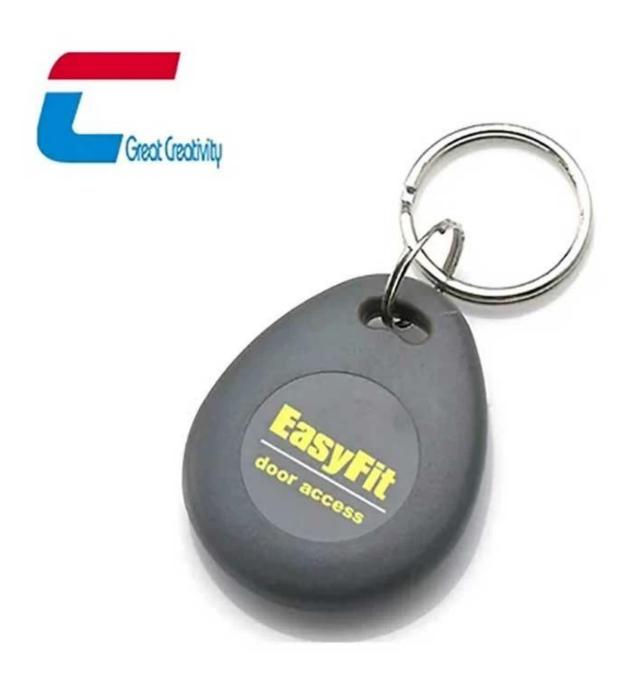

## **RFID Keyfob Specifications:**

| Material: | ABS |
|-----------|-----|
|-----------|-----|

| Size:             | The Dimension of the Keyfob: 32*40.5mm The diameter of the top small hole: 3.5*7mm       |
|-------------------|------------------------------------------------------------------------------------------|
| Chip:             | TK4100, EM4200, EM4305, T5577.                                                           |
| Frequency:        | LH/125KHz, HF/13.56MHz                                                                   |
| Memory:           | 64bits, 128bits, 512 bits, 363 bits.                                                     |
| Protocol:         | ISO1174                                                                                  |
| Printing Options: | Silk-screen printing, etc.                                                               |
| Crafts Available: | Barcode, Scratch off panel, Signature panel, Spray number, Laser number, Embossing, etc. |
| Shipping Details: | Generally, 3 days for DHL/FedEx/UPS, 10 days for air shipping, 18 days for sea shipping. |
| Sample:           | Free samples are available for testing                                                   |

Size: 30x36MM

Size: 29x36MM

Size: 31x36MM

Size: 32x40.5MM

Size: 30x43MM

Size: 20x52MM

Size: 55x31MM

Size: 52x32MM