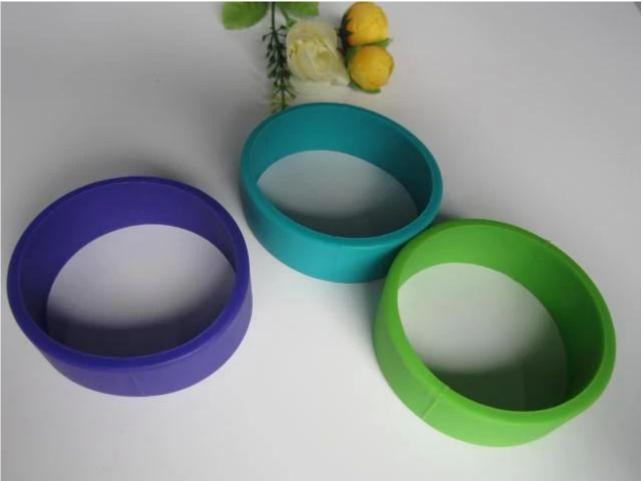

#### Product Photo of round silicone RFID wristband

This round wide silicone RFID wristband is convenient and stylish, it is deeply loved by many young people.