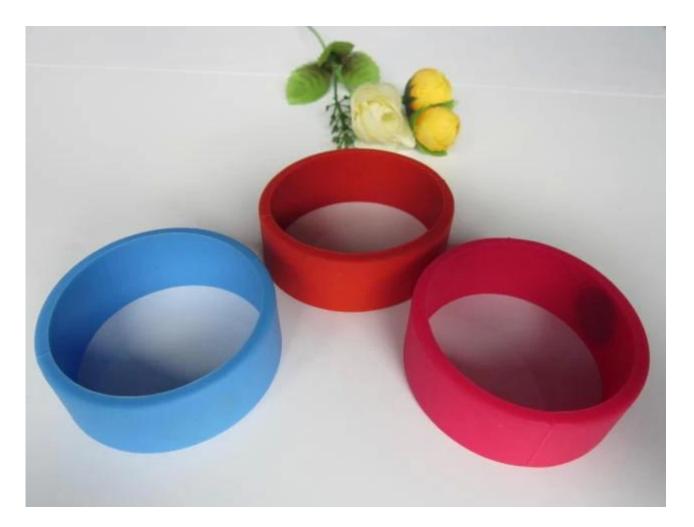

#### Product Photo of round silicone RFID wristband

This round wide silicone RFID wristband is convenient and stylish, it is deeply loved by many young people.