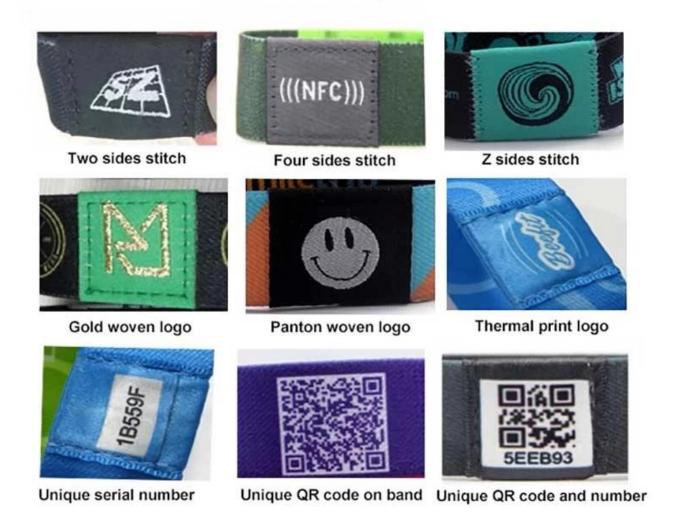

### Logo/Chip inside

Woven

Thermal print

**OEM follow your design artwork** 

Sewing NFC/RFID Chip inside

Full color print Panton color print Size

# **More crafts option**

If you want to know more or want to custom Elastic RFID wristband products, please feel free to contact us: <a href="mailto:info@nfctagfactory.com">info@nfctagfactory.com</a>