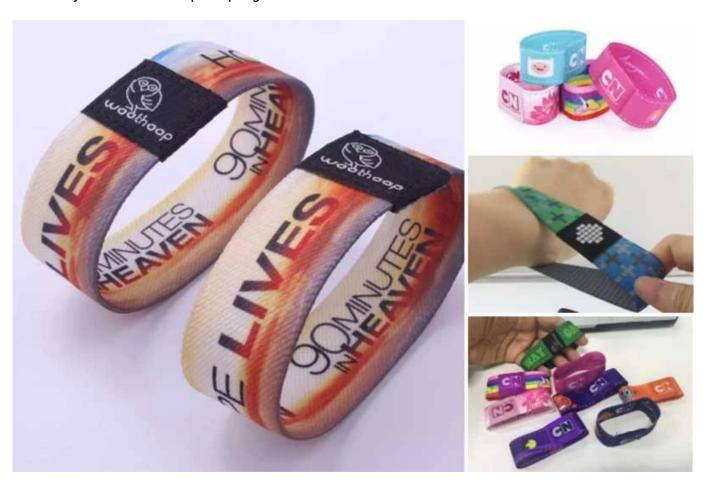

#### **Elastic RFID Wristband Features:**

<u>Stretch Woven RFID wristband</u> also name as elastic woven RFID wristband is made of ultra-comfortable, 100% polyester material and stretches which could be adjust to wrist size. RFID stretch wristband is adjustable size, removable, re-usable, and water-proof. Very ideal for multi-day use or season pass programs.



#### **Elastic RFID Wristband Specification:**

| Material:                | Polyester and nylon materials             |
|--------------------------|-------------------------------------------|
| Special Features:        | MINI TAG                                  |
| Communication Interface: | RFID, NFC                                 |
| Brand Name:              | CXJ/OEM Elastic NFC Wristband             |
| Crafts:                  | serial number, QR code, UID numbering etc |
| RFID Chip:               | LF, HF, UHF etc                           |
| Usage:                   | multi-day use or season pass programs     |
| Customized support:      | Customized logo                           |

| Size:              | (Circumference x width) Height 25mm . length can be 140~210mm, length