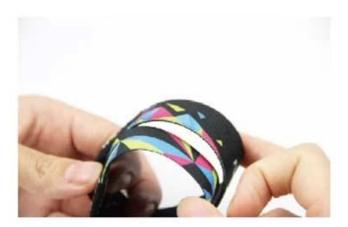

#### **Elastic RFID Wristband Features:**

<u>Stretch Woven RFID wristband</u> also name as elastic woven RFID wristband is made of ultra-comfortable, 100% polyester material and stretches which could be adjust to wrist size. RFID stretch wristband is adjustable size, removable, re-usable, and water-proof. Very ideal for multi-day use or season pass programs.

## **Elastic RFID Wristband Detailed Images:**