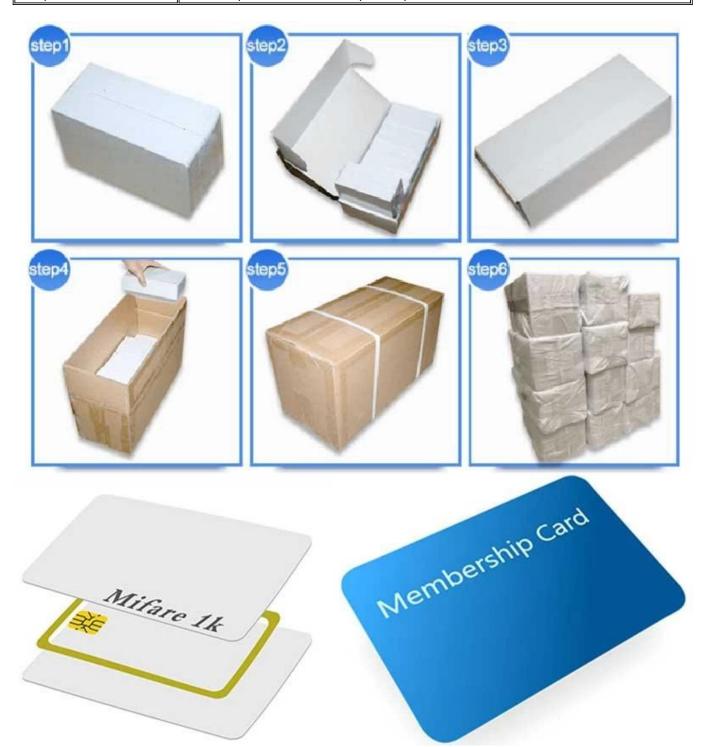

## **NFC Blank White Card Specifications:**

| Īr.           | V.                                                                                                                    |
|---------------|-----------------------------------------------------------------------------------------------------------------------|
| Product Type: | RFID Smart card for door access, payment, time attendance, identification                                             |
| Material:     | PVC/PET                                                                                                               |
| Frequency:    | RFID 125 kHz, 13.56 MHz and 860-920 MHz                                                                               |
| Feature:      | Good quality, low cost, excellent performance                                                                         |
| Size:         | 85.5*54*0.84~0.9mm or custom size                                                                                     |
| Printing:     | Custom LOGO Printing                                                                                                  |
| Package:      | 2000PCS/carton, White Box 6*9.3*22.5CM, 200PCS Per Box, Outer Carton Box: 13*22.5*50CM, 10 Boxes Per Carton, 14kg/Ctn |