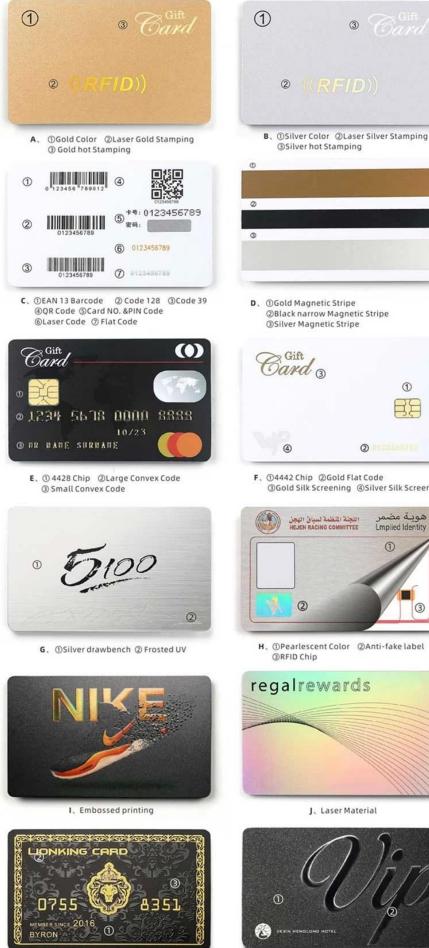

K. ①Matt finish @Gold drawbench **③UV** vanish

1 83 2 F. ①4442 Chip ②Gold Flat Code
③Gold Silk Screening ④Silver Silk Screening هوية مضمر Lmplied Identity 1 3 H, @Pearlescent Color @Anti-fake label regalrewards J. Laser Material