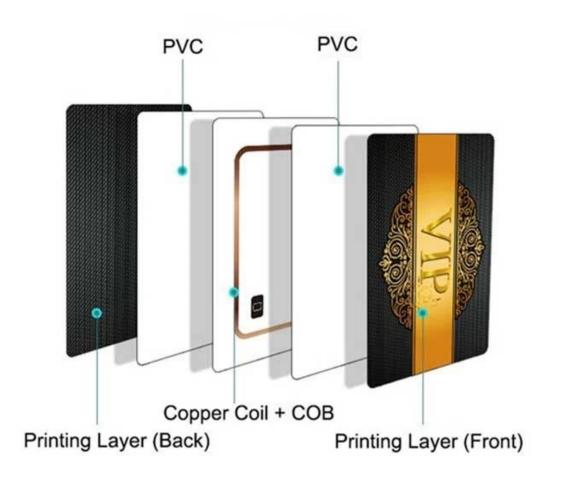

## **PVC Plastic Membership Business Card Specifications:**

| Material:         | PVC, ABS, PET, PC,etc                                                              |
|-------------------|------------------------------------------------------------------------------------|
| Size:             | CR80 30mil credit card size or customized                                          |
| Thickness:        | 0.76mm or customized                                                               |
| Lamination:       | Glossy ,Matte ,Frosted finished                                                    |
| Printer:          | Printable for thermal ribbon printer/inkjet printer/UV printer/ Laser printer,etc. |
| Crafts available: | Magnetic stripe, barcode, signature panel, scratch stripe, QR Code, SN number,etc. |
| Chip:             | F08/N)Tag213/tag215/tag216/2k/4k/8k/tk4100/t5577                                   |
| Payment:          | TT, Western Union, Paypal                                                          |
| Supply Ability:   | 1500000 Piece/Pieces per Month                                                     |