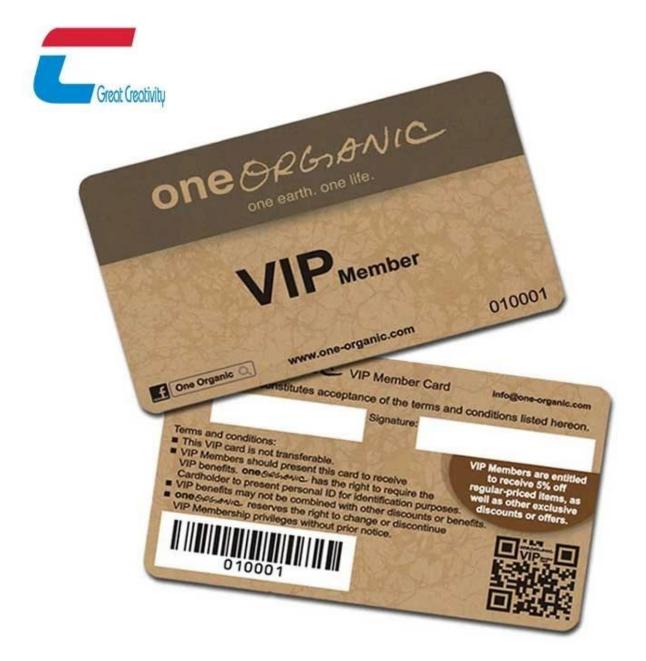

## **PVC Plastic Membership Business Card Specifications:**

| Material:         | PVC, ABS, PET, PC,etc                                                              |
|-------------------|------------------------------------------------------------------------------------|
| Size:             | CR80 30mil credit card size or customized                                          |
| Thickness:        | 0.76mm or customized                                                               |
| Lamination:       | Glossy ,Matte ,Frosted finished                                                    |
| Printer:          | Printable for thermal ribbon printer/inkjet printer/UV printer/ Laser printer,etc. |
| Crafts available: | Magnetic stripe, barcode, signature panel, scratch stripe, QR Code, SN number,etc. |
| Chip:             | F08/N)Tag213/tag215/tag216/2k/4k/8k/tk4100/t5577                                   |
| Payment:          | TT, Western Union, Paypal                                                          |
| Supply Ability:   | 1500000 Piece/Pieces per Month                                                     |