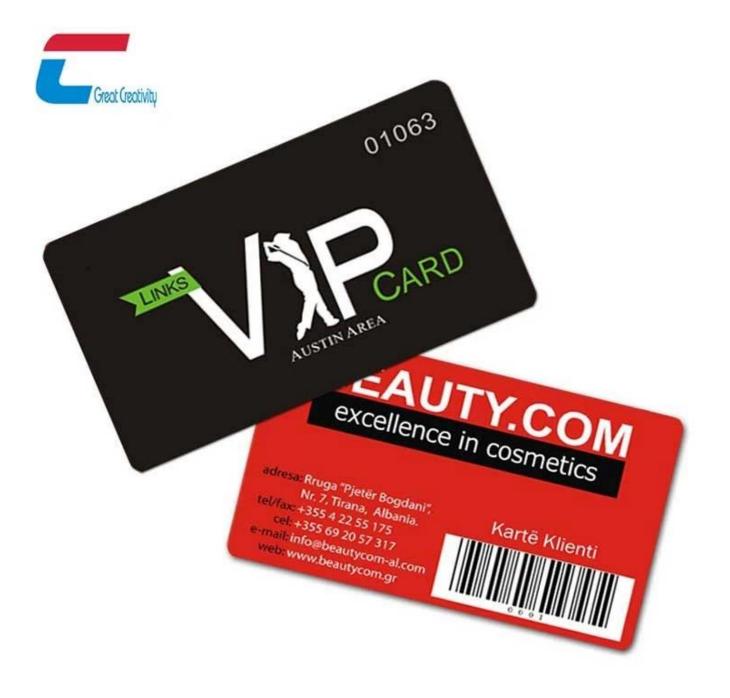

## **PVC Plastic Membership Business Card Specifications:**

| Material:         | PVC, ABS, PET, PC,etc                                                              |
|-------------------|------------------------------------------------------------------------------------|
| Size:             | CR80 30mil credit card size or customized                                          |
| Thickness:        | 0.76mm or customized                                                               |
| Lamination:       | Glossy ,Matte ,Frosted finished                                                    |
| Printer:          | Printable for thermal ribbon printer/inkjet printer/UV printer/ Laser printer,etc. |
| Crafts available: | Magnetic stripe, barcode, signature panel, scratch stripe, QR Code, SN number,etc. |
| Chip:             | F08/N)Tag213/tag215/tag216/2k/4k/8k/tk4100/t5577                                   |
| Payment:          | TT, Western Union, Paypal                                                          |
| Supply Ability:   | 1500000 Piece/Pieces per Month                                                     |