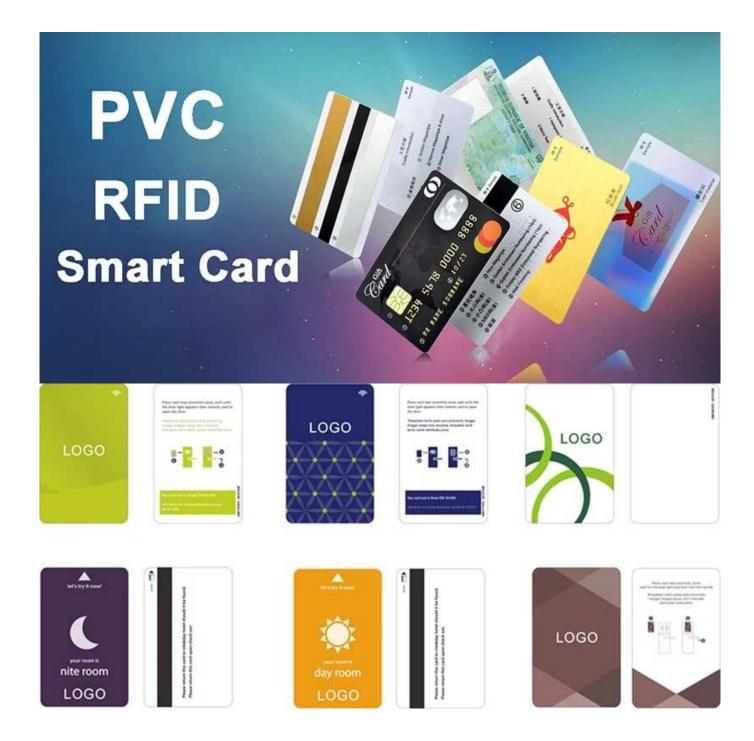

## **PVC Plastic Membership Business Card Specifications:**

| Material:         | PVC, ABS, PET, PC,etc                                                              |
|-------------------|------------------------------------------------------------------------------------|
| Size:             | CR80 30mil credit card size or customized                                          |
| Thickness:        | 0.76mm or customized                                                               |
| Lamination:       | Glossy ,Matte ,Frosted finished                                                    |
| Printer:          | Printable for thermal ribbon printer/inkjet printer/UV printer/ Laser printer,etc. |
| Crafts available: | Magnetic stripe, barcode, signature panel, scratch stripe, QR Code, SN number,etc. |
| Chip:             | F08/N)Tag213/tag215/tag216/2k/4k/8k/tk4100/t5577                                   |
| Payment:          | TT, Western Union, Paypal                                                          |
| Supply Ability:   | 1500000 Piece/Pieces per Month                                                     |