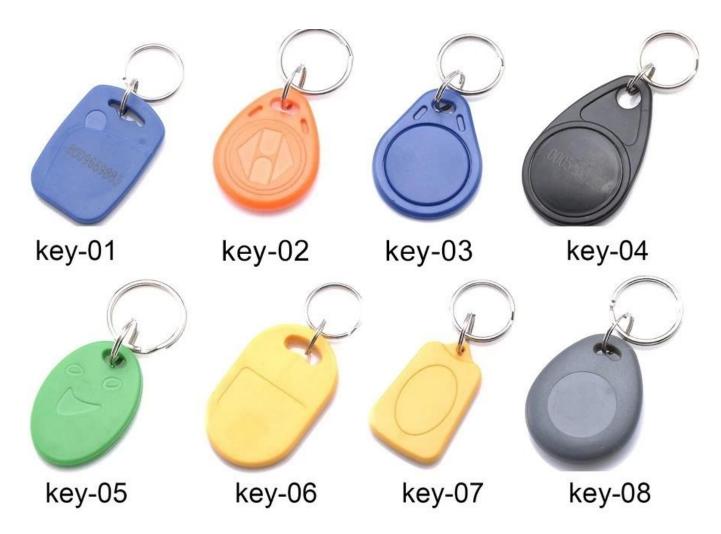

## Packing:

(100 pcs/opp bag, 20 opp bag/carton)

Model of the RFID Keyfobs:

About our company: