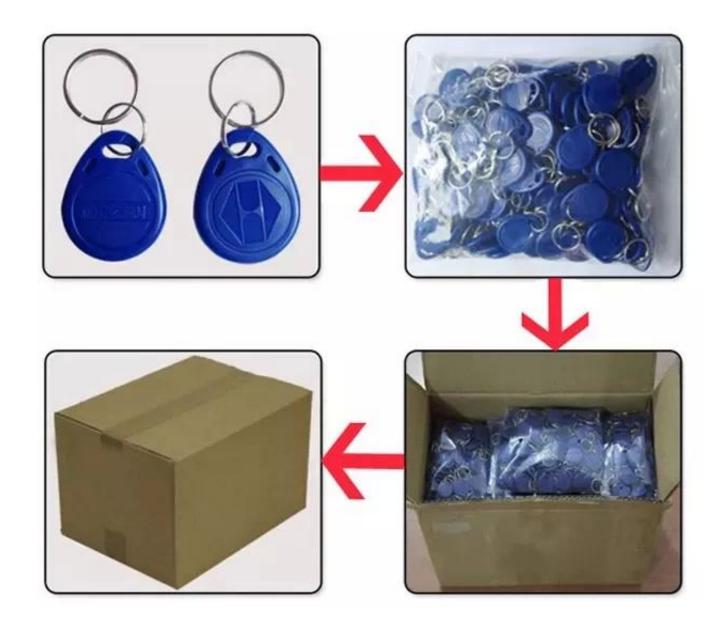

## Packing:

(100 pcs/opp bag, 20 opp bag/carton)

Model of the RFID Keyfobs:

About our company: