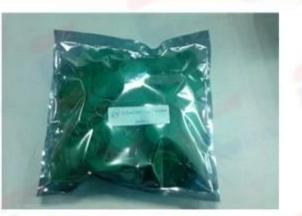

## Packing

Default plastic bag (100 pcs/ bag)

Antistatic bag (100 pcs/ bag)

**Inner Carton Package** 

**Outside Carton Package** 