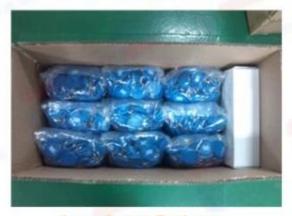

## Packing

Default plastic bag (100 pcs/ bag)

Antistatic bag (100 pcs/ bag)

**Inner Carton Package** 

**Outside Carton Package** 