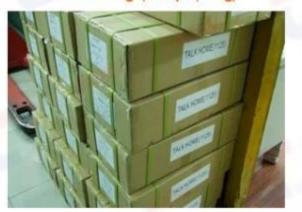

## Packing

Default plastic bag (100 pcs/ bag)

Antistatic bag (100 pcs/ bag)

**Inner Carton Package** 

**Outside Carton Package** 