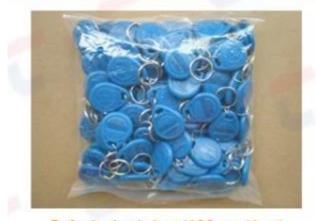

13.56 MHz and 125 KHz RFID key tags with metal ring. Perfect for RFID key tagging and control, RFID access control, RFID building and asset security and customer loyalty programs.

| Product name      | Door access control RFID key fob              |
|-------------------|-----------------------------------------------|
| Material          | ABS                                           |
| Size              | 41*33*4.3mm or customized size                |
| Color             | Grey, blue, yellow, red, white and purple etc |
| Frequency         | LH/125KHz, HF/13.56MHz                        |
| Protocol          | ISO 14443A                                    |
| Chip              | TK4100, EM4200, ATA5577, F08                  |
| Printing          | Silk Screen printing                          |
| Craft             | ID Number Printing,Encode etc                 |
| Packaging Details | 100 pcs/opp, 20 opp/carton                    |
| Delivery Time     | 8~10 working days after order confirmed       |
| Shipping way      | by express(DHL,FEDEX), by air, by sea         |
| Price term        | EXW, FOB, CIF, CNF                            |
| Pay term          | TT, western union, paypal, etc                |
|                   |                                               |

## Packing

Default plastic bag (100 pcs/ bag)

Antistatic bag (100 pcs/ bag)

**Inner Carton Package** 

**Outside Carton Package** 