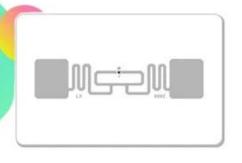

UHF RFID card has a long reading distance and is generally used in a system such as a parking lot for remote reading. It has extended read range of up to 10-12 meters (depending upon the reader). UHF RFID card offers worldwide operation in UHF 860-960MHz band.

### **Product specification:**

| Product Name      | UHF RFID card                                                                         |
|-------------------|---------------------------------------------------------------------------------------|
| Material          | PVC, PET                                                                              |
| Size              | 85.5*54*0.84mm or customized                                                          |
| Surface           | Glossy, Matte, Frosted                                                                |
| Craft             | QR code, DOD barcode, Encoding, UV, Silver/Gold background                            |
| Printing          | White or Customized printing                                                          |
| Chip              | Alien H3                                                                              |
| Frequency         | UHF/860∏960Mhz                                                                        |
| Protocol          | ISO18000-6C & EPC Class1 Gen2                                                         |
| Application       | Warehouse, fixed asset management, electronic tickets, logistics bags, postal parcels |
| Packaging Details | 200 pcs/box, 10 boxes/carton                                                          |
| Lead Time         | 6-10 working days                                                                     |

#### ULTRA HIGH FREQUENCY CHIP (UHF) 860-960MHz

Alien H3 (9662) Ucode Gen2