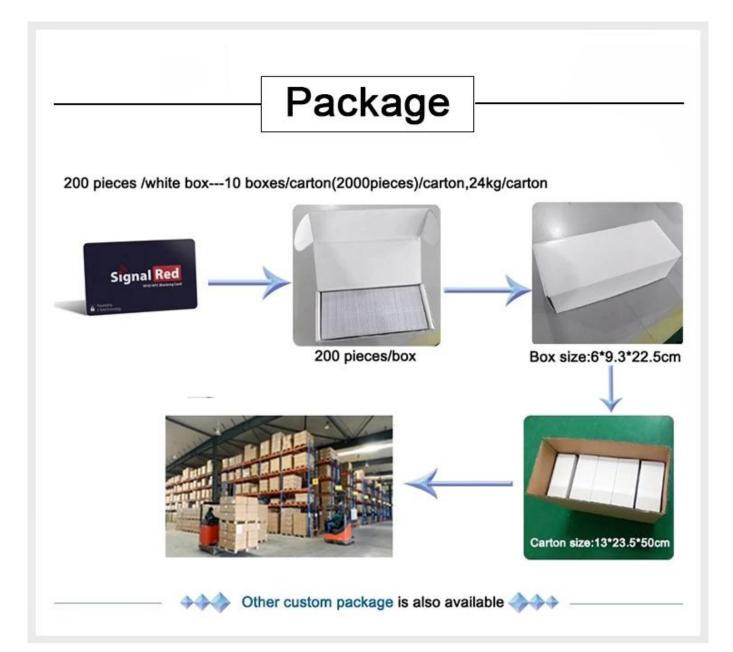

### **Product specification:**

| Product Name      | UHF RFID card                                                                         |
|-------------------|---------------------------------------------------------------------------------------|
| Material          | PVC, PET                                                                              |
| Size              | 85.5*54*0.84mm or customized                                                          |
| Surface           | Glossy, Matte, Frosted                                                                |
| Craft             | QR code, DOD barcode, Encoding, UV, Silver/Gold background                            |
| Printing          | White or Customized printing                                                          |
| Chip              | Alien H3                                                                              |
| Frequency         | UHF/860∏960Mhz                                                                        |
| Protocol          | ISO18000-6C & EPC Class1 Gen2                                                         |
| Application       | Warehouse, fixed asset management, electronic tickets, logistics bags, postal parcels |
| Packaging Details | 200 pcs/box, 10 boxes/carton                                                          |
| Lead Time         | 6-10 working days                                                                     |