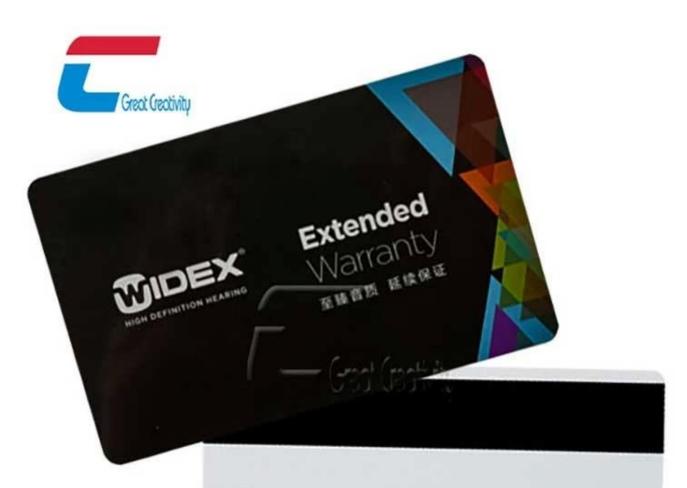

## **Plastic PETG Smart Card Specifications:**

| Material:           | PETG / PVC / ABS                                    |
|---------------------|-----------------------------------------------------|
| Size:               | 85.5*54 standard size ,0.9~1mm thickness            |
| Color:              | Multi-color based on your design                    |
| Printing:           | silk screen printing, embossed ,debossed ,laser etc |
| Customized support: | Customized logo, Graphic customization              |
| RFID chip:          | Supply LF,HF&UHF chip or Dual Frequency Chips       |

| Crafts: | Spot UV ,Serial number ,QR code ,Magnetic strip ,White signature panel ,Hot stamping sliver /golden,Hologram ,Transparent ,Embossed number ,scratched off etc. |
|---------|----------------------------------------------------------------------------------------------------------------------------------------------------------------|
| Sample: | Free samples are available upon request                                                                                                                        |