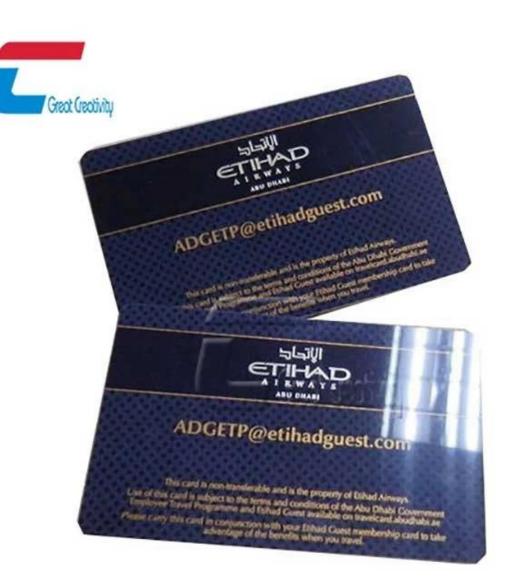

## **Plastic PETG Smart Card Specifications:**

| Material:           | PETG / PVC / ABS                                    |
|---------------------|-----------------------------------------------------|
| Size:               | 85.5*54 standard size ,0.9~1mm thickness            |
| Color:              | Multi-color based on your design                    |
| Printing:           | silk screen printing, embossed ,debossed ,laser etc |
| Customized support: | Customized logo, Graphic customization              |
| RFID chip:          | Supply LF,HF&UHF chip or Dual Frequency Chips       |

| Crafts: | Spot UV ,Serial number ,QR code ,Magnetic strip ,White signature panel ,Hot stamping sliver /golden,Hologram ,Transparent ,Embossed number ,scratched off etc. |
|---------|----------------------------------------------------------------------------------------------------------------------------------------------------------------|
| Sample: | Free samples are available upon request                                                                                                                        |