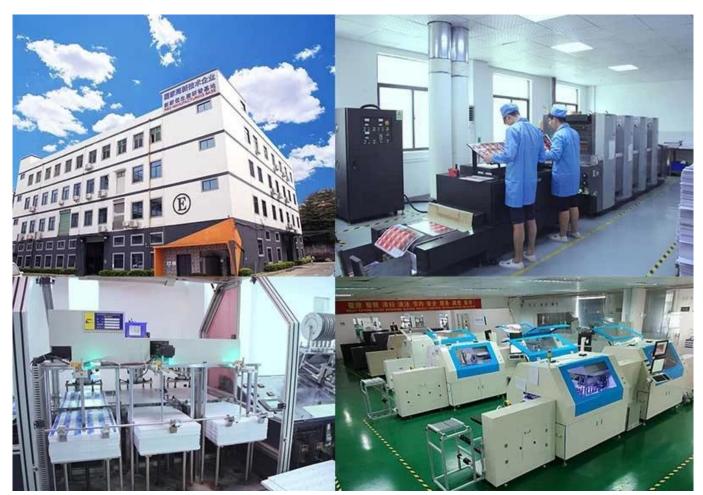

## Factory Information $\square$

| Factory Size:                  | 3,000-5,000 square meters                                                                                            |
|--------------------------------|----------------------------------------------------------------------------------------------------------------------|
|                                | Floor 2-4, E Building, Yongda Industrial Zone, No.14 Rongfu Road, Guanlan, Longhua<br>New District, Shenzhen, 518110 |
| No. of<br>Production<br>Lines: | 6                                                                                                                    |
| Contract<br>Manufacturing:     | OEM Service Offered, Design Service Offered, Buyer Label Offered                                                     |
| Annual Output<br>Value:        | US\$50 Million - US\$100 Million                                                                                     |