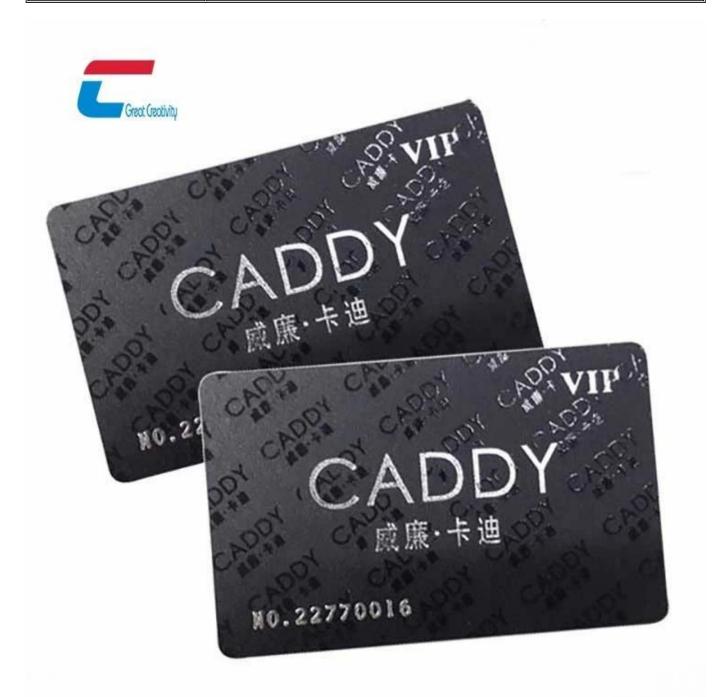

## **Plastic PETG Smart Card Specifications:**

| Material:           | PETG / PVC / ABS                                    |
|---------------------|-----------------------------------------------------|
| Size:               | 85.5*54 standard size ,0.9~1mm thickness            |
| Color:              | Multi-color based on your design                    |
| Printing:           | silk screen printing, embossed ,debossed ,laser etc |
| Customized support: | Customized logo, Graphic customization              |
| RFID chip:          | Supply LF,HF&UHF chip or Dual Frequency Chips       |

| Crafts: | Spot UV ,Serial number ,QR code ,Magnetic strip ,White signature panel ,Hot stamping sliver /golden,Hologram ,Transparent ,Embossed number ,scratched off etc. |
|---------|----------------------------------------------------------------------------------------------------------------------------------------------------------------|
| Sample: | Free samples are available upon request                                                                                                                        |