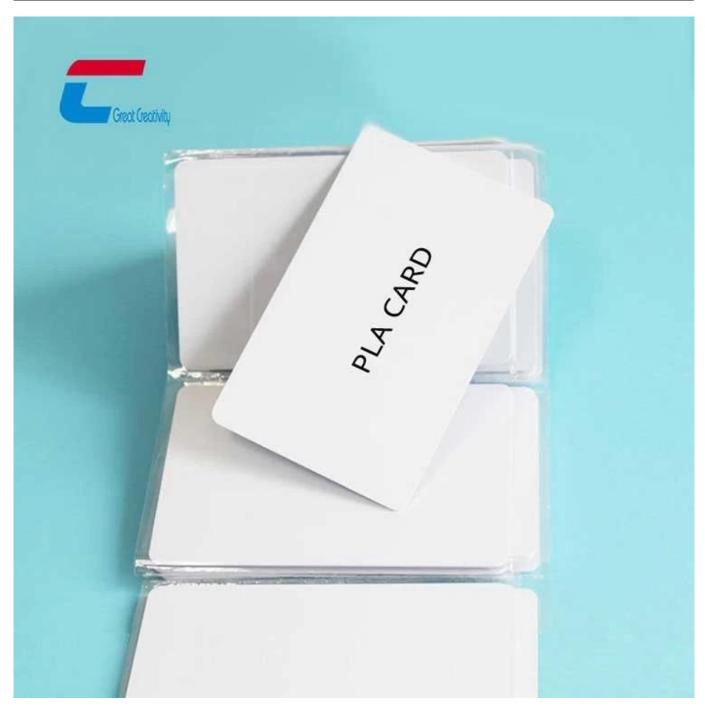

## **PLA RFID Smart Blank Card Specifications:**

| Material:  | Biodegradable Polylactic Acid Card                    |
|------------|-------------------------------------------------------|
| Size:      | 85.5*54*0.9mm, customized size                        |
| Frequency: | 13.56Mhz, 125Khz/13.56Mhz/860-960Mhz                  |
| Surface:   | Glossy, Matte Finish                                  |
| Protocol:  | ISO7815/ISO14443A/ISO15693/ISO18000-6C                |
| Printing:  | CMYK offset printing, digital printing, silk printing |