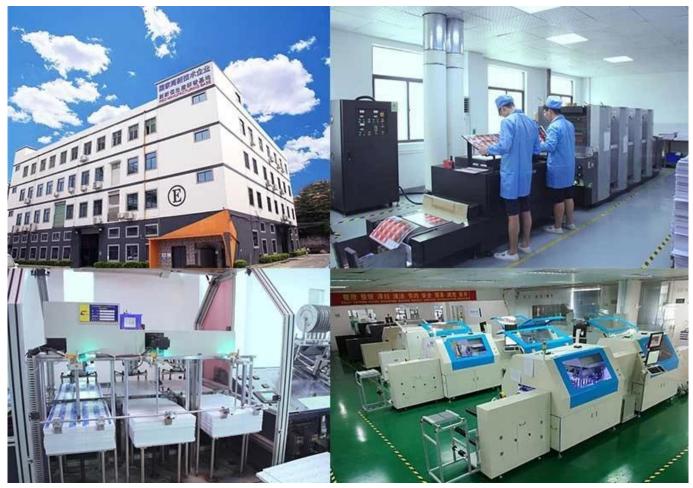

## **Factory Information**

| Factory Size:                  | 3,000-5,000 square meters                                                                                            |
|--------------------------------|----------------------------------------------------------------------------------------------------------------------|
|                                | Floor 2-4, E Building, Yongda Industrial Zone, No.14 Rongfu Road, Guanlan, Longhua<br>New District, Shenzhen, 518110 |
| No. of<br>Production<br>Lines: | 6                                                                                                                    |
| Contract<br>Manufacturing:     | OEM Service Offered, Design Service Offered, Buyer Label Offered                                                     |
| Annual Output<br>Value:        | US\$50 Million - US\$100 Million                                                                                     |