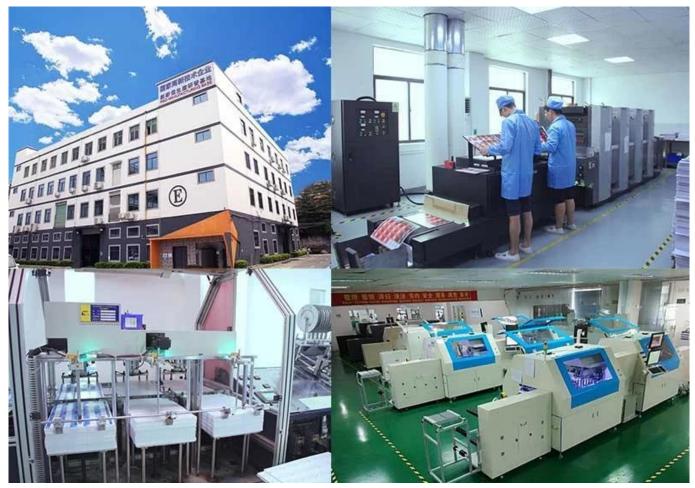

## Factory Information $\square$

| Factory Size:                  | 3,000-5,000 square meters                                                                                            |
|--------------------------------|----------------------------------------------------------------------------------------------------------------------|
|                                | Floor 2-4, E Building, Yongda Industrial Zone, No.14 Rongfu Road, Guanlan, Longhua<br>New District, Shenzhen, 518110 |
| No. of<br>Production<br>Lines: | 6                                                                                                                    |
| Contract<br>Manufacturing:     | OEM Service Offered, Design Service Offered, Buyer Label Offered                                                     |
| Annual Output<br>Value:        | US\$50 Million - US\$100 Million                                                                                     |