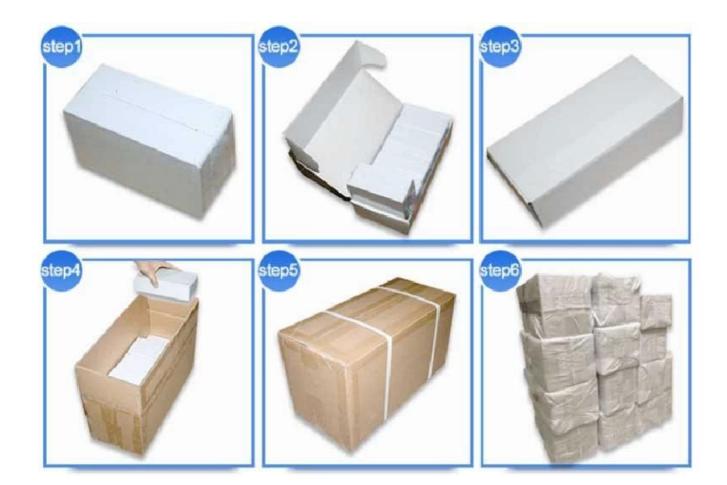

able                                        |
| Size:      | 85.5*54 standard size ,0.5-0.9mm thickness OEM size ,shape and crafts according to you required |
| Printing:  | CMYK custom printing as design artwork                                                          |
| Color:     | Multi-color based on your design                                                                |
| Surface:   | Glossy or Matte finish surface                                                                  |
| Craft:     | custom printing on both sides,Printed UID,unique QR code/barcode etc.                           |

| Application: | Access Control System/payment           |
|--------------|-----------------------------------------|
| Sample:      | Free samples are available upon request |