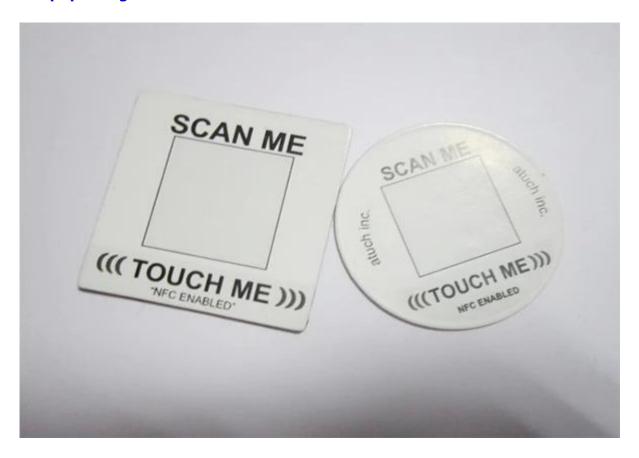

#### 2. Profile

Surface: PVC /PET /Paper

Size: 25mm diameter, 35\*35mm, 43\*26mm, 50\*50mm, 86\*54mm or as requested

Thickness: 0.2~0.5mm