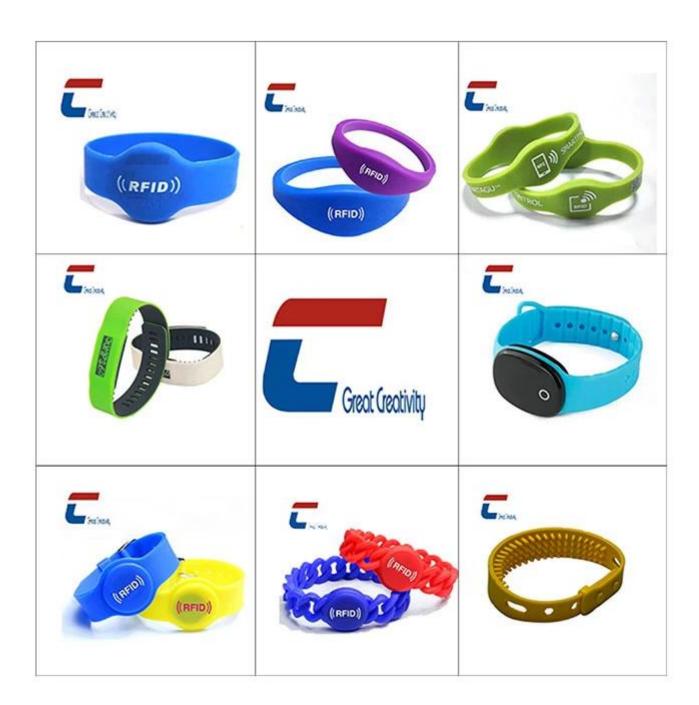

|
| Sample:                 | Free samples can be sent to you for testing.                                                                                                                                                                                                                                                                  |
| Company brand:          | chuangxinjia                                                                                                                                                                                                                                                                                                  |

#### Related silicone rfid wristband products:



### Silicone RFID Wristband Production Process



Our company and factory

# **Company Introduction**

## Office

3,000 m² office, 250+ professional sales service you!















Shenzhen Great Creativity Smart Card Co., Ltd.

### Factory

12,000m2 clean work shop, more than 500 staffs, strict QC system, full set of advanced machines for all kinds of crafts production, ensuring each order will be taken cared fast and well.