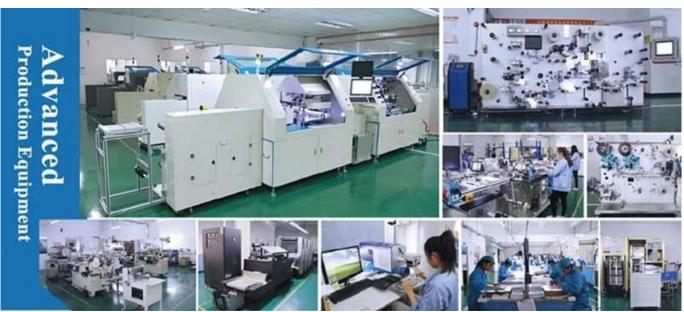

## **Factory Information**

| Factory Size:                  | 3,000-5,000 square meters                                                                                        |
|--------------------------------|------------------------------------------------------------------------------------------------------------------|
|                                | Floor 2-4, E Building,Yongda Industrial Zone, No.14 Rongfu Road,Guanlan,Longhua<br>New District,Shenzhen, 518110 |
| No. of<br>Production<br>Lines: | 6                                                                                                                |
| Contract<br>Manufacturing:     | OEM Service Offered, Design Service Offered, Buyer Label Offered                                                 |
| Annual Output<br>Value:        | US\$50 Million - US\$100 Million                                                                                 |