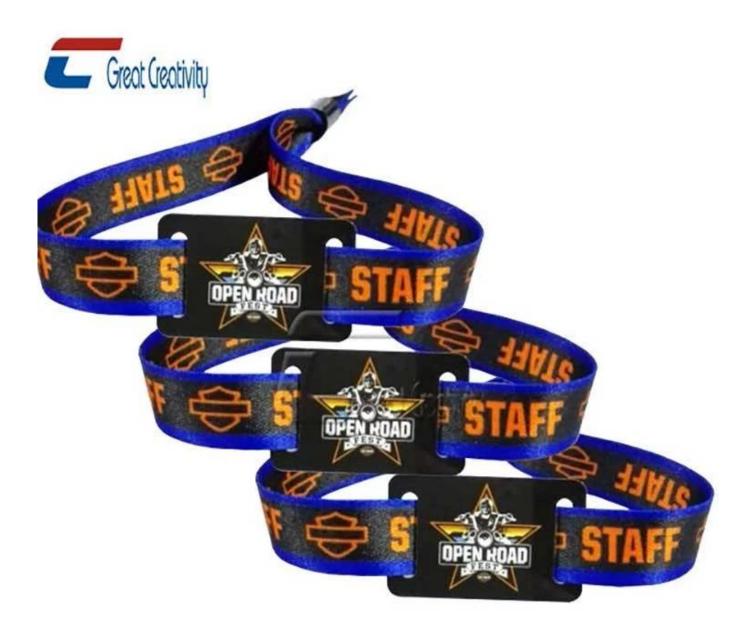

NFC Wood Woven Wristband Specifications:

| Material:         | PVC + Fabric woven                            |
|-------------------|-----------------------------------------------|
| Size:             | 42*25mm/ 45*25mm/ 35*26mm or customized       |
| Chip:             | NTAG 213/215/216                              |
| Antenna:          | LF/HF: copper antenna or etched aluminum      |
| Material:         | Food grade eco silicone                       |
| Frequency:        | 125Khz/ 13.56Mhz/ 860-960Mhz                  |
| Protocol:         | ISO14443A/ISO15693/ISO18000-6C                |
| Logo and color:   | Customized                                    |
| Reading distance: | 2-7cm                                         |
| Application:      | Swimming pool, Grocery store, Retail shop,ect |
| Sample:           | Free samples alvailable for testing           |
| Supply Ability:   | 6000000 Piece/Pieces per Month                |