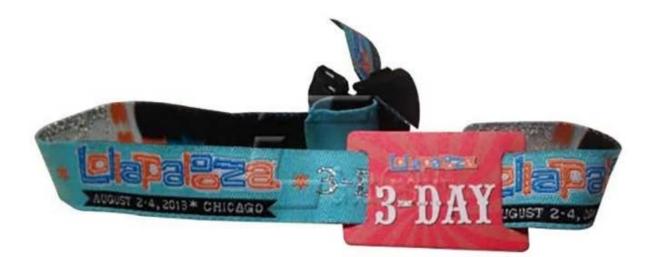

NFC Wood Woven Wristband Specifications:

| Material:         | PVC + Fabric woven                            |
|-------------------|-----------------------------------------------|
| Size:             | 42*25mm/ 45*25mm/ 35*26mm or customized       |
| Chip:             | NTAG 213/215/216                              |
| Antenna:          | LF/HF: copper antenna or etched aluminum      |
| Material:         | Food grade eco silicone                       |
| Frequency:        | 125Khz/ 13.56Mhz/ 860-960Mhz                  |
| Protocol:         | ISO14443A/ISO15693/ISO18000-6C                |
| Logo and color:   | Customized                                    |
| Reading distance: | 2-7cm                                         |
| Application:      | Swimming pool, Grocery store, Retail shop,ect |
| Sample:           | Free samples alvailable for testing           |
| Supply Ability:   | 6000000 Piece/Pieces per Month                |