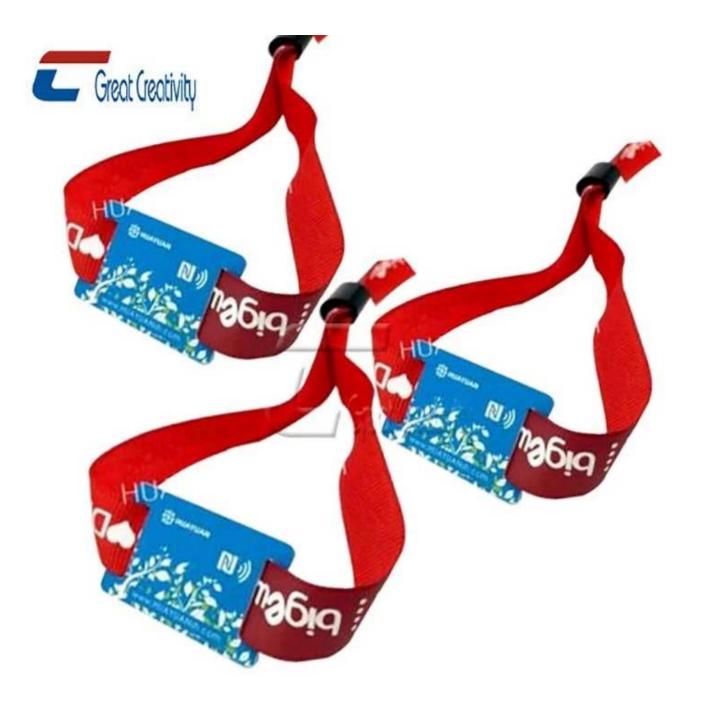

NFC Wood Woven Wristband Specifications:

| Material:         | PVC + Fabric woven                            |
|-------------------|-----------------------------------------------|
| Size:             | 42*25mm/ 45*25mm/ 35*26mm or customized       |
| Chip:             | NTAG 213/215/216                              |
| Antenna:          | LF/HF: copper antenna or etched aluminum      |
| Material:         | Food grade eco silicone                       |
| Frequency:        | 125Khz/ 13.56Mhz/ 860-960Mhz                  |
| Protocol:         | ISO14443A/ISO15693/ISO18000-6C                |
| Logo and color:   | Customized                                    |
| Reading distance: | 2-7cm                                         |
| Application:      | Swimming pool, Grocery store, Retail shop,ect |
| Sample:           | Free samples alvailable for testing           |
| Supply Ability:   | 6000000 Piece/Pieces per Month                |