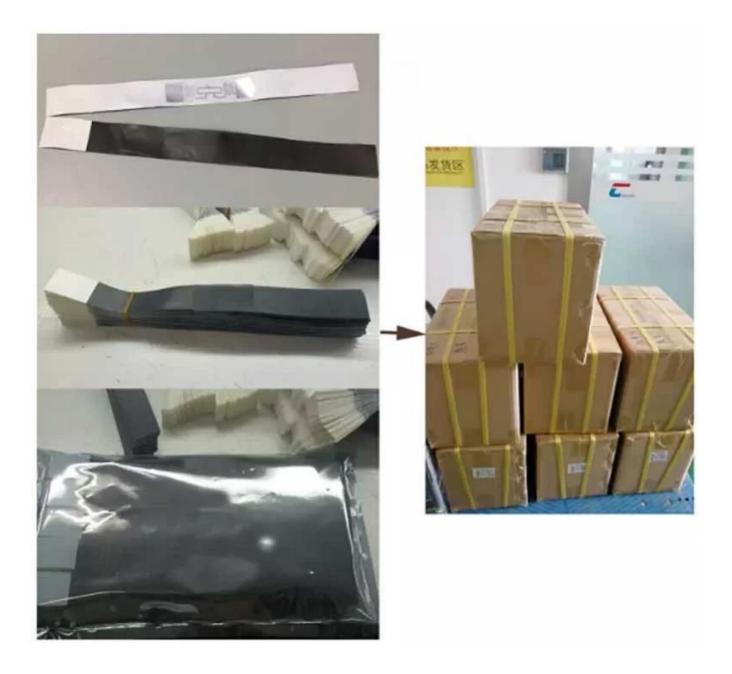

NFC Wood Woven Wristband Specifications:

| Material:         | PVC + Fabric woven                            |
|-------------------|-----------------------------------------------|
| Size:             | 42*25mm/ 45*25mm/ 35*26mm or customized       |
| Chip:             | NTAG 213/215/216                              |
| Antenna:          | LF/HF: copper antenna or etched aluminum      |
| Material:         | Food grade eco silicone                       |
| Frequency:        | 125Khz/ 13.56Mhz/ 860-960Mhz                  |
| Protocol:         | ISO14443A/ISO15693/ISO18000-6C                |
| Logo and color:   | Customized                                    |
| Reading distance: | 2-7cm                                         |
| Application:      | Swimming pool, Grocery store, Retail shop,ect |
| Sample:           | Free samples alvailable for testing           |
| Supply Ability:   | 6000000 Piece/Pieces per Month                |