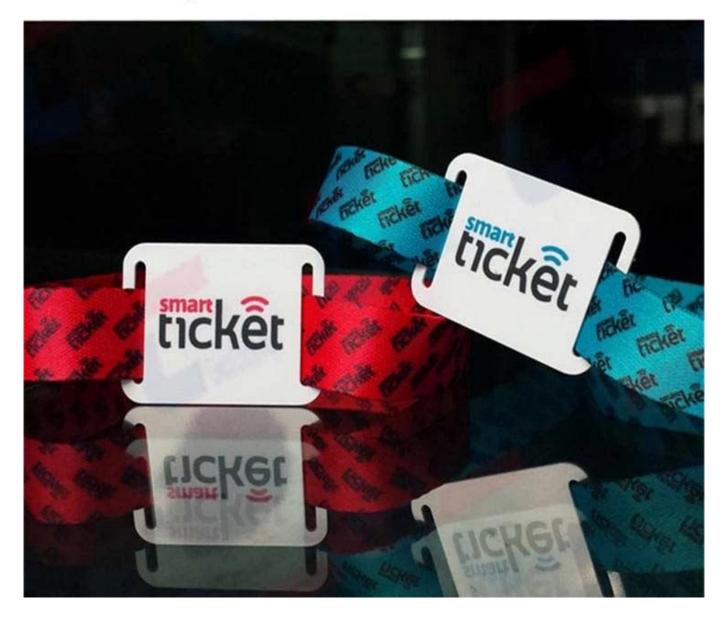

NFC Wood Woven Wristband Specifications:

| Material:         | PVC + Fabric woven                            |
|-------------------|-----------------------------------------------|
| Size:             | 42*25mm/ 45*25mm/ 35*26mm or customized       |
| Chip:             | NTAG 213/215/216                              |
| Antenna:          | LF/HF: copper antenna or etched aluminum      |
| Material:         | Food grade eco silicone                       |
| Frequency:        | 125Khz/ 13.56Mhz/ 860-960Mhz                  |
| Protocol:         | ISO14443A/ISO15693/ISO18000-6C                |
| Logo and color:   | Customized                                    |
| Reading distance: | 2-7cm                                         |
| Application:      | Swimming pool, Grocery store, Retail shop,ect |
| Sample:           | Free samples alvailable for testing           |
| Supply Ability:   | 6000000 Piece/Pieces per Month                |