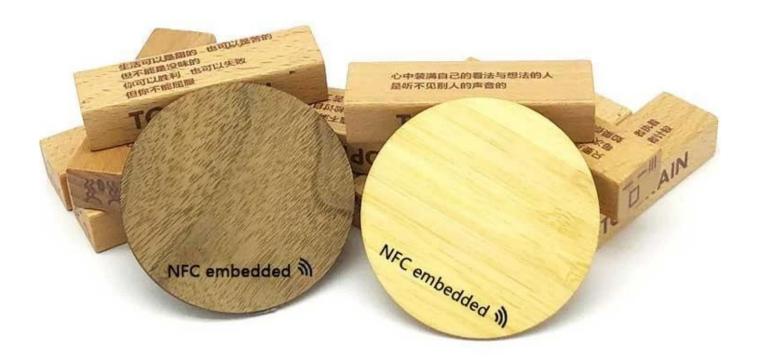

NFC Wood Card Specifications:

| Product name:  | RFID NFC Wooden Keychain                                                                                                                                        |
|----------------|-----------------------------------------------------------------------------------------------------------------------------------------------------------------|
| Material:      | Bamboo wood /Black walnut wood/ Cherry wood/Shabili wood /basswood                                                                                              |
| Color:         | Same as wood material color                                                                                                                                     |
| RFID chip:     | LF 125khz or HF 13.56mhz for key card access control                                                                                                            |
| Size:          | 85.5*54*1.6mm / 30mm round or customized non standard size based on<br>your requirements                                                                        |
| Protocol:      | ISO14443A, ISO15693, ISO7814, ISO7815, ISO18000-6C etc                                                                                                          |
| Printing:      | CMYK offset printing, Engraved laser, Surface Waterproof .                                                                                                      |
|                |                                                                                                                                                                 |
| Crafts:        | Surface Printing :Serial No & Chip UID printing, QR, Barcode ,Magnetic strip ,signature panel                                                                   |
| Other service: | Chip program/encode/lock/encryption will be available as well (URL ,TEXT ,Number and Vcard)                                                                     |
| Application:   | Access Control & Security,Parking and Payment, Ticketing, Health care,<br>Travel,Time Attendance, Club/SPA Membership Management, Rewards and<br>Promotion, etc |
| MOQ:           | 500pcs                                                                                                                                                          |

## NEW RFID WOODEN CARD

)))NFC)))

Environmentally friendly durable, reliable sustainable alternative to plastic