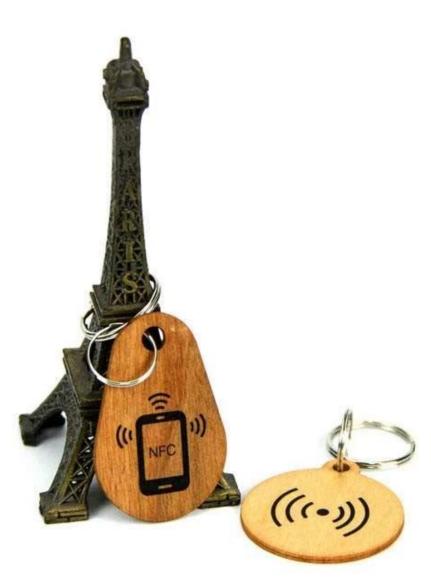

NFC Wood Card Specifications:

| Product name:  | RFID NFC Wooden Keychain                                                                                                                                        |
|----------------|-----------------------------------------------------------------------------------------------------------------------------------------------------------------|
| Material:      | Bamboo wood /Black walnut wood/ Cherry wood/Shabili wood /basswood                                                                                              |
| Color:         | Same as wood material color                                                                                                                                     |
| RFID chip:     | LF 125khz or HF 13.56mhz for key card access control                                                                                                            |
| Size:          | 85.5*54*1.6mm / 30mm round or customized non standard size based on<br>your requirements                                                                        |
| Protocol:      | ISO14443A, ISO15693, ISO7814, ISO7815, ISO18000-6C etc                                                                                                          |
| Printing:      | CMYK offset printing, Engraved laser, Surface Waterproof .                                                                                                      |
|                |                                                                                                                                                                 |
| Crafts:        | Surface Printing :Serial No & Chip UID printing, QR, Barcode ,Magnetic strip ,signature panel                                                                   |
| Other service: | Chip program/encode/lock/encryption will be available as well (URL ,TEXT ,Number and Vcard)                                                                     |
| Application:   | Access Control & Security,Parking and Payment, Ticketing, Health care,<br>Travel,Time Attendance, Club/SPA Membership Management, Rewards and<br>Promotion, etc |
| MOQ:           | 500pcs                                                                                                                                                          |

## NEW RFID WOODEN CARD

)))NFC)))

Environmentally friendly durable, reliable sustainable alternative to plastic