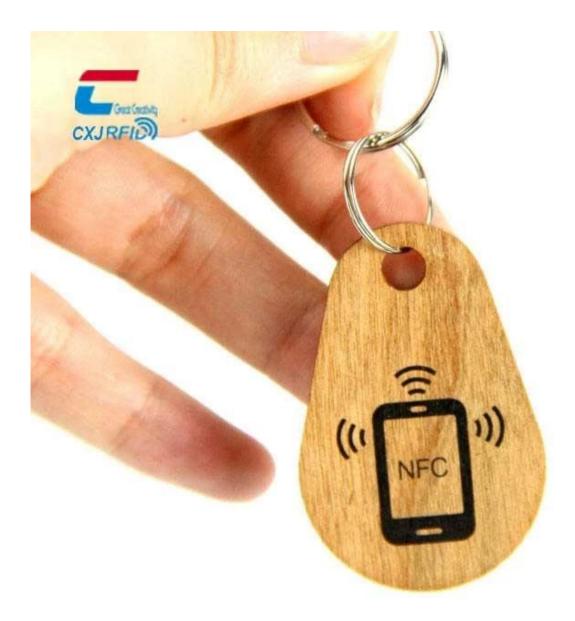

NFC Wood Card Specifications:

| Product name:  | RFID NFC Wooden Keychain                                                                                                                                        |
|----------------|-----------------------------------------------------------------------------------------------------------------------------------------------------------------|
| Material:      | Bamboo wood /Black walnut wood/ Cherry wood/Shabili wood /basswood                                                                                              |
| Color:         | Same as wood material color                                                                                                                                     |
| RFID chip:     | LF 125khz or HF 13.56mhz for key card access control                                                                                                            |
| Size:          | 85.5*54*1.6mm / 30mm round or customized non standard size based on<br>your requirements                                                                        |
| Protocol:      | ISO14443A, ISO15693, ISO7814, ISO7815, ISO18000-6C etc                                                                                                          |
| Printing:      | CMYK offset printing, Engraved laser, Surface Waterproof .                                                                                                      |
|                |                                                                                                                                                                 |
| Crafts:        | Surface Printing :Serial No & Chip UID printing, QR, Barcode ,Magnetic strip ,signature panel                                                                   |
| Other service: | Chip program/encode/lock/encryption will be available as well (URL ,TEXT ,Number and Vcard)                                                                     |
| Application:   | Access Control & Security,Parking and Payment, Ticketing, Health care,<br>Travel,Time Attendance, Club/SPA Membership Management, Rewards and<br>Promotion, etc |
| MOQ:           | 500pcs                                                                                                                                                          |

## NEW RFID WOODEN CARD

)))NFC)))

Environmentally friendly durable, reliable sustainable alternative to plastic