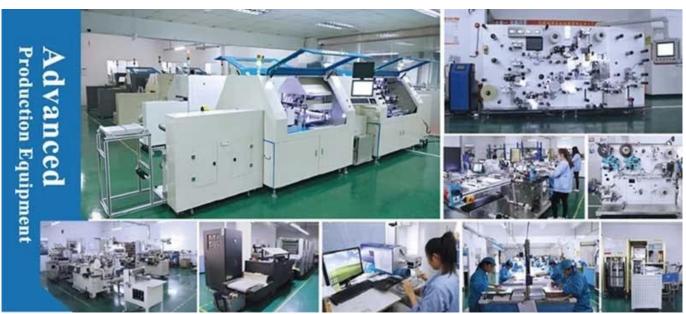

## **Factory Information**

| Factory Size:                  | 3,000-5,000 square meters                                                                                        |
|--------------------------------|------------------------------------------------------------------------------------------------------------------|
|                                | Floor 2-4, E Building,Yongda Industrial Zone, No.14 Rongfu Road,Guanlan,Longhua<br>New District,Shenzhen, 518110 |
| No. of<br>Production<br>Lines: | 6                                                                                                                |
| Contract<br>Manufacturing:     | OEM Service Offered, Design Service Offered, Buyer Label Offered                                                 |
| Annual Output<br>Value:        | US\$50 Million - US\$100 Million                                                                                 |