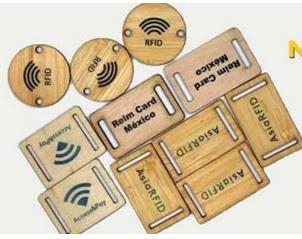

NFC Wood Card Specifications:

| Product name:  | RFID NFC Wooden Keychain                                                                                                                                        |
|----------------|-----------------------------------------------------------------------------------------------------------------------------------------------------------------|
| Material:      | Bamboo wood /Black walnut wood/ Cherry wood/Shabili wood /basswood                                                                                              |
| Color:         | Same as wood material color                                                                                                                                     |
| RFID chip:     | LF 125khz or HF 13.56mhz for key card access control                                                                                                            |
| Size:          | 85.5*54*1.6mm / 30mm round or customized non standard size based on<br>your requirements                                                                        |
| Protocol:      | ISO14443A, ISO15693, ISO7814, ISO7815, ISO18000-6C etc                                                                                                          |
| Printing:      | CMYK offset printing, Engraved laser, Surface Waterproof .                                                                                                      |
|                |                                                                                                                                                                 |
| Crafts:        | Surface Printing :Serial No & Chip UID printing, QR, Barcode ,Magnetic strip ,signature panel                                                                   |
| Other service: | Chip program/encode/lock/encryption will be available as well (URL ,TEXT ,Number and Vcard)                                                                     |
| Application:   | Access Control & Security,Parking and Payment, Ticketing, Health care,<br>Travel,Time Attendance, Club/SPA Membership Management, Rewards and<br>Promotion, etc |
| MOQ:           | 500pcs                                                                                                                                                          |

## NEW RFID WOODEN CARD

)))NFC)))

Environmentally friendly durable, reliable sustainable alternative to plastic