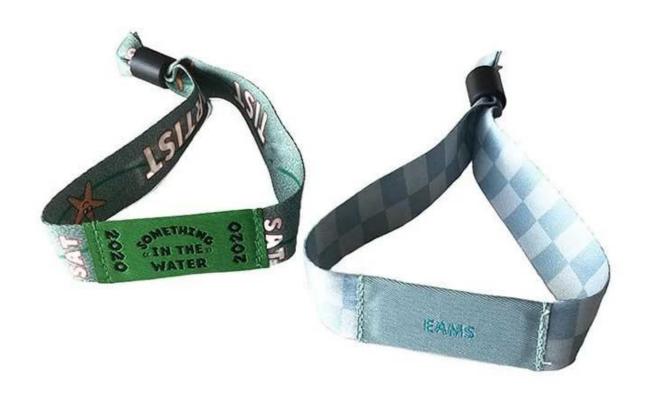

## **NFC Textile Bracelet Specifications:**

| Material:            | Woven/fabric                                  |
|----------------------|-----------------------------------------------|
| Operation Frequency: | LF, HF                                        |
| Wristbands Size:     | 15*350mm/customized size                      |
| PVC cards Size:      | 35*26mm/ 40*25mm/Customized size              |
| RFID Type:           | Supply LF,HF&UHF chip or Dual Frequency Chips |
| Printing:            | Custom LOGO printing                          |
| Craft:               | Serial number, QR code, Laser UID             |
| Sample:              | Free samples are available upon request       |
| Supply Ability:      | 6000000 Piece/Pieces per Month                |