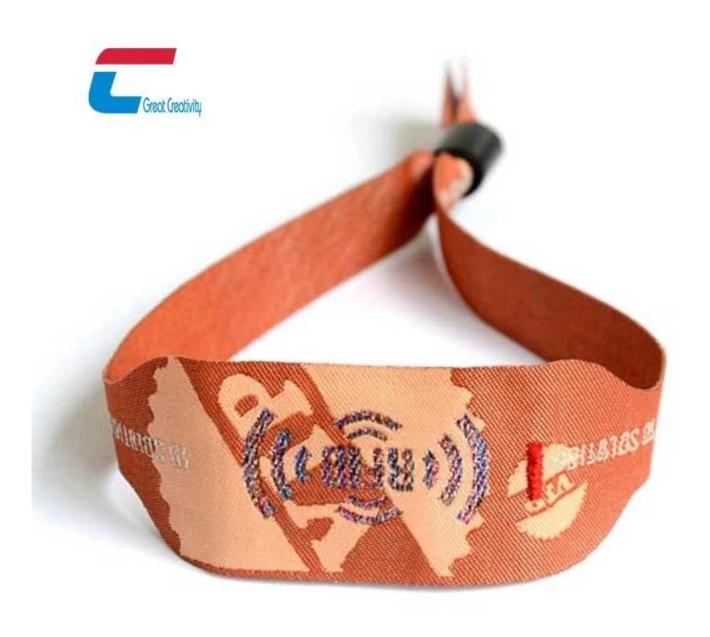

## **NFC Textile Bracelet Specifications:**

| Material:            | Woven/fabric                                  |
|----------------------|-----------------------------------------------|
| Operation Frequency: | LF, HF                                        |
| Wristbands Size:     | 15*350mm/customized size                      |
| PVC cards Size:      | 35*26mm/ 40*25mm/Customized size              |
| RFID Type:           | Supply LF,HF&UHF chip or Dual Frequency Chips |
| Printing:            | Custom LOGO printing                          |
| Craft:               | Serial number, QR code, Laser UID             |
| Sample:              | Free samples are available upon request       |
| Supply Ability:      | 6000000 Piece/Pieces per Month                |