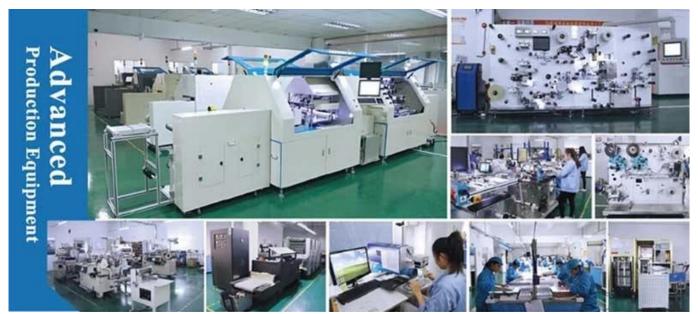

## Factory Information $\square$

| Factory Size:                  | 3,000-5,000 square meters                                                                                            |
|--------------------------------|----------------------------------------------------------------------------------------------------------------------|
| -                              | Floor 2-4, E Building, Yongda Industrial Zone, No.14 Rongfu Road, Guanlan, Longhua<br>New District, Shenzhen, 518110 |
| No. of<br>Production<br>Lines: | 6                                                                                                                    |
| Contract<br>Manufacturing:     | OEM Service Offered, Design Service Offered, Buyer Label Offered                                                     |
| Annual Output<br>Value:        | US\$50 Million - US\$100 Million                                                                                     |