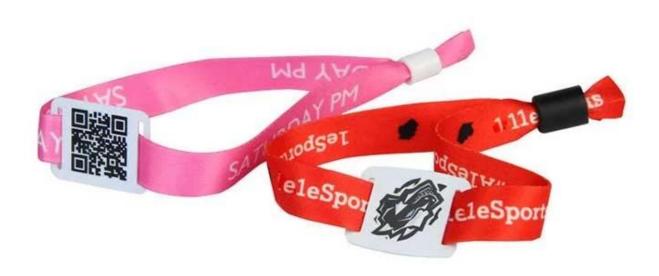

## **NFC Textile Bracelet Specifications:**

| Material:            | Woven/fabric                                  |
|----------------------|-----------------------------------------------|
| Operation Frequency: | LF, HF                                        |
| Wristbands Size:     | 15*350mm/customized size                      |
| PVC cards Size:      | 35*26mm/ 40*25mm/Customized size              |
| RFID Type:           | Supply LF,HF&UHF chip or Dual Frequency Chips |
| Printing:            | Custom LOGO printing                          |
| Craft:               | Serial number, QR code, Laser UID             |
| Sample:              | Free samples are available upon request       |
| Supply Ability:      | 6000000 Piece/Pieces per Month                |