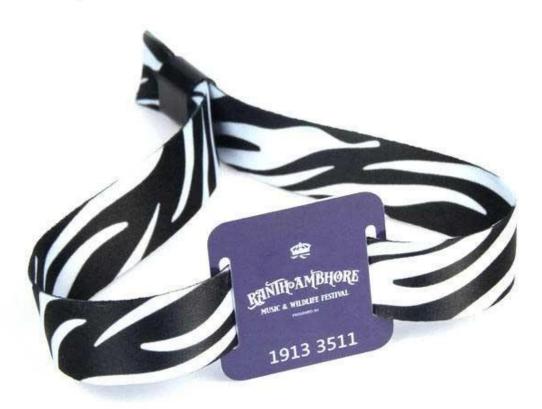

## **NFC Textile Bracelet Specifications:**

| Material:            | Woven/fabric                                  |
|----------------------|-----------------------------------------------|
| Operation Frequency: | LF, HF                                        |
| Wristbands Size:     | 15*350mm/customized size                      |
| PVC cards Size:      | 35*26mm/ 40*25mm/Customized size              |
| RFID Type:           | Supply LF,HF&UHF chip or Dual Frequency Chips |
| Printing:            | Custom LOGO printing                          |
| Craft:               | Serial number, QR code, Laser UID             |
| Sample:              | Free samples are available upon request       |
| Supply Ability:      | 6000000 Piece/Pieces per Month                |