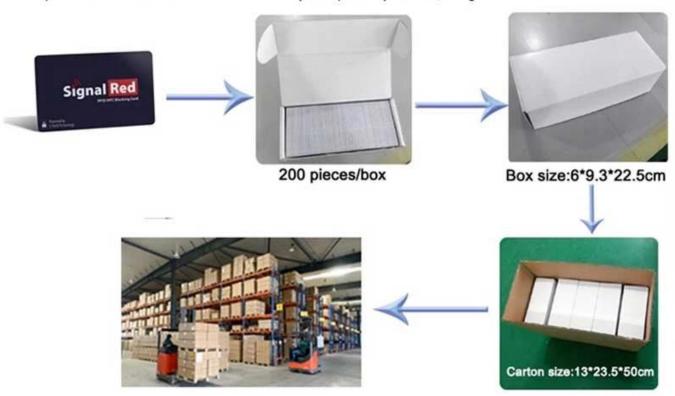

| MOQ:               | 500pcs                                                                                     |
|--------------------|--------------------------------------------------------------------------------------------|
| Sample:            | Free stock testing sample and buyer pay freight                                            |
| Supply Ability:    | 12000000 Piece/Pieces per Month                                                            |
| Packaging Details: | White box 6*9.3*22.5cm, 250pcs/box; outer carton 13*23.5*50cm, 10boxes/carton 7kgs/1000pcs |

## **Package**

200 pieces /white box---10 boxes/carton(2000pieces)/carton,24kg/carton

If you want to know more or want to customize RFID Cards products, please feel free to contact us: <a href="mailto:info@nfctagfactory.com">info@nfctagfactory.com</a>