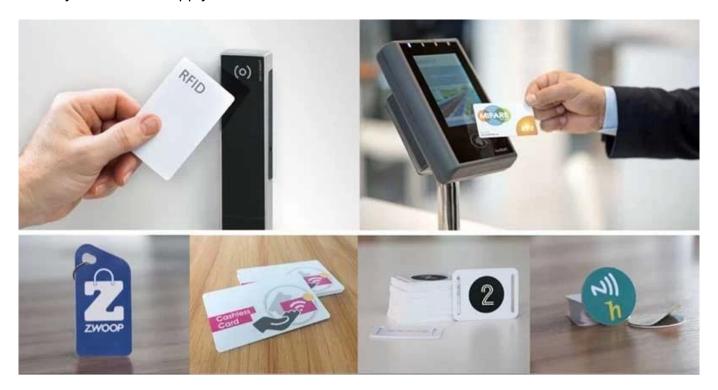

## **RFID Smart Card Features:**

CXJ <u>Smart RFID Cards</u> normally is contactless smart card and we don't need put this card inside reader, just read far from little distance or touch then the RFID cards can be read. It will be more useful in nowadays daily life. Our bus card, library card, subway tag or cards, identify card now all apply in smart ICs and be RFID Smart cards.

**RFID Smart Card Detailed Images:** 