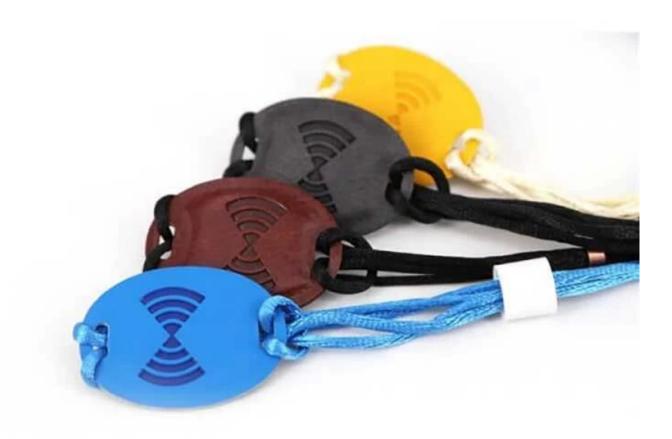

## **NFC PU Leather WristBand Specifications:**

| Material:               | Pu Leather                                |
|-------------------------|-------------------------------------------|
| Chip:                   | TK4100,Mifare 1K,Ntag213,I code slix,etc. |
| Frequency:              | 125 kHz/13.56MHz                          |
| Protocol:               | ISO 11784/11785,ISO14443A,ISO15693        |
| Color:                  | Blue, Red, Yellow, Green, black, etc      |
| Size:                   | Custom                                    |
| Reading distance:       | 0-10cm                                    |
| Write Endurance:        | 100000 times                              |
| Working<br>Temperature: | -25°C to 65°C                             |
| Data Retention Time:    | 10 years                                  |
| Crafts Available:       | Logo or number printing                   |
| Samples:                | Free samples are available upon request   |