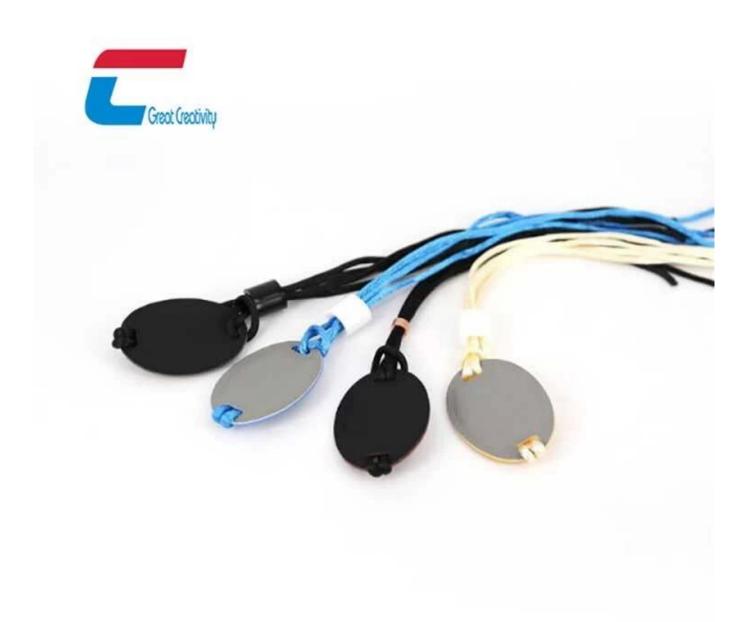

## **NFC PU Leather WristBand Specifications:**

| Material:               | Pu Leather                                |
|-------------------------|-------------------------------------------|
| Chip:                   | TK4100,Mifare 1K,Ntag213,I code slix,etc. |
| Frequency:              | 125 kHz/13.56MHz                          |
| Protocol:               | ISO 11784/11785,ISO14443A,ISO15693        |
| Color:                  | Blue, Red, Yellow, Green, black, etc      |
| Size:                   | Custom                                    |
| Reading distance:       | 0-10cm                                    |
| Write Endurance:        | 100000 times                              |
| Working<br>Temperature: | -25°C to 65°C                             |
| Data Retention Time:    | 10 years                                  |
| Crafts Available:       | Logo or number printing                   |
| Samples:                | Free samples are available upon request   |