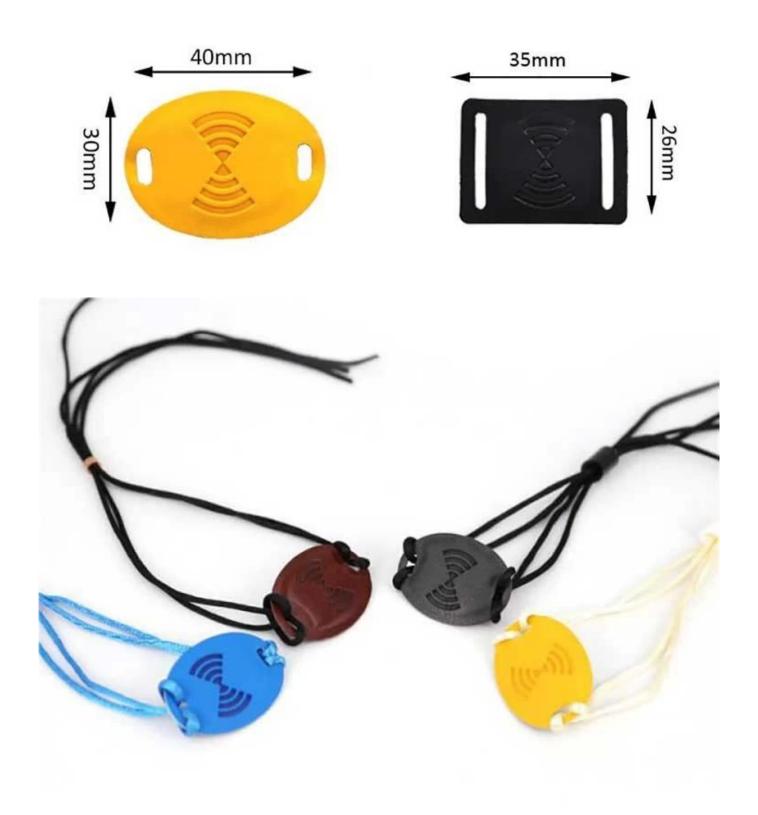

## **NFC PU Leather WristBand Specifications:**

| Material:               | Pu Leather                                |
|-------------------------|-------------------------------------------|
| Chip:                   | TK4100,Mifare 1K,Ntag213,I code slix,etc. |
| Frequency:              | 125 kHz/13.56MHz                          |
| Protocol:               | ISO 11784/11785,ISO14443A,ISO15693        |
| Color:                  | Blue, Red, Yellow, Green, black, etc      |
| Size:                   | Custom                                    |
| Reading distance:       | 0-10cm                                    |
| Write Endurance:        | 100000 times                              |
| Working<br>Temperature: | -25°C to 65°C                             |
| Data Retention Time:    | 10 years                                  |
| Crafts Available:       | Logo or number printing                   |
| Samples:                | Free samples are available upon request   |