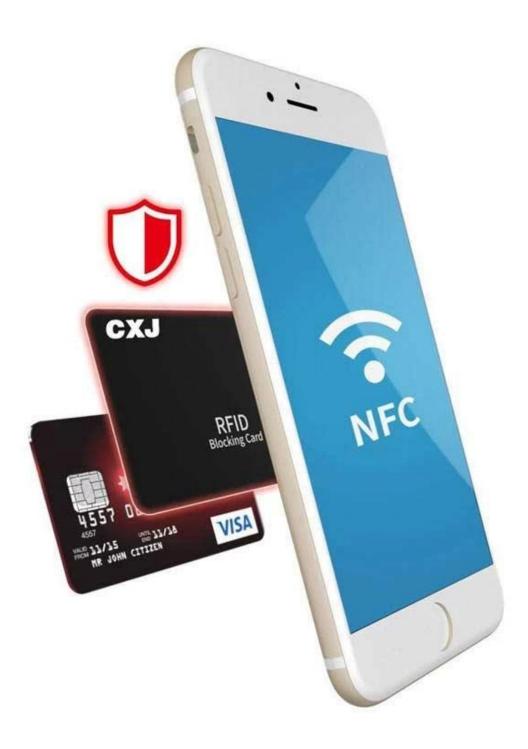

NFC PLA Blocking Card Specifications:

| Product name:        | RFID blocking card                                           |
|----------------------|--------------------------------------------------------------|
| Material:            | PLA/Plastic PVC+RFID blocking chip with or without LED light |
| Blocking Frenquency: | HF 13.56mhz                                                  |
| Size:                | 85.5*54*1.3mm                                                |
| Printing:            | Custom LOGO Printing                                         |
| Surface:             | Glossy/Matt/frosted finish                                   |
| MOQ:                 | 500PCS                                                       |