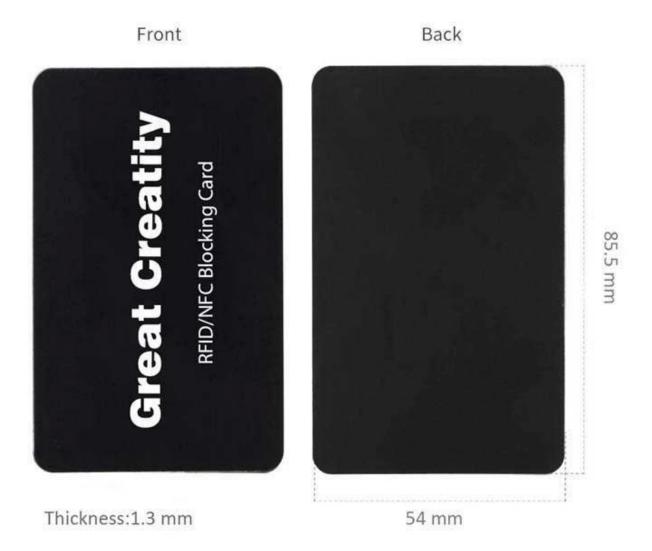

NFC PLA Blocking Card Specifications:

| Product name:        | RFID blocking card                                           |
|----------------------|--------------------------------------------------------------|
| Material:            | PLA/Plastic PVC+RFID blocking chip with or without LED light |
| Blocking Frenquency: | HF 13.56mhz                                                  |
| Size:                | 85.5*54*1.3mm                                                |
| Printing:            | Custom LOGO Printing                                         |
| Surface:             | Glossy/Matt/frosted finish                                   |
| MOQ:                 | 500PCS                                                       |