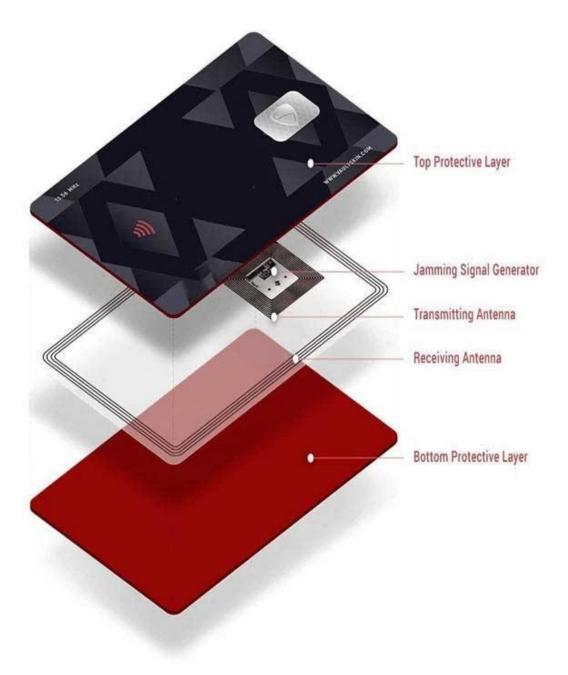

NFC PLA Blocking Card Specifications:

| Product name:        | RFID blocking card                                           |
|----------------------|--------------------------------------------------------------|
| Material:            | PLA/Plastic PVC+RFID blocking chip with or without LED light |
| Blocking Frenquency: | HF 13.56mhz                                                  |
| Size:                | 85.5*54*1.3mm                                                |
| Printing:            | Custom LOGO Printing                                         |
| Surface:             | Glossy/Matt/frosted finish                                   |
| MOQ:                 | 500PCS                                                       |