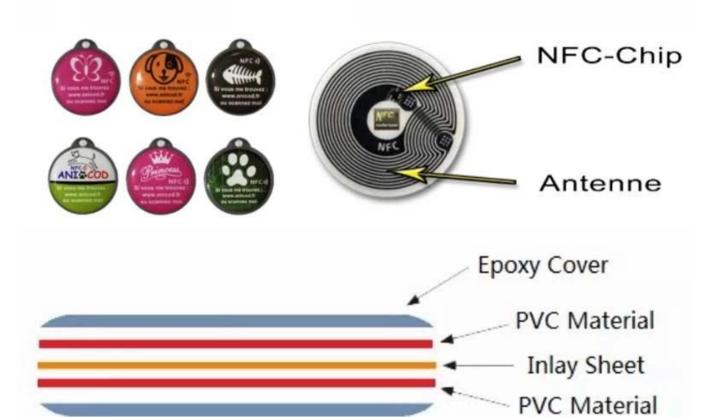

## **Epoxy NFC Pet Tags Specifications:**

| Material:         | Epoxy+PVC+Epoxy                                                          |  |  |
|-------------------|--------------------------------------------------------------------------|--|--|
| Size:             | Diameter 30 mm or Custom                                                 |  |  |
| Thickness:        | 0.35+/-0.5mm                                                             |  |  |
| Memory:           | 888byte (137byte used memory)                                            |  |  |
| Available Crafts: | 1) Unique QR code ; 2) NDEF NFC data encoding service ; 3 )UID printed ; |  |  |
| Package:          | 100pcs/inner box,2500/5000 pcs/carton, or custom package                 |  |  |
| Weights:          | 1000 pcs about 8 kgs (one carton)                                        |  |  |
| Lead time:        | 10-12 days after receiving the payment .                                 |  |  |
| Delivery:         | By express(DHL, UPS, FedEx or TNT etc),by sea or by air                  |  |  |

**Epoxy Cover** 

| NO. | SIZE                      | SHAPES | PICTURES                                                                                     |
|-----|---------------------------|--------|----------------------------------------------------------------------------------------------|
| 1   | Dia.: φ 32MM<br>Hole: 3MM | 0      | Desizes                                                                                      |
| 2   | Dia.: φ 35MM<br>Hole: 3MM |        |                                                                                              |
| 3   | Dia.: φ 40MM<br>Hole: 3MM |        |                                                                                              |
| 4   | Dia.: φ 45MM<br>Hole: 3MM |        |                                                                                              |
| 5   | Dia.: φ 60MM<br>Hole: 3MM |        | TE CON                                                                                       |
| 6   | Dia.: φ 70MM<br>Hole: 3MM |        | TEG CO                                                                                       |
| 7   | 28*52MM<br>Hole: 5MM      |        | PHM PHM                                                                                      |
| 8   | 57*30MM                   |        |                                                                                              |
| 9   | 63.5*38.1MM               | 0      | の表身後<br>E-World<br>Travel a Years live.<br>1712 Man-John, Madelda<br>WWW.2000crldtenurs.2com |