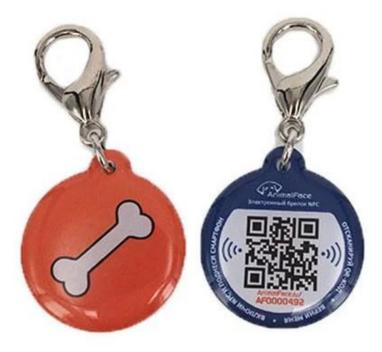

## **Epoxy NFC Pet Tags Specifications:**

| Material:         | Epoxy+PVC+Epoxy                                                          |  |  |
|-------------------|--------------------------------------------------------------------------|--|--|
| Size:             | Diameter 30 mm or Custom                                                 |  |  |
| Thickness:        | 0.35+/-0.5mm                                                             |  |  |
| Memory:           | 888byte (137byte used memory)                                            |  |  |
| Available Crafts: | 1) Unique QR code ; 2) NDEF NFC data encoding service ; 3 )UID printed ; |  |  |
| Package:          | 100pcs/inner box,2500/5000 pcs/carton, or custom package                 |  |  |
| Weights:          | 1000 pcs about 8 kgs (one carton)                                        |  |  |
| Lead time:        | 10-12 days after receiving the payment .                                 |  |  |
| Delivery:         | By express(DHL, UPS, FedEx or TNT etc),by sea or by air                  |  |  |