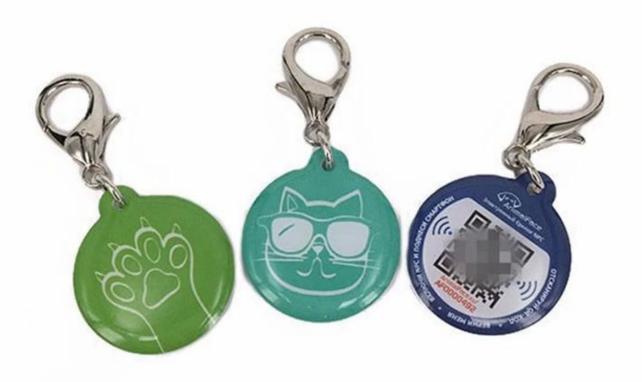

## **Epoxy NFC Pet Tags Specifications:**

| Material:         | Epoxy+PVC+Epoxy                                                          |  |  |
|-------------------|--------------------------------------------------------------------------|--|--|
| Size:             | Diameter 30 mm or Custom                                                 |  |  |
| Thickness:        | 0.35+/-0.5mm                                                             |  |  |
| Memory:           | 888byte (137byte used memory)                                            |  |  |
| Available Crafts: | 1) Unique QR code ; 2) NDEF NFC data encoding service ; 3 )UID printed ; |  |  |
| Package:          | 100pcs/inner box,2500/5000 pcs/carton, or custom package                 |  |  |
| Weights:          | 1000 pcs about 8 kgs (one carton)                                        |  |  |
| Lead time:        | 10-12 days after receiving the payment .                                 |  |  |
| Delivery:         | By express(DHL, UPS, FedEx or TNT etc),by sea or by air                  |  |  |