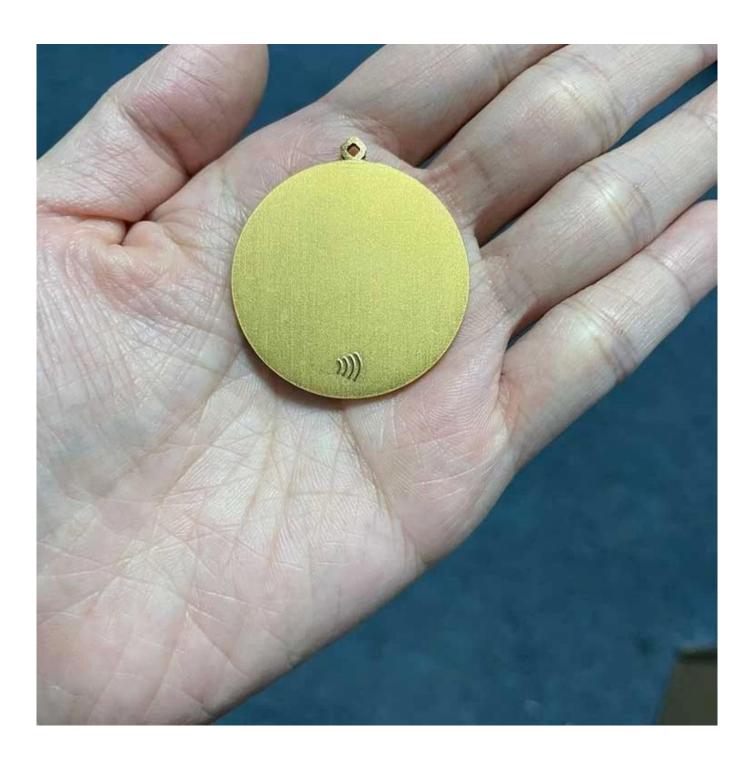

## **Gold Metal Key Tags Specifications:**

| Item name:      | NFC Mirror Gold Metal Key Fob                  |
|-----------------|------------------------------------------------|
| Frequency:      | HF 13.56Mhz                                    |
| Dimension:      | 30-35mm round or square shape, or custom shape |
| Printing:       | Silk Screen Printing/Engrave logo/Laser Logo   |
| Application:    | Mobile phone NFC APPs, asset management        |
| Supply Ability: | 10000000 Piece/Pieces per Month nfc dog tag    |
| Sample:         | Free samples are available for testing         |