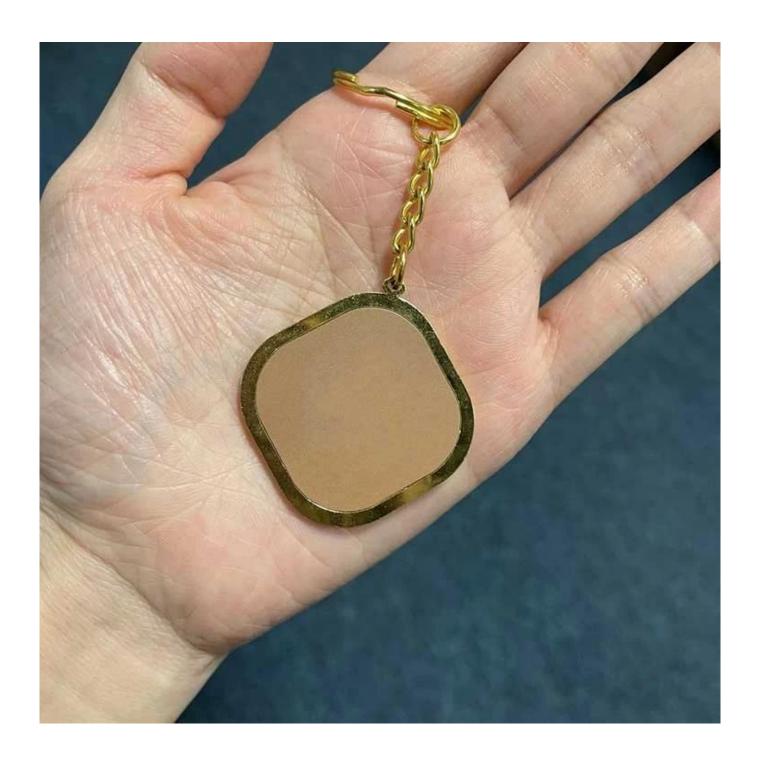

## **Gold Metal Key Tags Specifications:**

| Item name:      | NFC Mirror Gold Metal Key Fob                  |
|-----------------|------------------------------------------------|
| Frequency:      | HF 13.56Mhz                                    |
| Dimension:      | 30-35mm round or square shape, or custom shape |
| Printing:       | Silk Screen Printing/Engrave logo/Laser Logo   |
| Application:    | Mobile phone NFC APPs, asset management        |
| Supply Ability: | 10000000 Piece/Pieces per Month nfc dog tag    |
| Sample:         | Free samples are available for testing         |