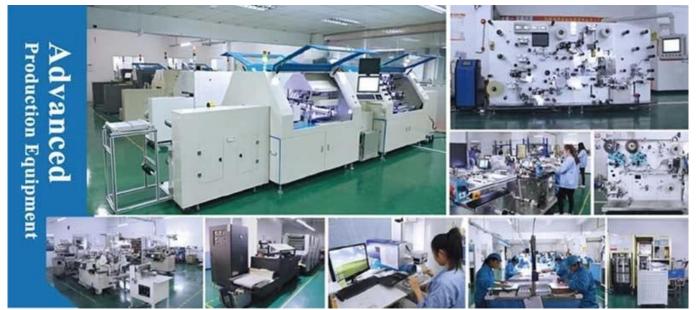

## **Factory Information:**

| Factory Size:                  | 3,000-5,000 square meters                                                                                            |
|--------------------------------|----------------------------------------------------------------------------------------------------------------------|
|                                | Floor 2-4, E Building, Yongda Industrial Zone, No.14 Rongfu Road, Guanlan, Longhua<br>New District, Shenzhen, 518110 |
| No. of<br>Production<br>Lines: | 6                                                                                                                    |
| Contract<br>Manufacturing:     | OEM Service Offered, Design Service Offered, Buyer Label Offered                                                     |
| Annual Output<br>Value:        | US\$50 Million - US\$100 Million                                                                                     |