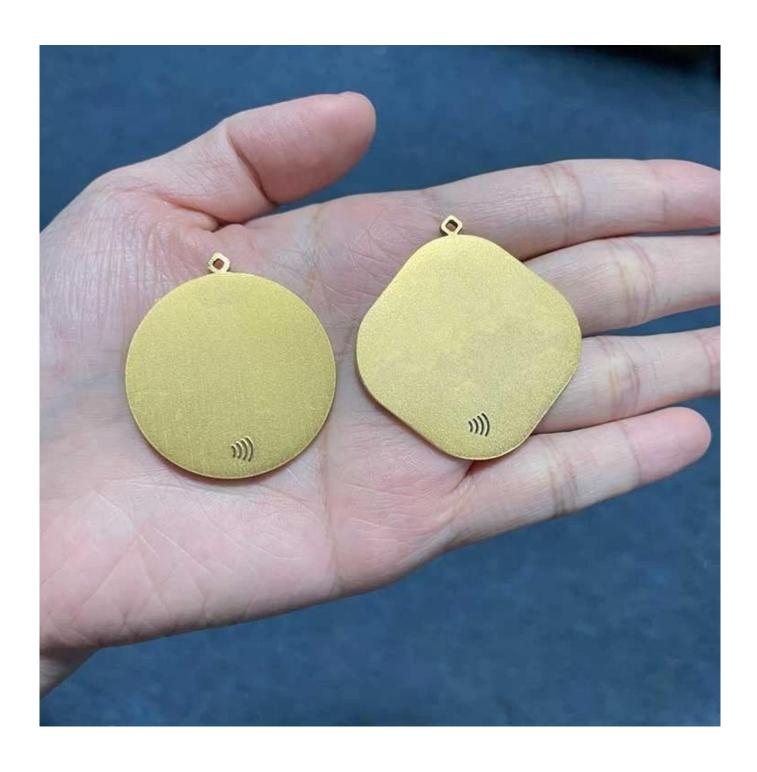

## **Gold Metal Key Tags Specifications:**

| Item name:      | NFC Mirror Gold Metal Key Fob                  |
|-----------------|------------------------------------------------|
| Frequency:      | HF 13.56Mhz                                    |
| Dimension:      | 30-35mm round or square shape, or custom shape |
| Printing:       | Silk Screen Printing/Engrave logo/Laser Logo   |
| Application:    | Mobile phone NFC APPs, asset management        |
| Supply Ability: | 10000000 Piece/Pieces per Month nfc dog tag    |
| Sample:         | Free samples are available for testing         |