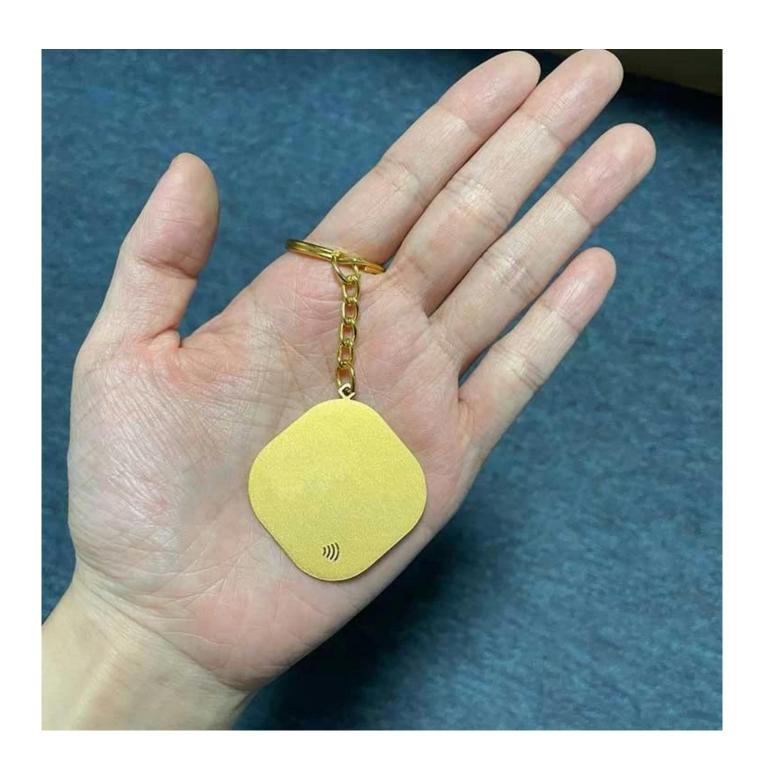

## **Gold Metal Key Tags Specifications:**

| Item name:      | NFC Mirror Gold Metal Key Fob                  |
|-----------------|------------------------------------------------|
| Frequency:      | HF 13.56Mhz                                    |
| Dimension:      | 30-35mm round or square shape, or custom shape |
| Printing:       | Silk Screen Printing/Engrave logo/Laser Logo   |
| Application:    | Mobile phone NFC APPs, asset management        |
| Supply Ability: | 10000000 Piece/Pieces per Month nfc dog tag    |
| Sample:         | Free samples are available for testing         |