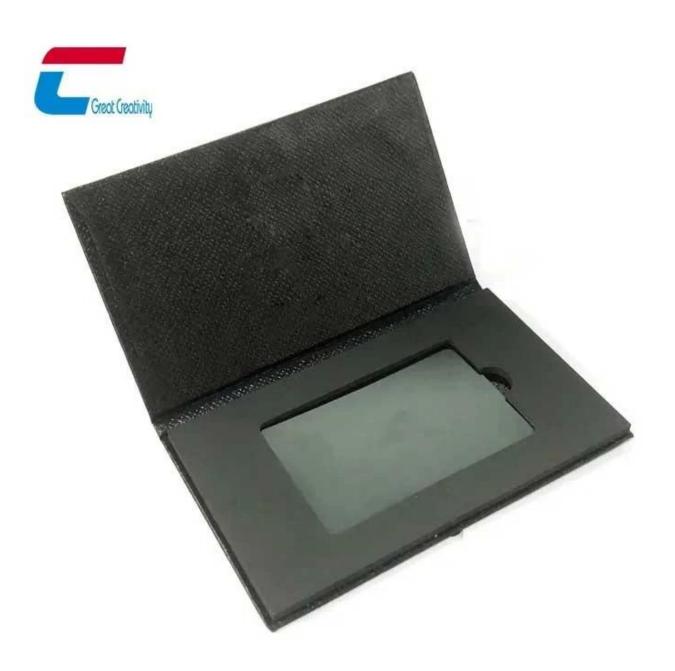

## **NFC Metal Business Card Package Specifications:**

| Material:       | paper, black leather                    |
|-----------------|-----------------------------------------|
| Size:           | 147*88*8mm                              |
| Thickness:      | 8mm or customized                       |
| Printing:       | Gold /Silver stamping                   |
| Color:          | black ,silver .customized               |
| Sample:         | Free samples are available upon request |
| Supply Ability: | 6000000 Piece/Pieces per Month          |