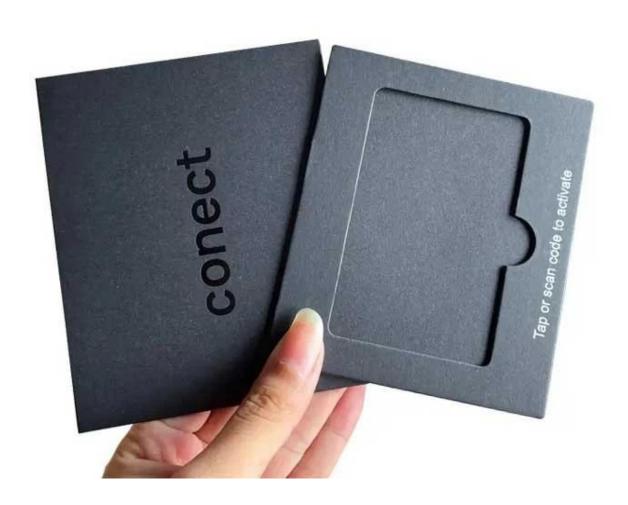

## **NFC Metal Business Card Package Specifications:**

| Material:       | paper, black leather                    |
|-----------------|-----------------------------------------|
| Size:           | 147*88*8mm                              |
| Thickness:      | 8mm or customized                       |
| Printing:       | Gold /Silver stamping                   |
| Color:          | black ,silver .customized               |
| Sample:         | Free samples are available upon request |
| Supply Ability: | 6000000 Piece/Pieces per Month          |