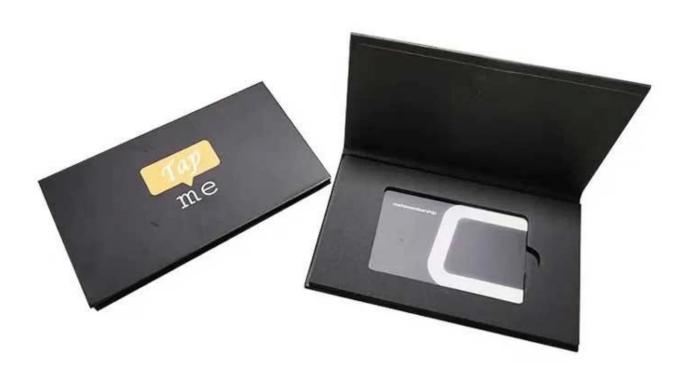

## **NFC Metal Business Card Package Specifications:**

| Material:       | paper, black leather                    |
|-----------------|-----------------------------------------|
| Size:           | 147*88*8mm                              |
| Thickness:      | 8mm or customized                       |
| Printing:       | Gold /Silver stamping                   |
| Color:          | black ,silver .customized               |
| Sample:         | Free samples are available upon request |
| Supply Ability: | 6000000 Piece/Pieces per Month          |