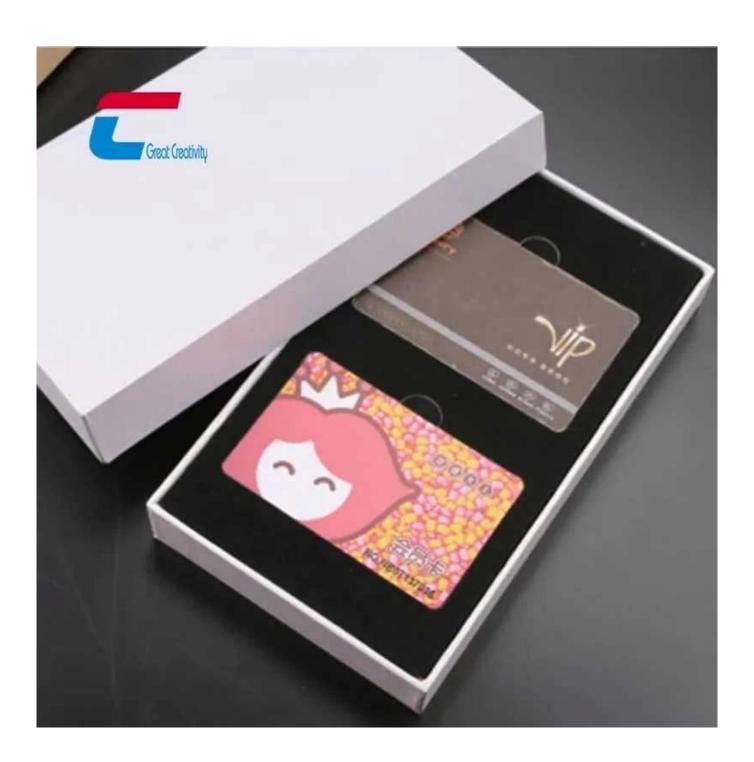

ffered, Buyer Label Offered                                                     |
| Annual Output<br>Value:        | US\$50 Million - US\$100 Million                                                                                     |



## **NFC Metal Business Card Package Specifications:**

| Material:       | paper, black leather                    |
|-----------------|-----------------------------------------|
| Size:           | 147*88*8mm                              |
| Thickness:      | 8mm or customized                       |
| Printing:       | Gold /Silver stamping                   |
| Color:          | black ,silver .customized               |
| Sample:         | Free samples are available upon request |
| Supply Ability: | 6000000 Piece/Pieces per Month          |