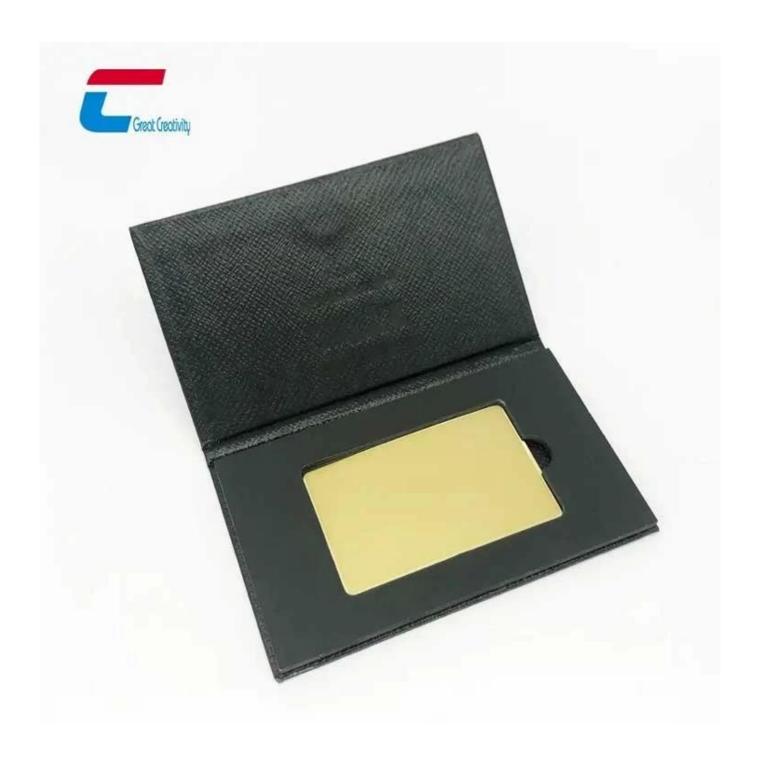

## **NFC Metal Business Card Package Specifications:**

| Material:       | paper, black leather                    |
|-----------------|-----------------------------------------|
| Size:           | 147*88*8mm                              |
| Thickness:      | 8mm or customized                       |
| Printing:       | Gold /Silver stamping                   |
| Color:          | black ,silver .customized               |
| Sample:         | Free samples are available upon request |
| Supply Ability: | 6000000 Piece/Pieces per Month          |