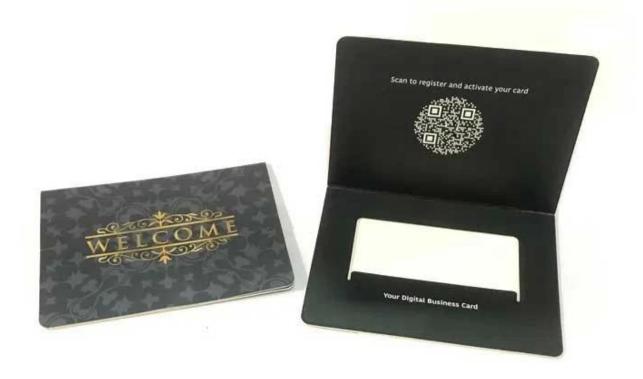

## **NFC Metal Business Card Package Specifications:**

| Material:       | paper, black leather                    |
|-----------------|-----------------------------------------|
| Size:           | 147*88*8mm                              |
| Thickness:      | 8mm or customized                       |
| Printing:       | Gold /Silver stamping                   |
| Color:          | black ,silver .customized               |
| Sample:         | Free samples are available upon request |
| Supply Ability: | 6000000 Piece/Pieces per Month          |