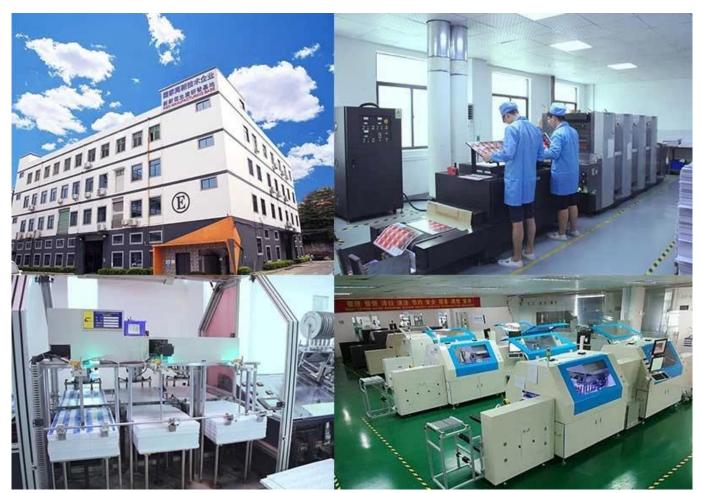

## Factory Information $\square$

| Factory Size:                  | 3,000-5,000 square meters                                                                                            |
|--------------------------------|----------------------------------------------------------------------------------------------------------------------|
|                                | Floor 2-4, E Building, Yongda Industrial Zone, No.14 Rongfu Road, Guanlan, Longhua<br>New District, Shenzhen, 518110 |
| No. of<br>Production<br>Lines: | 6                                                                                                                    |
| Contract<br>Manufacturing:     | OEM Service Offered, Design Service Offered, Buyer Label Offered                                                     |
| Annual Output<br>Value:        | US\$50 Million - US\$100 Million                                                                                     |