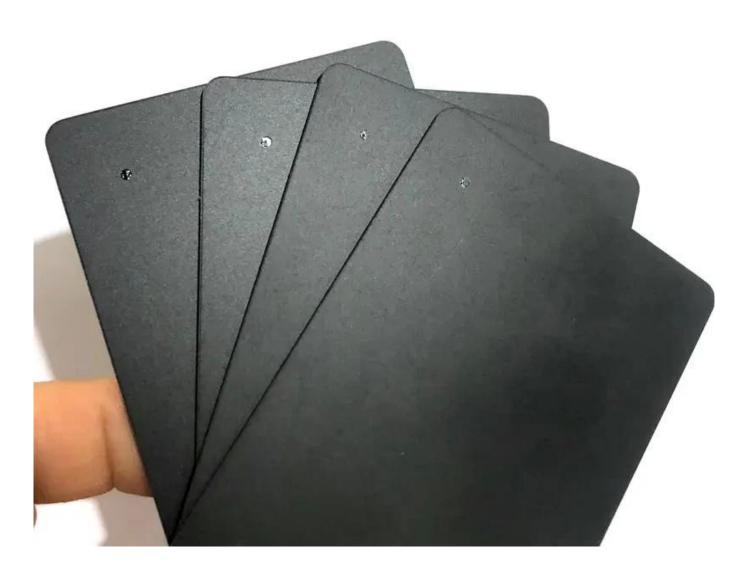

## **NFC LED Business Card Specifications:**

| Material:  | PVC,PET                                                                                    |
|------------|--------------------------------------------------------------------------------------------|
| Dimension: | ISO standard size CR80 85.5*54mm(3.375*2.125 inch) Custom size and shape is also available |
| Thickness: | CR 0.84mm ( 0.03inch or 30mil); 0.2-2mm is available                                       |
| Chip:      | LF, HF, UHF chip                                                                           |
| Printing:  | CMYK full color offset printing, Digital printing                                          |

| Craft option:   | Barcode, magnetic stripe, inkjet number, thermal number, laser number, embossing, hot stamping, signature panel, glossy lamination, hologram, UV spot, golden or silver background, scratch off panel, hole punching etc, QR code printing |
|-----------------|--------------------------------------------------------------------------------------------------------------------------------------------------------------------------------------------------------------------------------------------|
|                 | Club, visiting, promotion, advertising, enterprises, bank, traffic, insurance, super marketing, parking, school, access control, ect.                                                                                                      |
| Sample:         | Free samples are available upon request                                                                                                                                                                                                    |
| Supply Ability: | 6000000 Piece/Pieces per Month                                                                                                                                                                                                             |