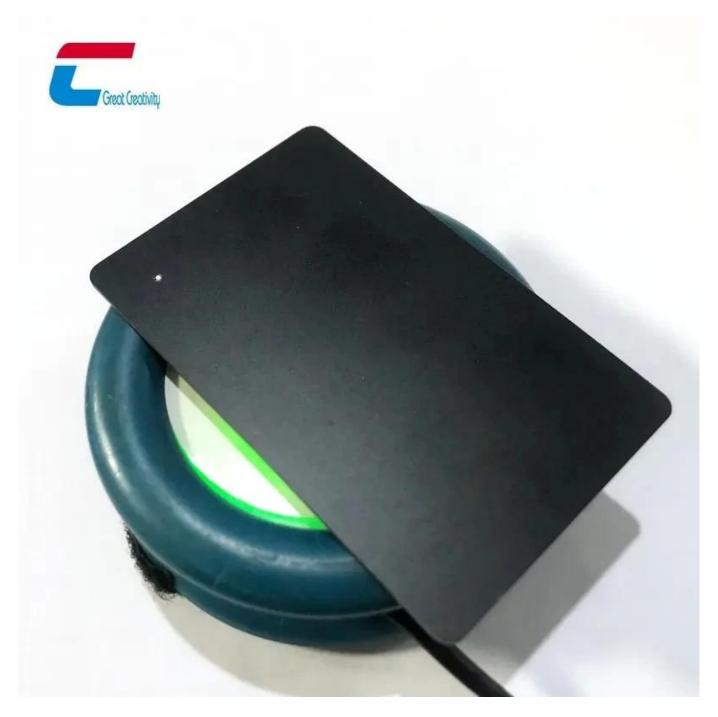

## **NFC LED Business Card Specifications:**

| Material:  | PVC,PET                                                                                    |
|------------|--------------------------------------------------------------------------------------------|
| Dimension: | ISO standard size CR80 85.5*54mm(3.375*2.125 inch) Custom size and shape is also available |
| Thickness: | CR 0.84mm ( 0.03inch or 30mil); 0.2-2mm is available                                       |
| Chip:      | LF, HF, UHF chip                                                                           |
| Printing:  | CMYK full color offset printing, Digital printing                                          |

| Craft option:   | Barcode, magnetic stripe, inkjet number, thermal number, laser number, embossing, hot stamping, signature panel, glossy lamination, hologram, UV spot, golden or silver background, scratch off panel, hole punching etc, QR code printing |
|-----------------|--------------------------------------------------------------------------------------------------------------------------------------------------------------------------------------------------------------------------------------------|
|                 | Club, visiting, promotion, advertising, enterprises, bank, traffic, insurance, super marketing, parking, school, access control, ect.                                                                                                      |
| Sample:         | Free samples are available upon request                                                                                                                                                                                                    |
| Supply Ability: | 6000000 Piece/Pieces per Month                                                                                                                                                                                                             |