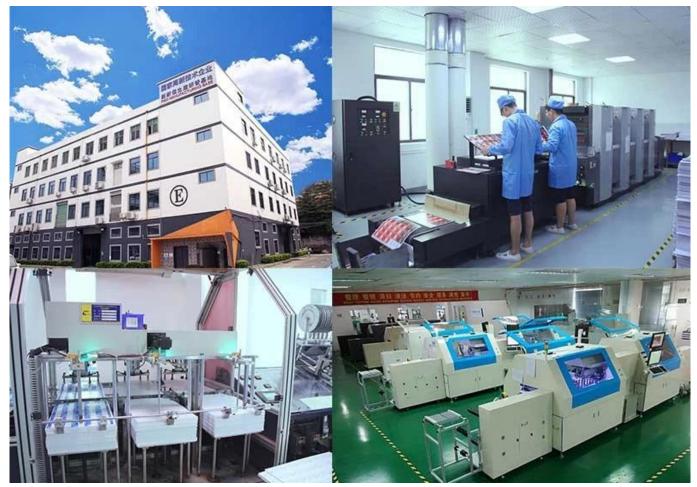

## Factory Information $\square$

| Factory Size:                  | 3,000-5,000 square meters                                                                                            |
|--------------------------------|----------------------------------------------------------------------------------------------------------------------|
|                                | Floor 2-4, E Building, Yongda Industrial Zone, No.14 Rongfu Road, Guanlan, Longhua<br>New District, Shenzhen, 518110 |
| No. of<br>Production<br>Lines: | 6                                                                                                                    |
| Contract<br>Manufacturing:     | OEM Service Offered, Design Service Offered, Buyer Label Offered                                                     |
| Annual Output<br>Value:        | US\$50 Million - US\$100 Million                                                                                     |