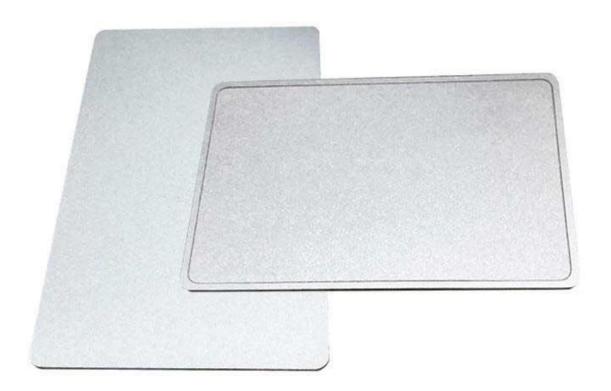

## **NFC Hybrid Metal Business Card Specifications:**

| Product Name:     | Stainless NFC Metal Card                                                                                                                                            |
|-------------------|---------------------------------------------------------------------------------------------------------------------------------------------------------------------|
| Size:             | Standard credit card size 85*54mm, 80*50mm or custom size                                                                                                           |
| Thickness:        | 0.3mm,0.4mm, 0.5mm, 0.8mm, 1mm, 2mm or customized                                                                                                                   |
| RFID Frequency:   | 13.56Mhz HF NFC chip if need other chip please contact supplier                                                                                                     |
| Reading Distance: | 1-10cm, depends on the card chip and rfid reader                                                                                                                    |
| Available crafts: | 4/4 Printing, Variable elements printing, Anti-metal layer, Epoxy cover, Magnetic stripe, Encoding&Encryption, QR Code, Barcode, Signature panel, Hole punching etc |