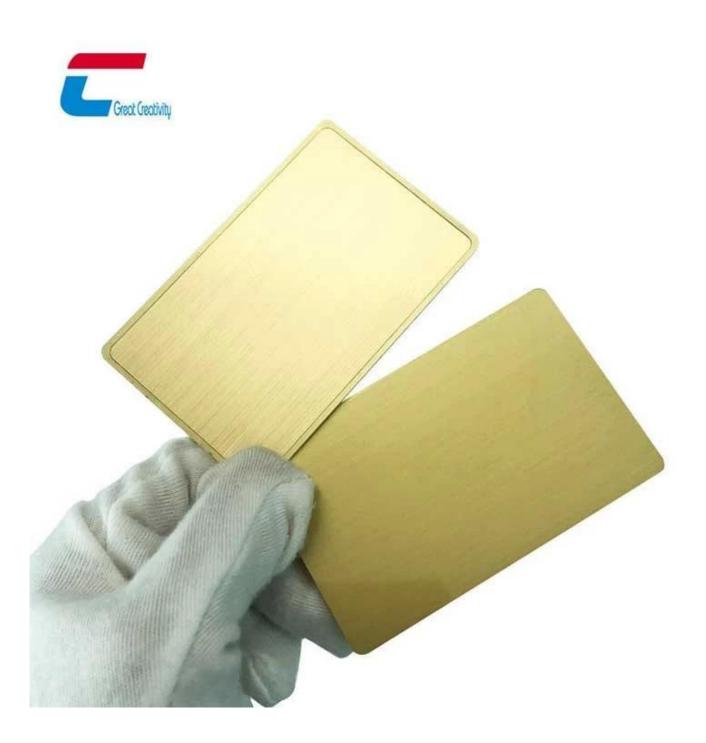

## **NFC Hybrid Metal Business Card Specifications:**

| Product Name:     | Stainless NFC Metal Card                                                                                                                                            |
|-------------------|---------------------------------------------------------------------------------------------------------------------------------------------------------------------|
| Size:             | Standard credit card size 85*54mm, 80*50mm or custom size                                                                                                           |
| Thickness:        | 0.3mm,0.4mm, 0.5mm, 0.8mm, 1mm, 2mm or customized                                                                                                                   |
| RFID Frequency:   | 13.56Mhz HF NFC chip if need other chip please contact supplier                                                                                                     |
| Reading Distance: | 1-10cm, depends on the card chip and rfid reader                                                                                                                    |
| Available crafts: | 4/4 Printing, Variable elements printing, Anti-metal layer, Epoxy cover, Magnetic stripe, Encoding&Encryption, QR Code, Barcode, Signature panel, Hole punching etc |