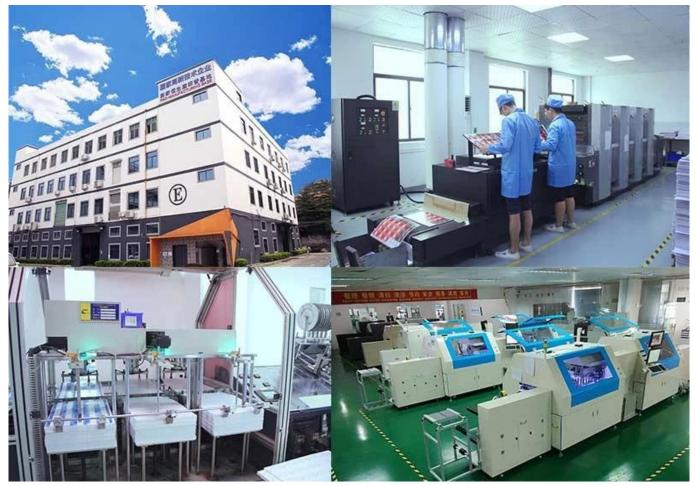

## Factory Information $\square$

| Factory Size:                  | 3,000-5,000 square meters                                                                                            |
|--------------------------------|----------------------------------------------------------------------------------------------------------------------|
| 11                             | Floor 2-4, E Building, Yongda Industrial Zone, No.14 Rongfu Road, Guanlan, Longhua<br>New District, Shenzhen, 518110 |
| No. of<br>Production<br>Lines: | 6                                                                                                                    |
| Contract<br>Manufacturing:     | OEM Service Offered, Design Service Offered, Buyer Label Offered                                                     |
| Annual Output<br>Value:        | US\$50 Million - US\$100 Million                                                                                     |