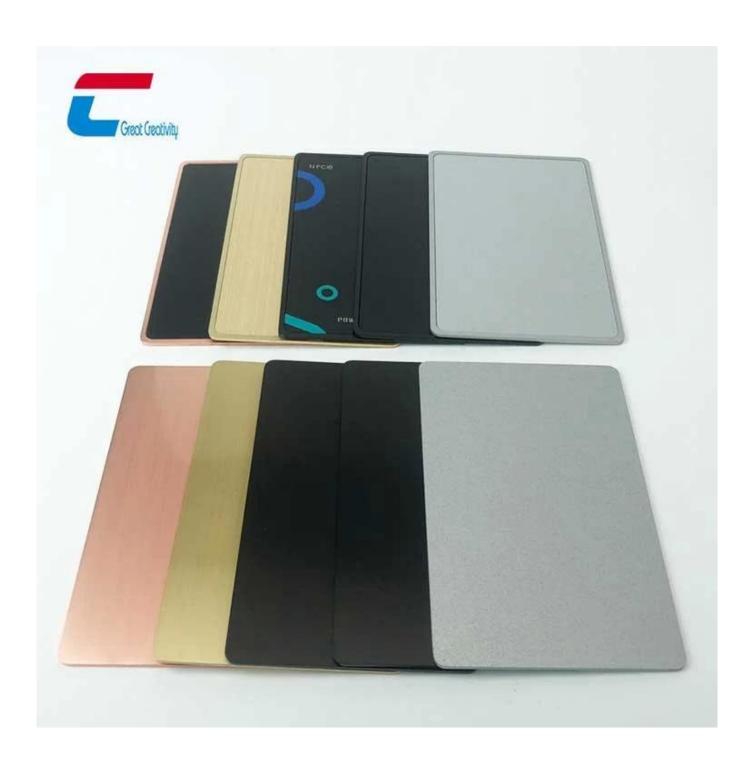

## **NFC Hybrid Metal Business Card Specifications:**

| Product Name:     | Stainless NFC Metal Card                                                                                                                                            |
|-------------------|---------------------------------------------------------------------------------------------------------------------------------------------------------------------|
| Size:             | Standard credit card size 85*54mm, 80*50mm or custom size                                                                                                           |
| Thickness:        | 0.3mm,0.4mm, 0.5mm, 0.8mm, 1mm, 2mm or customized                                                                                                                   |
| RFID Frequency:   | 13.56Mhz HF NFC chip if need other chip please contact supplier                                                                                                     |
| Reading Distance: | 1-10cm, depends on the card chip and rfid reader                                                                                                                    |
| Available crafts: | 4/4 Printing, Variable elements printing, Anti-metal layer, Epoxy cover, Magnetic stripe, Encoding&Encryption, QR Code, Barcode, Signature panel, Hole punching etc |