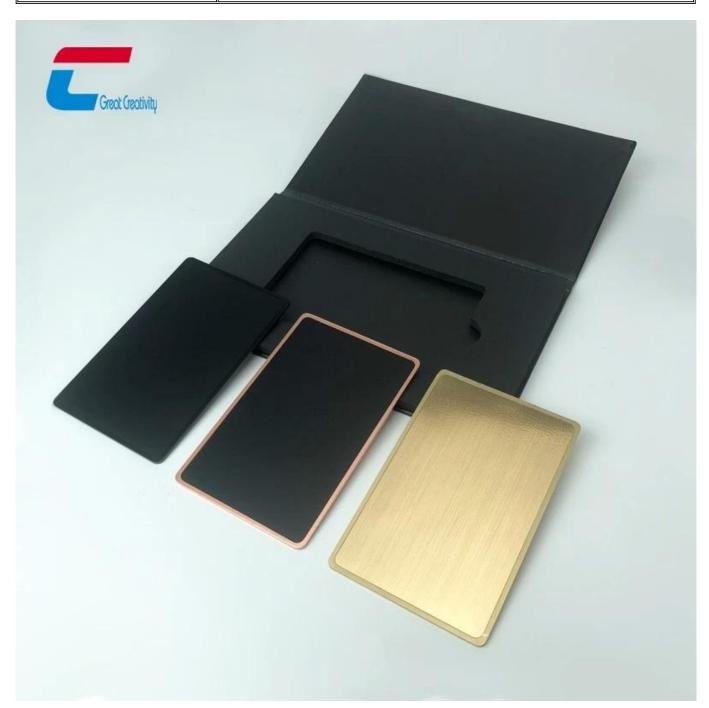

## **NFC Hybrid Metal Business Card Specifications:**

| Product Name:     | Stainless NFC Metal Card                                                                                                                                            |
|-------------------|---------------------------------------------------------------------------------------------------------------------------------------------------------------------|
| Size:             | Standard credit card size 85*54mm, 80*50mm or custom size                                                                                                           |
| Thickness:        | 0.3mm,0.4mm, 0.5mm, 0.8mm, 1mm, 2mm or customized                                                                                                                   |
| RFID Frequency:   | 13.56Mhz HF NFC chip if need other chip please contact supplier                                                                                                     |
| Reading Distance: | 1-10cm, depends on the card chip and rfid reader                                                                                                                    |
| Available crafts: | 4/4 Printing, Variable elements printing, Anti-metal layer, Epoxy cover, Magnetic stripe, Encoding&Encryption, QR Code, Barcode, Signature panel, Hole punching etc |