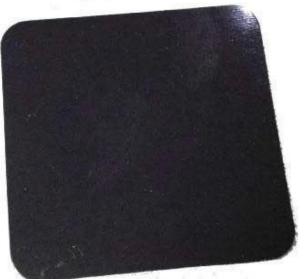

## **NFC Fridge Magnets Sticker Tag Specifications:**

| Frequency:        | 13.56Mhz                                                            |
|-------------------|---------------------------------------------------------------------|
| Protocol:         | ISO 14443A                                                          |
| Material:         | PVC+Magnets                                                         |
| Size:             | 45*45mm,75*75mm,dia45mm,dia75mm,dia100mm,etc                        |
| Application:      | Wifi/social media / stock control / identification / menbership,etc |
| Printing:         | CMYK 4C Printing/offsetting/silkscreen Printing                     |
| Reading distance: | 2-10cm                                                              |