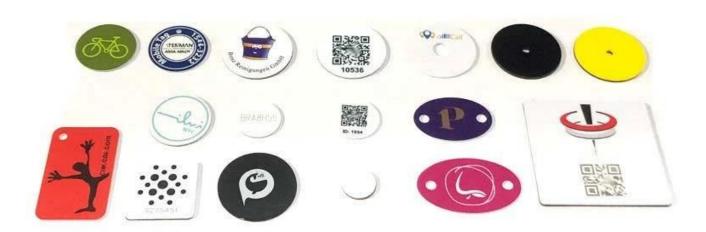

## **NFC Fridge Magnets Sticker Tag Specifications:**

| Frequency:        | 13.56Mhz                                                            |
|-------------------|---------------------------------------------------------------------|
| Protocol:         | ISO 14443A                                                          |
| Material:         | PVC+Magnets                                                         |
| Size:             | 45*45mm,75*75mm,dia45mm,dia75mm,dia100mm,etc                        |
| Application:      | Wifi/social media / stock control / identification / menbership,etc |
| Printing:         | CMYK 4C Printing/offsetting/silkscreen Printing                     |
| Reading distance: | 2-10cm                                                              |