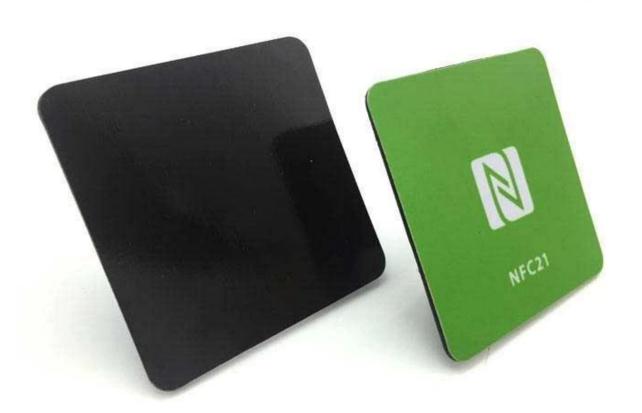

## **NFC Fridge Magnets Sticker Tag Specifications:**

| Frequency:        | 13.56Mhz                                                            |
|-------------------|---------------------------------------------------------------------|
| Protocol:         | ISO 14443A                                                          |
| Material:         | PVC+Magnets                                                         |
| Size:             | 45*45mm,75*75mm,dia45mm,dia75mm,dia100mm,etc                        |
| Application:      | Wifi/social media / stock control / identification / menbership,etc |
| Printing:         | CMYK 4C Printing/offsetting/silkscreen Printing                     |
| Reading distance: | 2-10cm                                                              |