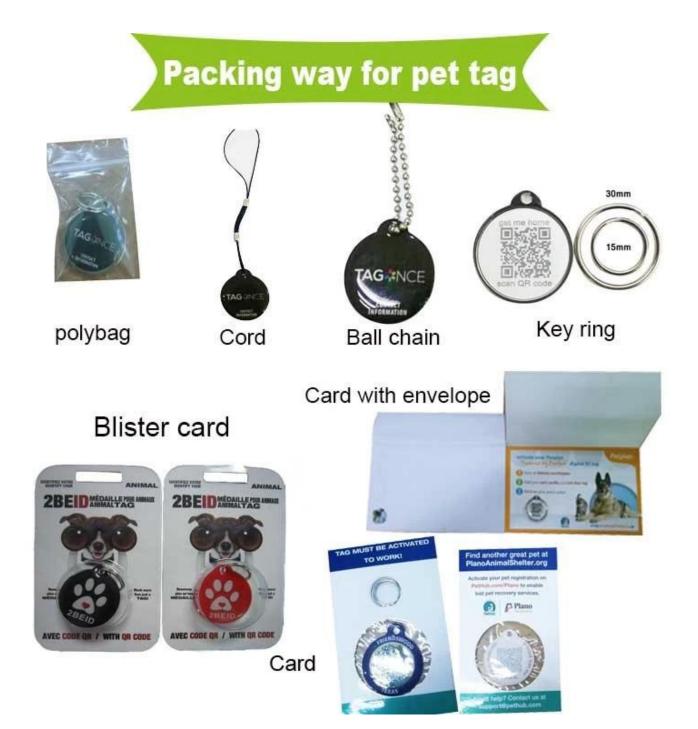

| Printing:   | Custom 4C LOGO printing or serial number, QR code         |
|-------------|-----------------------------------------------------------|
| QC Control: | 100% inspect before packing, Spot inspect before shipping |
| MOQ:        | 500pcs                                                    |
| Sample:     | Free stock testing sample pls contact us                  |