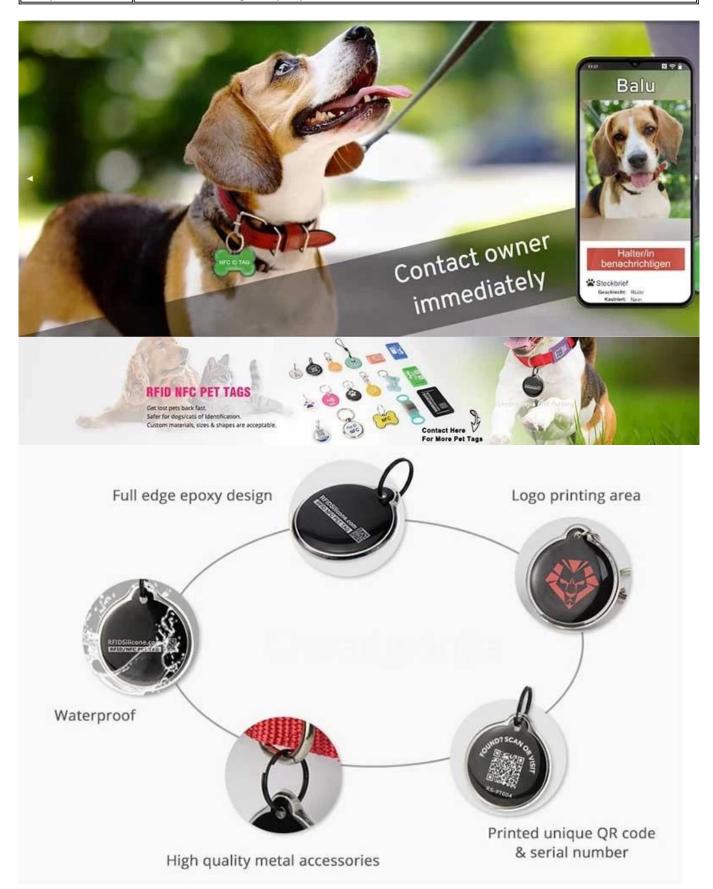

## NFC Epoxy Pet Tag Specifications:

| Material: | PVC/PET+Epoxy                                                                                                                                                                                                |
|-----------|--------------------------------------------------------------------------------------------------------------------------------------------------------------------------------------------------------------|
| Crafts:   | Number printing (Serial No & Chip UID etc), QR, Barcode etc<br>Chip program/encode/lock/encrption will be available as well (URL ,TEXT ,Number and<br>Vcard) Epoxy, Customize size and shape, Hole punch etc |
| Size:     | Round: dia 34mm or customized                                                                                                                                                                                |

| Printing:   | Custom 4C LOGO printing or serial number, QR code         |
|-------------|-----------------------------------------------------------|
| QC Control: | 100% inspect before packing, Spot inspect before shipping |
| MOQ:        | 500pcs                                                    |
| Sample:     | Free stock testing sample pls contact us                  |